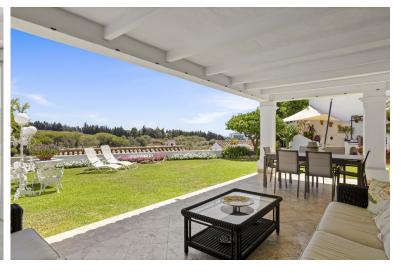

## TERRACED TOWNHOUSE IN NUEVA ANDALUCÍA

Unique and spacious townhouse next to the bull ring of Puerto Banus. Fully private and quiet. Spectacular views towards La Concha. Walking distance to Puerto Banus, the beach, shops and restaurants. Main floor. Entrance hallway and guest toilet. Large living and dining area with fireplace and direct access to the ample covered and open terraces and a private garden. Fully fitted new kitchen with Bosch and Liebherr appliances and breakfast area. Possible one or two guest bedrooms sharing a bathroom. Upper floor. Master bedroom en suite with dressing area and access to a private terrace. Two guest bedrooms en suite. Nice well maintained garden with chill out area and BBQ. Possibility to put a private swimming pool. Dedicated parking space. Community pool