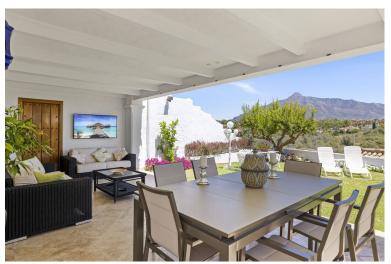

## TERRACED TOWNHOUSE IN NUEVA ANDALUCÍA

Unique and spacious townhouse next to the bull ring of Puerto Banus. Fully private and quiet. Spectacular views towards La Concha. Walking distance to Puerto Banus, the beach, shops and restaurants. Main floor. Entrance hallway and guest toilet. Large living and dining area with fireplace and direct access to the ample covered and open terraces and a private garden. Fully fitted new kitchen with Bosch and Liebherr appliances and breakfast area. Possible one or two guest bedrooms sharing a bathroom. Upper floor. Master bedroom en suite with dressing area and access to a private terrace. Two guest bedrooms en suite. Nice well maintained garden with chill out area and BBQ. Possibility to put a private swimming pool. Dedicated parking space. Community pool