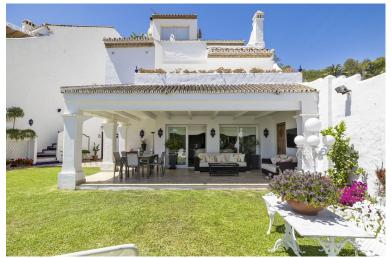

## TERRACED TOWNHOUSE IN NUEVA ANDALUCÍA

Unique and spacious townhouse next to the bull ring of Puerto Banus. Fully private and quiet. Spectacular views towards La Concha. Walking distance to Puerto Banus, the beach, shops and restaurants. Main floor. Entrance hallway and guest toilet. Large living and dining area with fireplace and direct access to the ample covered and open terraces and a private garden. Fully fitted new kitchen with Bosch and Liebherr appliances and breakfast area. Possible one or two guest bedrooms sharing a bathroom. Upper floor. Master bedroom en suite with dressing area and access to a private terrace. Two guest bedrooms en suite. Nice well maintained garden with chill out area and BBQ. Possibility to put a private swimming pool. Dedicated parking space. Community pool