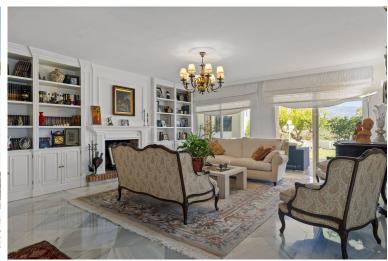

## TERRACED TOWNHOUSE IN NUEVA ANDALUCÍA

Unique and spacious townhouse next to the bull ring of Puerto Banus. Fully private and quiet. Spectacular views towards La Concha. Walking distance to Puerto Banus, the beach, shops and restaurants. Main floor. Entrance hallway and guest toilet. Large living and dining area with fireplace and direct access to the ample covered and open terraces and a private garden. Fully fitted new kitchen with Bosch and Liebherr appliances and breakfast area. Possible one or two guest bedrooms sharing a bathroom. Upper floor. Master bedroom en suite with dressing area and access to a private terrace. Two guest bedrooms en suite. Nice well maintained garden with chill out area and BBQ. Possibility to put a private swimming pool. Dedicated parking space. Community pool