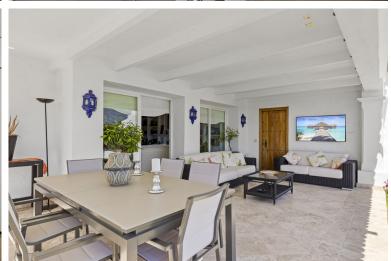

## TERRACED TOWNHOUSE IN NUEVA ANDALUCÍA

Unique and spacious townhouse next to the bull ring of Puerto Banus. Fully private and quiet. Spectacular views towards La Concha. Walking distance to Puerto Banus, the beach, shops and restaurants. Main floor. Entrance hallway and guest toilet. Large living and dining area with fireplace and direct access to the ample covered and open terraces and a private garden. Fully fitted new kitchen with Bosch and Liebherr appliances and breakfast area. Possible one or two guest bedrooms sharing a bathroom. Upper floor. Master bedroom en suite with dressing area and access to a private terrace. Two guest bedrooms en suite. Nice well maintained garden with chill out area and BBQ. Possibility to put a private swimming pool. Dedicated parking space. Community pool