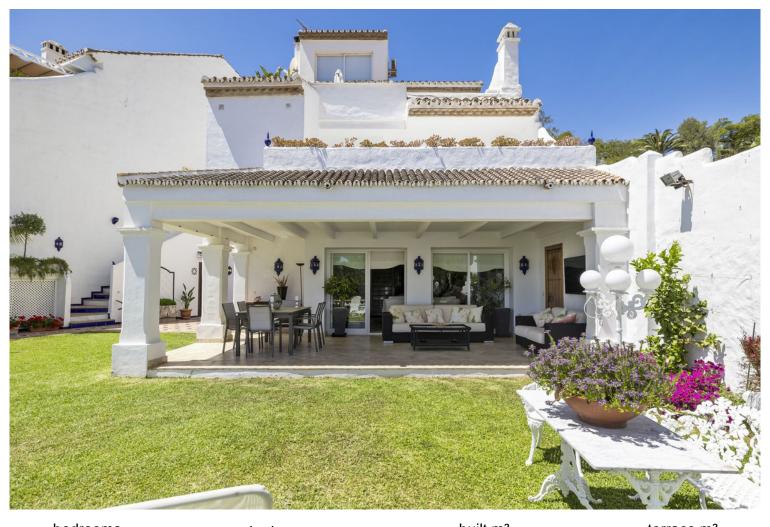

## TERRACED TOWNHOUSE IN NUEVA ANDALUCÍA

Unique and spacious townhouse next to the bull ring of Puerto Banus. Fully private and quiet. Spectacular views towards La Concha. Walking distance to Puerto Banus, the beach, shops and restaurants. Main floor. Entrance hallway and guest toilet. Large living and dining area with fireplace and direct access to the ample covered and open terraces and a private garden. Fully fitted new kitchen with Bosch and Liebherr appliances and breakfast area. Possible one or two guest bedrooms sharing a bathroom. Upper floor. Master bedroom en suite with dressing area and access to a private terrace. Two guest bedrooms en suite. Nice well maintained garden with chill out area and BBQ. Possibility to put a private swimming pool. Dedicated parking space. Community pool