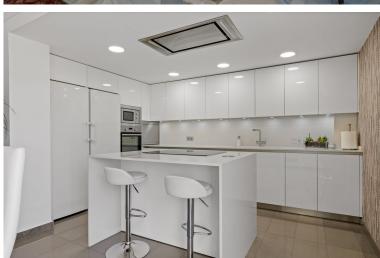

## TERRACED TOWNHOUSE IN NUEVA ANDALUCÍA

Unique and spacious townhouse next to the bull ring of Puerto Banus. Fully private and quiet. Spectacular views towards La Concha. Walking distance to Puerto Banus, the beach, shops and restaurants. Main floor. Entrance hallway and guest toilet. Large living and dining area with fireplace and direct access to the ample covered and open terraces and a private garden. Fully fitted new kitchen with Bosch and Liebherr appliances and breakfast area. Possible one or two guest bedrooms sharing a bathroom. Upper floor. Master bedroom en suite with dressing area and access to a private terrace. Two guest bedrooms en suite. Nice well maintained garden with chill out area and BBQ. Possibility to put a private swimming pool. Dedicated parking space. Community pool