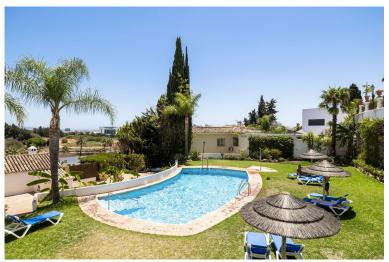

## TERRACED TOWNHOUSE IN NUEVA ANDALUCÍA

Unique and spacious townhouse next to the bull ring of Puerto Banus. Fully private and quiet. Spectacular views towards La Concha. Walking distance to Puerto Banus, the beach, shops and restaurants. Main floor. Entrance hallway and guest toilet. Large living and dining area with fireplace and direct access to the ample covered and open terraces and a private garden. Fully fitted new kitchen with Bosch and Liebherr appliances and breakfast area. Possible one or two guest bedrooms sharing a bathroom. Upper floor. Master bedroom en suite with dressing area and access to a private terrace. Two guest bedrooms en suite. Nice well maintained garden with chill out area and BBQ. Possibility to put a private swimming pool. Dedicated parking space. Community pool