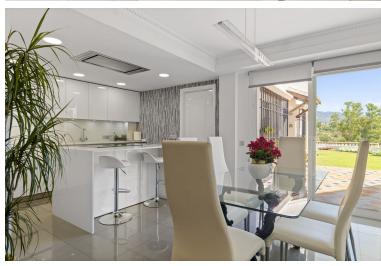

## TERRACED TOWNHOUSE IN NUEVA ANDALUCÍA

Unique and spacious townhouse next to the bull ring of Puerto Banus. Fully private and quiet. Spectacular views towards La Concha. Walking distance to Puerto Banus, the beach, shops and restaurants. Main floor. Entrance hallway and guest toilet. Large living and dining area with fireplace and direct access to the ample covered and open terraces and a private garden. Fully fitted new kitchen with Bosch and Liebherr appliances and breakfast area. Possible one or two guest bedrooms sharing a bathroom. Upper floor. Master bedroom en suite with dressing area and access to a private terrace. Two guest bedrooms en suite. Nice well maintained garden with chill out area and BBQ. Possibility to put a private swimming pool. Dedicated parking space. Community pool