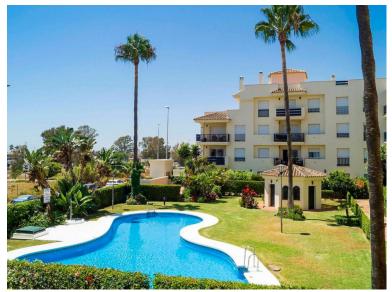

## PENTHOUSE IN NUEVA ANDALUCÍA

Discover an exceptional three-bedroom penthouse apartment situated on a single level within the exclusive, fully gated community of Lorcrimar II. Perfectly located within walking distance of the renowned yacht harbour of Puerto Banús and just moments from the beach, this apartment offers the ultimate blend of luxury and convenience. Boasting a generous 123 m² of living space, the apartment is thoughtfully designed to maximize comfort and style. Patio windows open onto an expansive 45 m² south-facing terrace, offering sea views and providing the perfect setting for relaxing or entertaining guests. The entrance lobby leads into a bright and airy open-plan living and dining area, with direct access to the terrace. The fully fitted kitchen features modern appliances, catering to all your culinary needs. A long hallway leads to three well-appointed bedrooms, each with fitted wardrobes. The m...