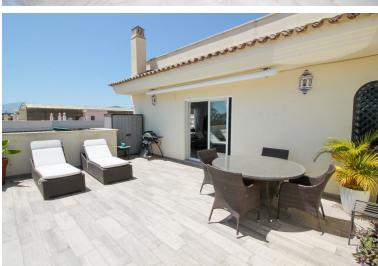

## PENTHOUSE IN NUEVA ANDALUCÍA

Discover an exceptional three-bedroom penthouse apartment situated on a single level within the exclusive, fully gated community of Lorcrimar II. Perfectly located within walking distance of the renowned yacht harbour of Puerto Banús and just moments from the beach, this apartment offers the ultimate blend of luxury and convenience. Boasting a generous 123 m² of living space, the apartment is thoughtfully designed to maximize comfort and style. Patio windows open onto an expansive 45 m² south-facing terrace, offering sea views and providing the perfect setting for relaxing or entertaining guests. The entrance lobby leads into a bright and airy open-plan living and dining area, with direct access to the terrace. The fully fitted kitchen features modern appliances, catering to all your culinary needs. A long hallway leads to three well-appointed bedrooms, each with fitted wardrobes. The m...