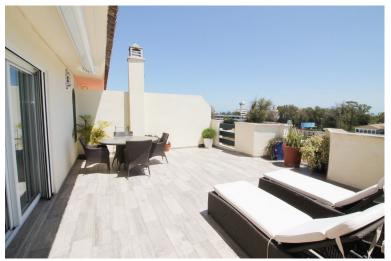

## PENTHOUSE IN NUEVA ANDALUCÍA

Discover an exceptional three-bedroom penthouse apartment situated on a single level within the exclusive, fully gated community of Lorcrimar II. Perfectly located within walking distance of the renowned yacht harbour of Puerto Banús and just moments from the beach, this apartment offers the ultimate blend of luxury and convenience. Boasting a generous 123 m² of living space, the apartment is thoughtfully designed to maximize comfort and style. Patio windows open onto an expansive 45 m² south-facing terrace, offering sea views and providing the perfect setting for relaxing or entertaining guests. The entrance lobby leads into a bright and airy open-plan living and dining area, with direct access to the terrace. The fully fitted kitchen features modern appliances, catering to all your culinary needs. A long hallway leads to three well-appointed bedrooms, each with fitted wardrobes. The m...