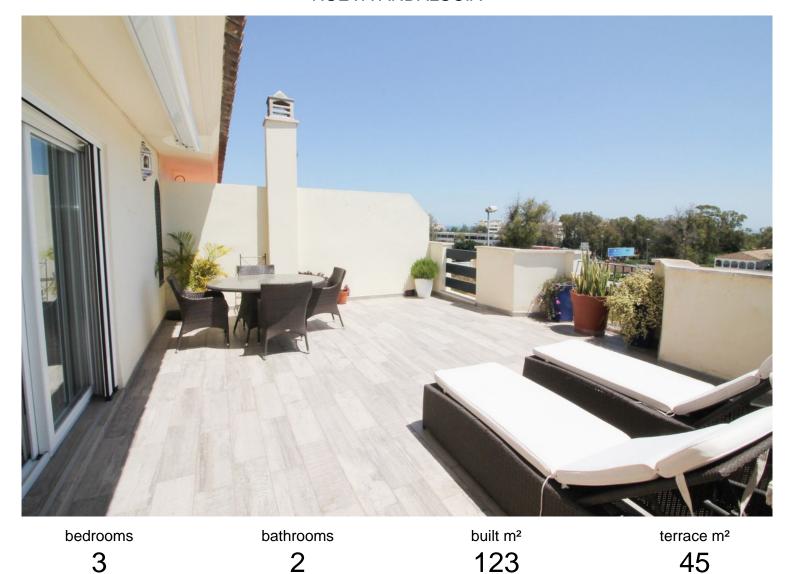

## PENTHOUSE IN NUEVA ANDALUCÍA

Discover an exceptional three-bedroom penthouse apartment situated on a single level within the exclusive, fully gated community of Lorcrimar II. Perfectly located within walking distance of the renowned yacht harbour of Puerto Banús and just moments from the beach, this apartment offers the ultimate blend of luxury and convenience. Boasting a generous 123 m² of living space, the apartment is thoughtfully designed to maximize comfort and style. Patio windows open onto an expansive 45 m² south-facing terrace, offering sea views and providing the perfect setting for relaxing or entertaining guests. The entrance lobby leads into a bright and airy open-plan living and dining area, with direct access to the terrace. The fully fitted kitchen features modern appliances, catering to all your culinary needs. A long hallway leads to three well-appointed bedrooms, each with fitted wardrobes. The m...