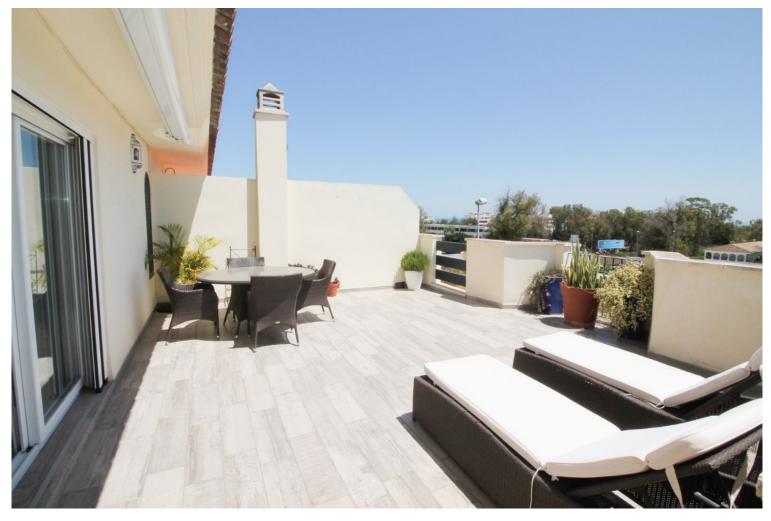

## PENTHOUSE IN NUEVA ANDALUCÍA

Discover an exceptional three-bedroom penthouse apartment situated on a single level within the exclusive, fully gated community of Lorcrimar II. Perfectly located within walking distance of the renowned yacht harbour of Puerto Banús and just moments from the beach, this apartment offers the ultimate blend of luxury and convenience. Boasting a generous 123 m² of living space, the apartment is thoughtfully designed to maximize comfort and style. Patio windows open onto an expansive 45 m² south-facing terrace, offering sea views and providing the perfect setting for relaxing or entertaining guests. The entrance lobby leads into a bright and airy open-plan living and dining area, with direct access to the terrace. The fully fitted kitchen features modern appliances, catering to all your culinary needs. A long hallway leads to three well-appointed bedrooms, each with fitted wardrobes. The m...