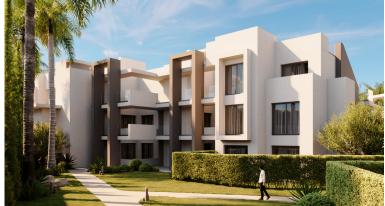

## APARTMENT IN ESTEPONA

New Development: Prices from  $480,000 \in to 850,000 \in [Beds: 2 - 3]$  [Baths: 2 - 2] [Built size: 128.00 m2 - 383.00 m2] The residential complex is located in an established area of low-rise residential development (3 floors), next to a school (15 meters), a park (30 meters), a sports center with soccer fields (300 meters), and a hospital (300 meters). It is within walking distance of supermarkets, restaurants, bars, and pharmacies. The plot is located in a quiet area near the golf course (50 meters), without noisy traffic, as the site is located away from the main traffic artery of the neighborhood while having a quick exit to the main highway A7: 5 minutes drive to the historic center of Estepona and the port of Estepona; 15 minutes drive to Puerto Banus; 20 minutes drive to Marbella; 45 minutes drive to Malaga airport and Gibraltar. The distance to the beach is 1 km. The apartments h...