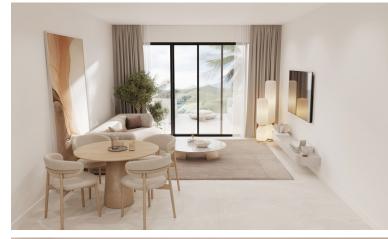

## APARTMENT IN ESTEPONA

New Development: Prices from  $480,000 \in to 850,000 \in [Beds: 2 - 3]$  [Baths: 2 - 2] [Built size: 128.00 m2 - 383.00 m2] The residential complex is located in an established area of low-rise residential development (3 floors), next to a school (15 meters), a park (30 meters), a sports center with soccer fields (300 meters), and a hospital (300 meters). It is within walking distance of supermarkets, restaurants, bars, and pharmacies. The plot is located in a quiet area near the golf course (50 meters), without noisy traffic, as the site is located away from the main traffic artery of the neighborhood while having a quick exit to the main highway A7: 5 minutes drive to the historic center of Estepona and the port of Estepona; 15 minutes drive to Puerto Banus; 20 minutes drive to Marbella; 45 minutes drive to Malaga airport and Gibraltar. The distance to the beach is 1 km. The apartments h...