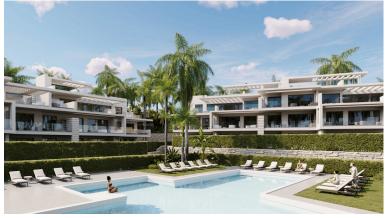

## APARTMENT IN ESTEPONA

New Development: Prices from  $480,000 \in to 850,000 \in [Beds: 2 - 3]$  [Baths: 2 - 2] [Built size: 128.00 m2 - 383.00 m2] The residential complex is located in an established area of low-rise residential development (3 floors), next to a school (15 meters), a park (30 meters), a sports center with soccer fields (300 meters), and a hospital (300 meters). It is within walking distance of supermarkets, restaurants, bars, and pharmacies. The plot is located in a quiet area near the golf course (50 meters), without noisy traffic, as the site is located away from the main traffic artery of the neighborhood while having a quick exit to the main highway A7: 5 minutes drive to the historic center of Estepona and the port of Estepona; 15 minutes drive to Puerto Banus; 20 minutes drive to Marbella; 45 minutes drive to Malaga airport and Gibraltar. The distance to the beach is 1 km. The apartments h...