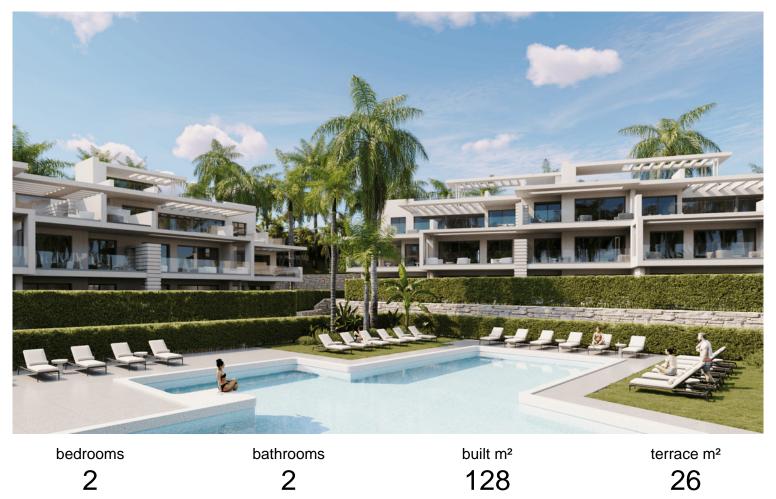

## APARTMENT IN ESTEPONA

New Development: Prices from  $480,000 \in to 850,000 \in [Beds: 2 - 3]$  [Baths: 2 - 2] [Built size: 128.00 m2 - 383.00 m2] The residential complex is located in an established area of low-rise residential development (3 floors), next to a school (15 meters), a park (30 meters), a sports center with soccer fields (300 meters), and a hospital (300 meters). It is within walking distance of supermarkets, restaurants, bars, and pharmacies. The plot is located in a quiet area near the golf course (50 meters), without noisy traffic, as the site is located away from the main traffic artery of the neighborhood while having a quick exit to the main highway A7: 5 minutes drive to the historic center of Estepona and the port of Estepona; 15 minutes drive to Puerto Banus; 20 minutes drive to Marbella; 45 minutes drive to Malaga airport and Gibraltar. The distance to the beach is 1 km. The apartments h...