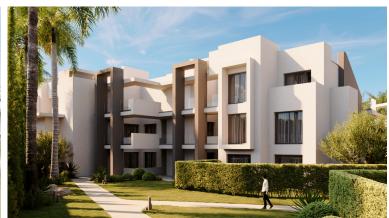

## APARTMENT IN ESTEPONA

New Development: Prices from 480,000 € to 850,000 €. [Beds: 2 - 3] [Baths: 2 - 2] [Built size: 128.00 m2 - 383.00 m2] The residential complex is located in an established area of low-rise residential development (3 floors), next to a school (15 meters), a park (30 meters), a sports center with soccer fields (300 meters), and a hospital (300 meters). It is within walking distance of supermarkets, restaurants, bars, and pharmacies. The plot is located in a quiet area near the golf course (50 meters), without noisy traffic, as the site is located away from the main traffic artery of the neighborhood while having a quick exit to the main highway A7: 5 minutes drive to the historic center of Estepona and the port of Estepona; 15 minutes drive to Puerto Banus; 20 minutes drive to Marbella; 45 minutes drive to Malaga airport and Gibraltar. The distance to the beach is 1 km. The apartments h...