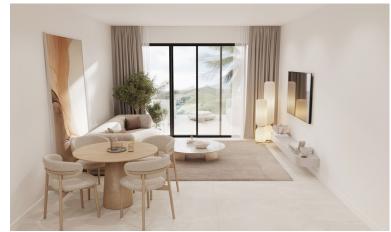

## APARTMENT IN ESTEPONA

New Development: Prices from 480,000 € to 850,000 €. [Beds: 2 - 3] [Baths: 2 - 2] [Built size: 128.00 m2 - 383.00 m2] The residential complex is located in an established area of low-rise residential development (3 floors), next to a school (15 meters), a park (30 meters), a sports center with soccer fields (300 meters), and a hospital (300 meters). It is within walking distance of supermarkets, restaurants, bars, and pharmacies. The plot is located in a quiet area near the golf course (50 meters), without noisy traffic, as the site is located away from the main traffic artery of the neighborhood while having a quick exit to the main highway A7: 5 minutes drive to the historic center of Estepona and the port of Estepona; 15 minutes drive to Puerto Banus; 20 minutes drive to Marbella; 45 minutes drive to Malaga airport and Gibraltar. The distance to the beach is 1 km. The apartments h...