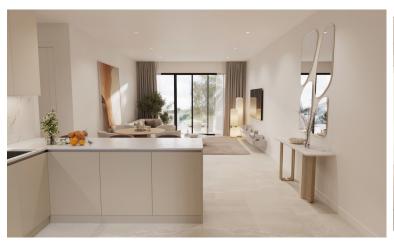

## APARTMENT IN ESTEPONA

New Development: Prices from 480,000 € to 850,000 €. [Beds: 2 - 3] [Baths: 2 - 2] [Built size: 128.00 m2 - 383.00 m2] The residential complex is located in an established area of low-rise residential development (3 floors), next to a school (15 meters), a park (30 meters), a sports center with soccer fields (300 meters), and a hospital (300 meters). It is within walking distance of supermarkets, restaurants, bars, and pharmacies. The plot is located in a quiet area near the golf course (50 meters), without noisy traffic, as the site is located away from the main traffic artery of the neighborhood while having a quick exit to the main highway A7: 5 minutes drive to the historic center of Estepona and the port of Estepona; 15 minutes drive to Puerto Banus; 20 minutes drive to Marbella; 45 minutes drive to Malaga airport and Gibraltar. The distance to the beach is 1 km. The apartments h...