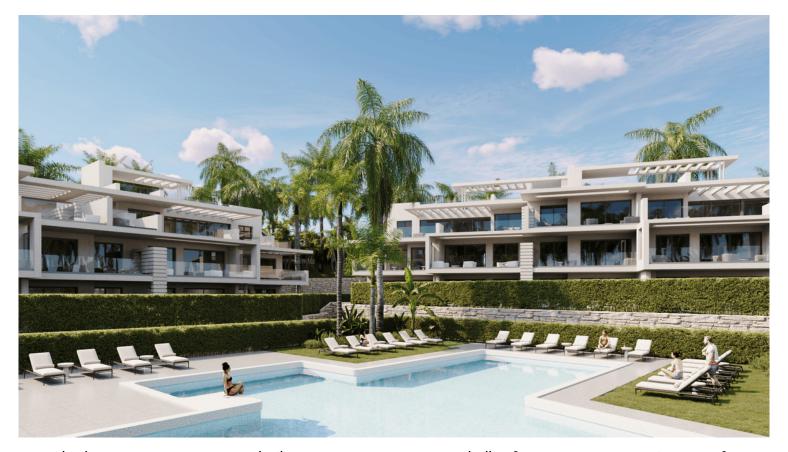

## APARTMENT IN ESTEPONA

New Development: Prices from 480,000 € to 850,000 €. [Beds: 2 - 3] [Baths: 2 - 2] [Built size: 128.00 m2 - 383.00 m2] The residential complex is located in an established area of low-rise residential development (3 floors), next to a school (15 meters), a park (30 meters), a sports center with soccer fields (300 meters), and a hospital (300 meters). It is within walking distance of supermarkets, restaurants, bars, and pharmacies. The plot is located in a quiet area near the golf course (50 meters), without noisy traffic, as the site is located away from the main traffic artery of the neighborhood while having a quick exit to the main highway A7: 5 minutes drive to the historic center of Estepona and the port of Estepona; 15 minutes drive to Puerto Banus; 20 minutes drive to Marbella; 45 minutes drive to Malaga airport and Gibraltar. The distance to the beach is 1 km. The apartments h...