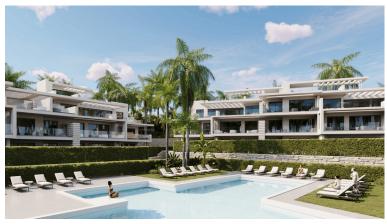

## APARTMENT IN ESTEPONA

New Development: Prices from 480,000 € to 850,000 €. [Beds: 2 - 3] [Baths: 2 - 2] [Built size: 128.00 m2 - 383.00 m2] The residential complex is located in an established area of low-rise residential development (3 floors), next to a school (15 meters), a park (30 meters), a sports center with soccer fields (300 meters), and a hospital (300 meters). It is within walking distance of supermarkets, restaurants, bars, and pharmacies. The plot is located in a quiet area near the golf course (50 meters), without noisy traffic, as the site is located away from the main traffic artery of the neighborhood while having a quick exit to the main highway A7: 5 minutes drive to the historic center of Estepona and the port of Estepona; 15 minutes drive to Puerto Banus; 20 minutes drive to Marbella; 45 minutes drive to Malaga airport and Gibraltar. The distance to the beach is 1 km. The apartments h...