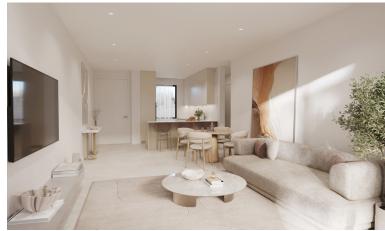

## APARTMENT IN ESTEPONA

New Development: Prices from 480,000 € to 850,000 €. [Beds: 2 - 3] [Baths: 2 - 2] [Built size: 128.00 m2 - 383.00 m2] The residential complex is located in an established area of low-rise residential development (3 floors), next to a school (15 meters), a park (30 meters), a sports center with soccer fields (300 meters), and a hospital (300 meters). It is within walking distance of supermarkets, restaurants, bars, and pharmacies. The plot is located in a quiet area near the golf course (50 meters), without noisy traffic, as the site is located away from the main traffic artery of the neighborhood while having a quick exit to the main highway A7: 5 minutes drive to the historic center of Estepona and the port of Estepona; 15 minutes drive to Puerto Banus; 20 minutes drive to Marbella; 45 minutes drive to Malaga airport and Gibraltar. The distance to the beach is 1 km. The apartments h...