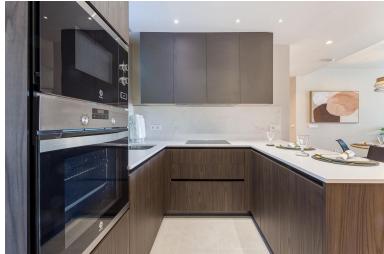

## PENTHOUSE IN ESTEPONA

Welcome to the home of your dreams in Estepona! This impressive duplex penthouse of 256 m² built and 147 m² useful, offers a modern and functional design that you will love. \*With 4 large bedrooms\*, two of them with en-suite bathrooms, and a third full bathroom for the secondary bedrooms, this duplex is perfect for large families or those looking for additional space. From the 4 m² entrance hall, you will be welcomed by a semi-integrated kitchen equipped with Balay appliances and Silestone countertop, which opens onto a bright living room with access to a 180-degree terrace. Enjoy panoramic golf and sea views while you relax on this spectacular terrace. The master bedroom suite on the ground floor also has direct access to the terrace, providing a private oasis within your own home. On the upper floor, you will find a fourth private bedroom with an en-suite bathroom and a separate 68 ...