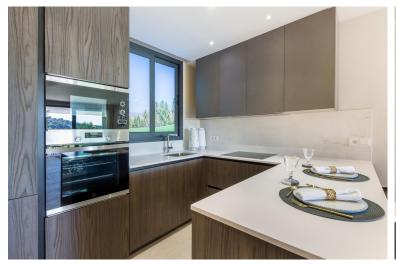

## PENTHOUSE IN ESTEPONA

Welcome to the home of your dreams in Estepona! This impressive duplex penthouse of 256 m² built and 147 m² useful, offers a modern and functional design that you will love. \*With 4 large bedrooms\*, two of them with en-suite bathrooms, and a third full bathroom for the secondary bedrooms, this duplex is perfect for large families or those looking for additional space. From the 4 m² entrance hall, you will be welcomed by a semi-integrated kitchen equipped with Balay appliances and Silestone countertop, which opens onto a bright living room with access to a 180-degree terrace. Enjoy panoramic golf and sea views while you relax on this spectacular terrace. The master bedroom suite on the ground floor also has direct access to the terrace, providing a private oasis within your own home. On the upper floor, you will find a fourth private bedroom with an en-suite bathroom and a separate 68 ...