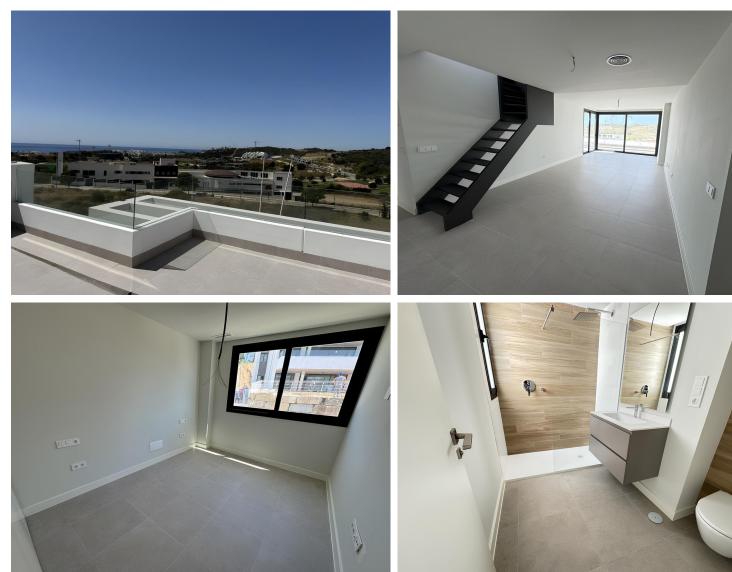

## PENTHOUSE IN ESTEPONA

Welcome to the home of your dreams in Estepona! This impressive duplex penthouse of 256 m² built and 147 m² useful, offers a modern and functional design that you will love. \*With 4 large bedrooms\*, two of them with en-suite bathrooms, and a third full bathroom for the secondary bedrooms, this duplex is perfect for large families or those looking for additional space. From the 4 m² entrance hall, you will be welcomed by a semi-integrated kitchen equipped with Balay appliances and Silestone countertop, which opens onto a bright living room with access to a 180-degree terrace. Enjoy panoramic golf and sea views while you relax on this spectacular terrace. The master bedroom suite on the ground floor also has direct access to the terrace, providing a private oasis within your own home. On the upper floor, you will find a fourth private bedroom with an en-suite bathroom and a separate 68 ...