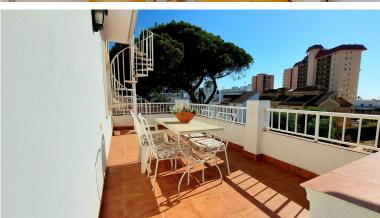

## PENTHOUSE IN FUENGIROLA

Large flat in the centre of Fuengirola, 200 metres from the beach, close to all shops and services. Easy access to the motorway. Comprising of entrance hall, independent kitchen with exit to a terrace, 5 bedrooms with fitted wardrobes, 2 bathrooms, spacious living room with exit to a large terrace and another solarium terrace. From the terrace you can enjoy sea views. 127 m2. South facing, very bright and sunny. The building consists of 2 flats, at the moment there is no lift, but there is a possibility to install one. It has a communal patio. Being located in the centre of Fuengirola it is in a very quiet street.