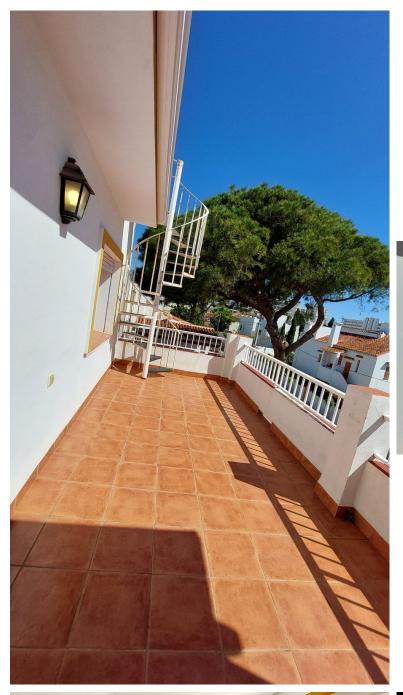

## PENTHOUSE IN FUENGIROLA

Large flat in the centre of Fuengirola, 200 metres from the beach, close to all shops and services. Easy access to the motorway. Comprising of entrance hall, independent kitchen with exit to a terrace, 5 bedrooms with fitted wardrobes, 2 bathrooms, spacious living room with exit to a large terrace and another solarium terrace. From the terrace you can enjoy sea views. 127 m2. South facing, very bright and sunny. The building consists of 2 flats, at the moment there is no lift, but there is a possibility to install one. It has a communal patio. Being located in the centre of Fuengirola it is in a very quiet street.