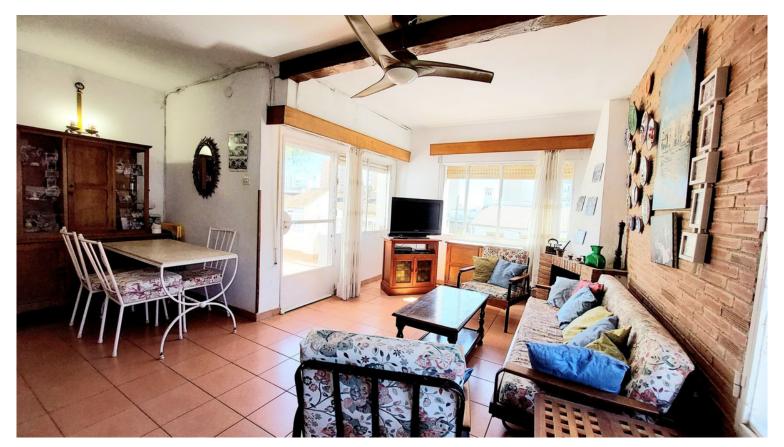

## PENTHOUSE IN FUENGIROLA

Large flat in the centre of Fuengirola, 200 metres from the beach, close to all shops and services. Easy access to the motorway. Comprising of entrance hall, independent kitchen with exit to a terrace, 5 bedrooms with fitted wardrobes, 2 bathrooms, spacious living room with exit to a large terrace and another solarium terrace. From the terrace you can enjoy sea views. 127 m2. South facing, very bright and sunny. The building consists of 2 flats, at the moment there is no lift, but there is a possibility to install one. It has a communal patio. Being located in the centre of Fuengirola it is in a very quiet street.