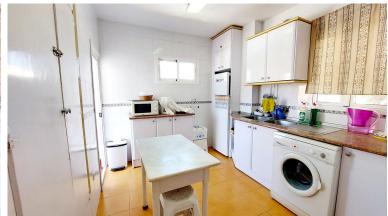

## PENTHOUSE IN FUENGIROLA

Large flat in the centre of Fuengirola, 200 metres from the beach, close to all shops and services. Easy access to the motorway. Comprising of entrance hall, independent kitchen with exit to a terrace, 5 bedrooms with fitted wardrobes, 2 bathrooms, spacious living room with exit to a large terrace and another solarium terrace. From the terrace you can enjoy sea views. 127 m2. South facing, very bright and sunny. The building consists of 2 flats, at the moment there is no lift, but there is a possibility to install one. It has a communal patio. Being located in the centre of Fuengirola it is in a very quiet street.