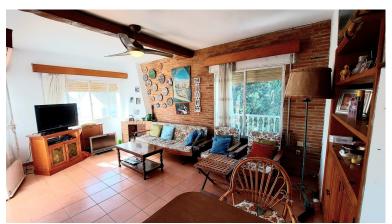

## PENTHOUSE IN FUENGIROLA

Large flat in the centre of Fuengirola, 200 metres from the beach, close to all shops and services. Easy access to the motorway. Comprising of entrance hall, independent kitchen with exit to a terrace, 5 bedrooms with fitted wardrobes, 2 bathrooms, spacious living room with exit to a large terrace and another solarium terrace. From the terrace you can enjoy sea views. 127 m2. South facing, very bright and sunny. The building consists of 2 flats, at the moment there is no lift, but there is a possibility to install one. It has a communal patio. Being located in the centre of Fuengirola it is in a very quiet street.