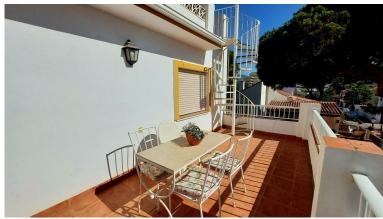

## PENTHOUSE IN FUENGIROLA

Large flat in the centre of Fuengirola, 200 metres from the beach, close to all shops and services. Easy access to the motorway. Comprising of entrance hall, independent kitchen with exit to a terrace, 5 bedrooms with fitted wardrobes, 2 bathrooms, spacious living room with exit to a large terrace and another solarium terrace. From the terrace you can enjoy sea views. 127 m2. South facing, very bright and sunny. The building consists of 2 flats, at the moment there is no lift, but there is a possibility to install one. It has a communal patio. Being located in the centre of Fuengirola it is in a very quiet street.