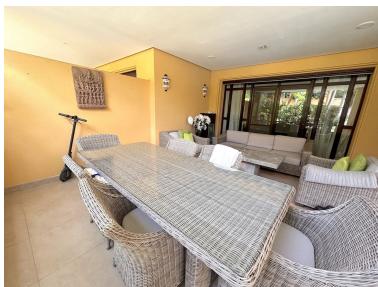

## APARTMENT IN PUERTO BANÚS

Luxurious ground floor property with a surface area of 265m2, 3 spacious bedrooms, a large living room with a 45m2 southwest facing terrace with wonderful views to the pool. Built to the highest quality standards the property features domotics, underfloor heating in the bathrooms. Includes 1 private parking space in underground garage and 1 storage room. The development has a total of 36 properties. Properties are built to the highest standards and the exclusive gated community boasts 24 hour security, two swimming pool areas and lush tropical gardens and also enjoys a fantastic location just 100 metres from the beach and within walking distance to Mistral beach and the famous Puerto Banus.