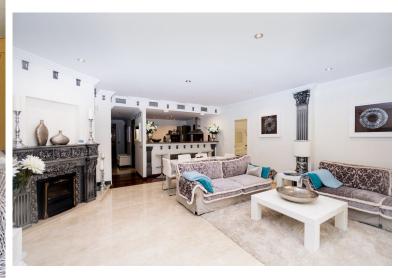

## APARTMENT IN PUERTO BANÚS

Luxurious ground floor property with a surface area of 265m2, 3 spacious bedrooms, a large living room with a 45m2 southwest facing terrace with wonderful views to the pool. Built to the highest quality standards the property features domotics, underfloor heating in the bathrooms. Includes 1 private parking space in underground garage and 1 storage room. The development has a total of 36 properties. Properties are built to the highest standards and the exclusive gated community boasts 24 hour security, two swimming pool areas and lush tropical gardens and also enjoys a fantastic location just 100 metres from the beach and within walking distance to Mistral beach and the famous Puerto Banus.