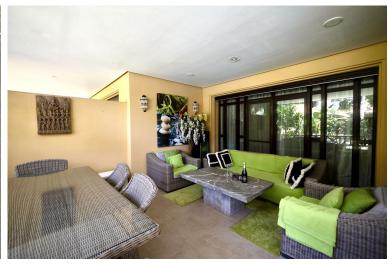

## APARTMENT IN PUERTO BANÚS

Luxurious ground floor property with a surface area of 265m2, 3 spacious bedrooms, a large living room with a 45m2 southwest facing terrace with wonderful views to the pool. Built to the highest quality standards the property features domotics, underfloor heating in the bathrooms. Includes 1 private parking space in underground garage and 1 storage room. The development has a total of 36 properties. Properties are built to the highest standards and the exclusive gated community boasts 24 hour security, two swimming pool areas and lush tropical gardens and also enjoys a fantastic location just 100 metres from the beach and within walking distance to Mistral beach and the famous Puerto Banus.