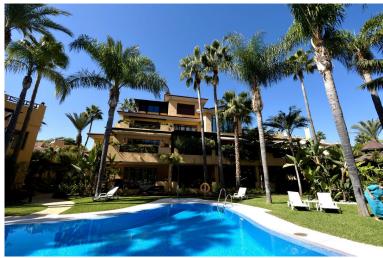

## APARTMENT IN PUERTO BANÚS

Luxurious ground floor property with a surface area of 265m2, 3 spacious bedrooms, a large living room with a 45m2 southwest facing terrace with wonderful views to the pool. Built to the highest quality standards the property features domotics, underfloor heating in the bathrooms. Includes 1 private parking space in underground garage and 1 storage room. The development has a total of 36 properties. Properties are built to the highest standards and the exclusive gated community boasts 24 hour security, two swimming pool areas and lush tropical gardens and also enjoys a fantastic location just 100 metres from the beach and within walking distance to Mistral beach and the famous Puerto Banus.