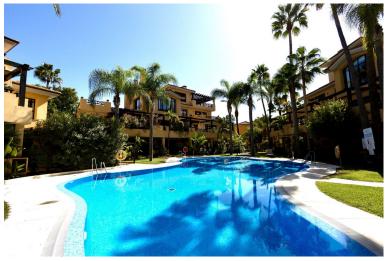

## APARTMENT IN PUERTO BANÚS

Luxurious ground floor property with a surface area of 265m2, 3 spacious bedrooms, a large living room with a 45m2 southwest facing terrace with wonderful views to the pool. Built to the highest quality standards the property features domotics, underfloor heating in the bathrooms. Includes 1 private parking space in underground garage and 1 storage room. The development has a total of 36 properties. Properties are built to the highest standards and the exclusive gated community boasts 24 hour security, two swimming pool areas and lush tropical gardens and also enjoys a fantastic location just 100 metres from the beach and within walking distance to Mistral beach and the famous Puerto Banus.