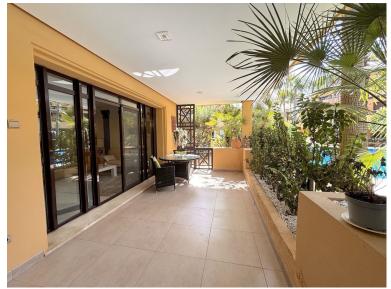

## APARTMENT IN PUERTO BANÚS

Luxurious ground floor property with a surface area of 265m2, 3 spacious bedrooms, a large living room with a 45m2 southwest facing terrace with wonderful views to the pool. Built to the highest quality standards the property features domotics, underfloor heating in the bathrooms. Includes 1 private parking space in underground garage and 1 storage room. The development has a total of 36 properties. Properties are built to the highest standards and the exclusive gated community boasts 24 hour security, two swimming pool areas and lush tropical gardens and also enjoys a fantastic location just 100 metres from the beach and within walking distance to Mistral beach and the famous Puerto Banus.