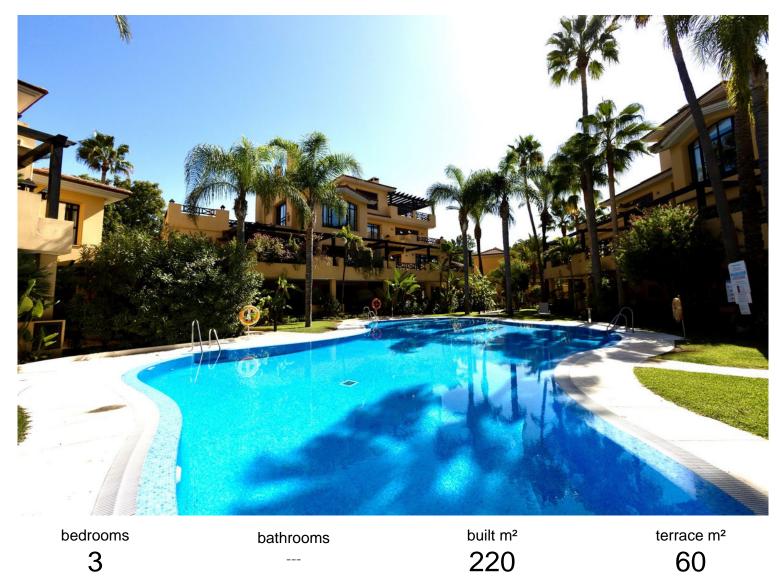

## APARTMENT IN PUERTO BANÚS

Luxurious ground floor property with a surface area of 265m2, 3 spacious bedrooms, a large living room with a 45m2 southwest facing terrace with wonderful views to the pool. Built to the highest quality standards the property features domotics, underfloor heating in the bathrooms. Includes 1 private parking space in underground garage and 1 storage room. The development has a total of 36 properties. Properties are built to the highest standards and the exclusive gated community boasts 24 hour security, two swimming pool areas and lush tropical gardens and also enjoys a fantastic location just 100 metres from the beach and within walking distance to Mistral beach and the famous Puerto Banus.