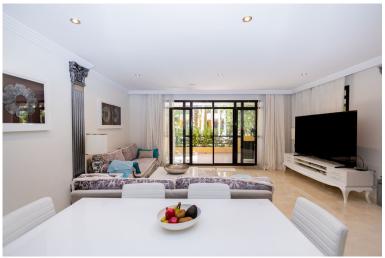

## APARTMENT IN PUERTO BANÚS

Luxurious ground floor property with a surface area of 265m2, 3 spacious bedrooms, a large living room with a 45m2 southwest facing terrace with wonderful views to the pool. Built to the highest quality standards the property features domotics, underfloor heating in the bathrooms. Includes 1 private parking space in underground garage and 1 storage room. The development has a total of 36 properties. Properties are built to the highest standards and the exclusive gated community boasts 24 hour security, two swimming pool areas and lush tropical gardens and also enjoys a fantastic location just 100 metres from the beach and within walking distance to Mistral beach and the famous Puerto Banus.