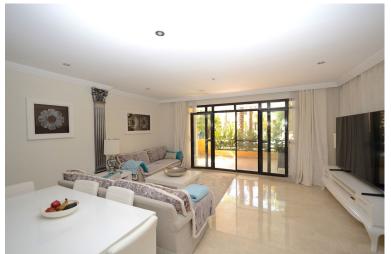

## APARTMENT IN PUERTO BANÚS

Luxurious ground floor property with a surface area of 265m2, 3 spacious bedrooms, a large living room with a 45m2 southwest facing terrace with wonderful views to the pool. Built to the highest quality standards the property features domotics, underfloor heating in the bathrooms. Includes 1 private parking space in underground garage and 1 storage room. The development has a total of 36 properties. Properties are built to the highest standards and the exclusive gated community boasts 24 hour security, two swimming pool areas and lush tropical gardens and also enjoys a fantastic location just 100 metres from the beach and within walking distance to Mistral beach and the famous Puerto Banus.