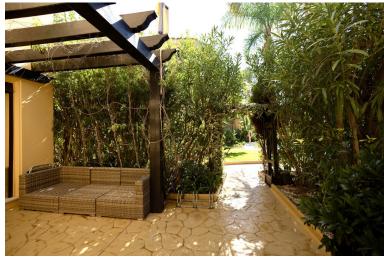

## APARTMENT IN PUERTO BANÚS

Luxurious ground floor property with a surface area of 265m2, 3 spacious bedrooms, a large living room with a 45m2 southwest facing terrace with wonderful views to the pool. Built to the highest quality standards the property features domotics, underfloor heating in the bathrooms. Includes 1 private parking space in underground garage and 1 storage room. The development has a total of 36 properties. Properties are built to the highest standards and the exclusive gated community boasts 24 hour security, two swimming pool areas and lush tropical gardens and also enjoys a fantastic location just 100 metres from the beach and within walking distance to Mistral beach and the famous Puerto Banus.