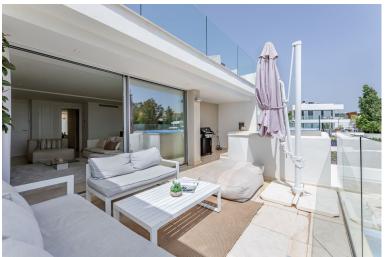

## PENTHOUSE IN NUEVA ANDALUCÍA

This modern two-bedroom, two-bathroom apartment in Nueva Andalucia offers spectacular panoramic sea views. The open-concept living area features floor-to-ceiling windows, allowing natural light to flood the space and providing uninterrupted vistas of the Mediterranean. The sleek, fully-equipped kitchen boasts high-end appliances and a stylish breakfast bar. Both bedrooms have en-suite bathrooms and offer serene mountain views. The expansive terrace features a private pool, perfect for enjoying the stunning surroundings in privacy. Additional amenities include secure underground parking. This apartment provides a perfect blend of luxury and comfort in a prime location.