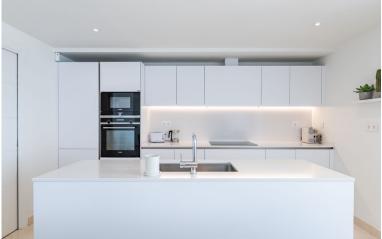

## PENTHOUSE IN NUEVA ANDALUCÍA

This modern two-bedroom, two-bathroom apartment in Nueva Andalucia offers spectacular panoramic sea views. The open-concept living area features floor-to-ceiling windows, allowing natural light to flood the space and providing uninterrupted vistas of the Mediterranean. The sleek, fully-equipped kitchen boasts high-end appliances and a stylish breakfast bar. Both bedrooms have en-suite bathrooms and offer serene mountain views. The expansive terrace features a private pool, perfect for enjoying the stunning surroundings in privacy. Additional amenities include secure underground parking. This apartment provides a perfect blend of luxury and comfort in a prime location.