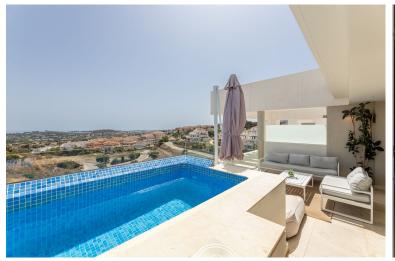

## PENTHOUSE IN NUEVA ANDALUCÍA

This modern two-bedroom, two-bathroom apartment in Nueva Andalucia offers spectacular panoramic sea views. The open-concept living area features floor-to-ceiling windows, allowing natural light to flood the space and providing uninterrupted vistas of the Mediterranean. The sleek, fully-equipped kitchen boasts high-end appliances and a stylish breakfast bar. Both bedrooms have en-suite bathrooms and offer serene mountain views. The expansive terrace features a private pool, perfect for enjoying the stunning surroundings in privacy. Additional amenities include secure underground parking. This apartment provides a perfect blend of luxury and comfort in a prime location.