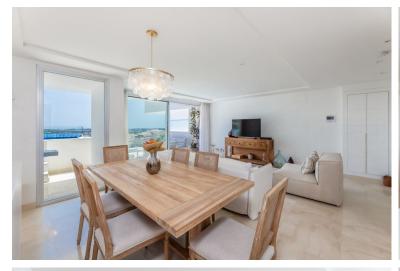

## PENTHOUSE IN NUEVA ANDALUCÍA

This modern two-bedroom, two-bathroom apartment in Nueva Andalucia offers spectacular panoramic sea views. The open-concept living area features floor-to-ceiling windows, allowing natural light to flood the space and providing uninterrupted vistas of the Mediterranean. The sleek, fully-equipped kitchen boasts high-end appliances and a stylish breakfast bar. Both bedrooms have en-suite bathrooms and offer serene mountain views. The expansive terrace features a private pool, perfect for enjoying the stunning surroundings in privacy. Additional amenities include secure underground parking. This apartment provides a perfect blend of luxury and comfort in a prime location.