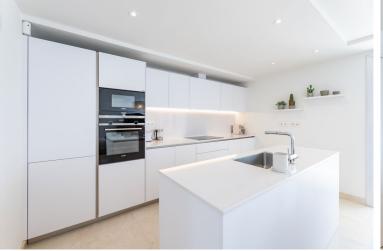

## PENTHOUSE IN NUEVA ANDALUCÍA

This modern two-bedroom, two-bathroom apartment in Nueva Andalucia offers spectacular panoramic sea views. The open-concept living area features floor-to-ceiling windows, allowing natural light to flood the space and providing uninterrupted vistas of the Mediterranean. The sleek, fully-equipped kitchen boasts high-end appliances and a stylish breakfast bar. Both bedrooms have en-suite bathrooms and offer serene mountain views. The expansive terrace features a private pool, perfect for enjoying the stunning surroundings in privacy. Additional amenities include secure underground parking. This apartment provides a perfect blend of luxury and comfort in a prime location.