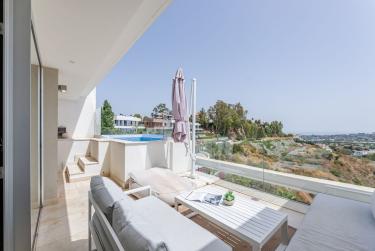

## PENTHOUSE IN NUEVA ANDALUCÍA

This modern two-bedroom, two-bathroom apartment in Nueva Andalucia offers spectacular panoramic sea views. The open-concept living area features floor-to-ceiling windows, allowing natural light to flood the space and providing uninterrupted vistas of the Mediterranean. The sleek, fully-equipped kitchen boasts high-end appliances and a stylish breakfast bar. Both bedrooms have en-suite bathrooms and offer serene mountain views. The expansive terrace features a private pool, perfect for enjoying the stunning surroundings in privacy. Additional amenities include secure underground parking. This apartment provides a perfect blend of luxury and comfort in a prime location.