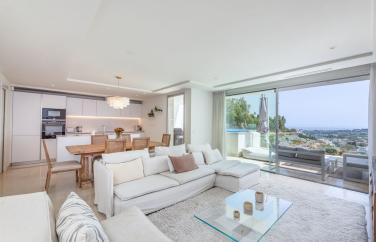

## PENTHOUSE IN NUEVA ANDALUCÍA

This modern two-bedroom, two-bathroom apartment in Nueva Andalucia offers spectacular panoramic sea views. The open-concept living area features floor-to-ceiling windows, allowing natural light to flood the space and providing uninterrupted vistas of the Mediterranean. The sleek, fully-equipped kitchen boasts high-end appliances and a stylish breakfast bar. Both bedrooms have en-suite bathrooms and offer serene mountain views. The expansive terrace features a private pool, perfect for enjoying the stunning surroundings in privacy. Additional amenities include secure underground parking. This apartment provides a perfect blend of luxury and comfort in a prime location.