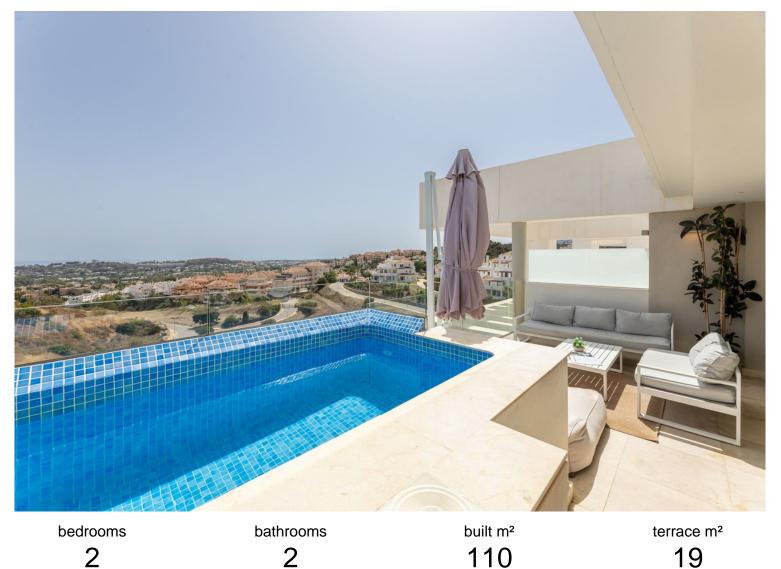

## PENTHOUSE IN NUEVA ANDALUCÍA

This modern two-bedroom, two-bathroom apartment in Nueva Andalucia offers spectacular panoramic sea views. The open-concept living area features floor-to-ceiling windows, allowing natural light to flood the space and providing uninterrupted vistas of the Mediterranean. The sleek, fully-equipped kitchen boasts high-end appliances and a stylish breakfast bar. Both bedrooms have en-suite bathrooms and offer serene mountain views. The expansive terrace features a private pool, perfect for enjoying the stunning surroundings in privacy. Additional amenities include secure underground parking. This apartment provides a perfect blend of luxury and comfort in a prime location.