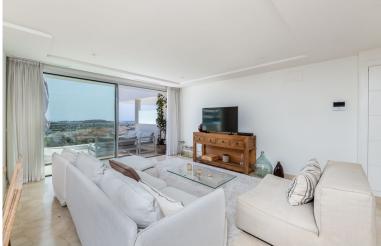

## PENTHOUSE IN NUEVA ANDALUCÍA

This modern two-bedroom, two-bathroom apartment in Nueva Andalucia offers spectacular panoramic sea views. The open-concept living area features floor-to-ceiling windows, allowing natural light to flood the space and providing uninterrupted vistas of the Mediterranean. The sleek, fully-equipped kitchen boasts high-end appliances and a stylish breakfast bar. Both bedrooms have en-suite bathrooms and offer serene mountain views. The expansive terrace features a private pool, perfect for enjoying the stunning surroundings in privacy. Additional amenities include secure underground parking. This apartment provides a perfect blend of luxury and comfort in a prime location.