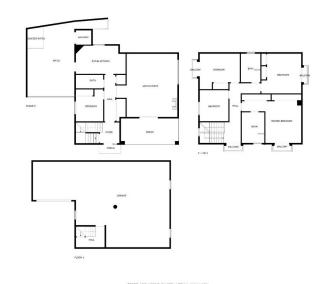

## TERRACED TOWNHOUSE IN SAN PEDRO DE ALCÁNTARA

We present this Family Home with 316 m² built on a 350 m² plot. On the ground floor, there is a spacious living-dining room with two areas and access to the front porch, a guest toilet, a fully equipped kitchen, and one bedroom. On the upper floor, there are 3 bedrooms and two bathrooms. Finally, the basement includes a garage and about 120 m² of open space with the possibility of being equipped with a gym, recreation room, cinema, etc. Noteworthy is its outdoor area with a garden, with the possibility of adding a swimming pool and a well-lit, fully equipped barbecue area. Close to shops and just minutes away from golf courses and San Pedro de Alcántara. I would be delighted to show it to you.