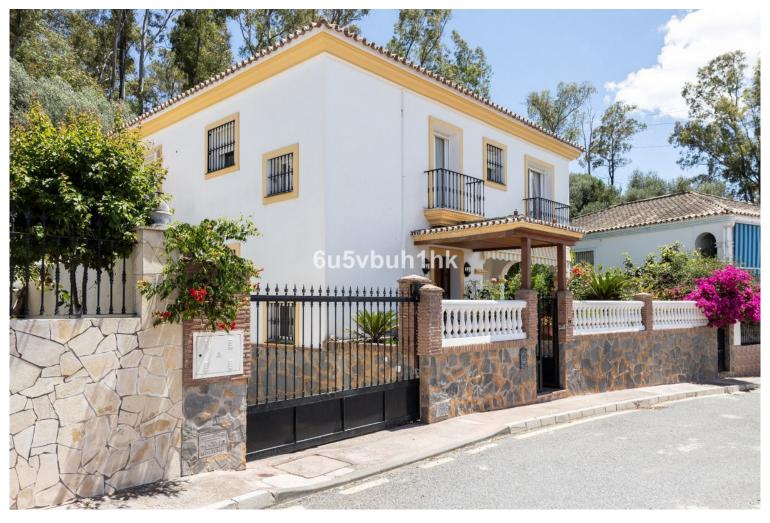

## TERRACED TOWNHOUSE IN SAN PEDRO DE ALCÁNTARA

We present this Family Home with 316 m² built on a 350 m² plot. On the ground floor, there is a spacious living-dining room with two areas and access to the front porch, a guest toilet, a fully equipped kitchen, and one bedroom. On the upper floor, there are 3 bedrooms and two bathrooms. Finally, the basement includes a garage and about 120 m² of open space with the possibility of being equipped with a gym, recreation room, cinema, etc. Noteworthy is its outdoor area with a garden, with the possibility of adding a swimming pool and a well-lit, fully equipped barbecue area. Close to shops and just minutes away from golf courses and San Pedro de Alcántara. I would be delighted to show it to you.