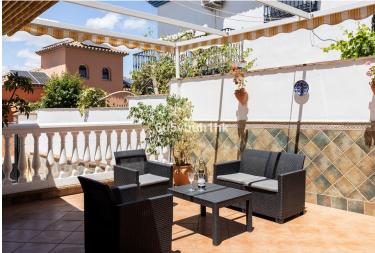

## TERRACED TOWNHOUSE IN SAN PEDRO DE ALCÁNTARA

We present this Family Home with 316 m² built on a 350 m² plot. On the ground floor, there is a spacious living-dining room with two areas and access to the front porch, a guest toilet, a fully equipped kitchen, and one bedroom. On the upper floor, there are 3 bedrooms and two bathrooms. Finally, the basement includes a garage and about 120 m² of open space with the possibility of being equipped with a gym, recreation room, cinema, etc. Noteworthy is its outdoor area with a garden, with the possibility of adding a swimming pool and a well-lit, fully equipped barbecue area. Close to shops and just minutes away from golf courses and San Pedro de Alcántara. I would be delighted to show it to you.