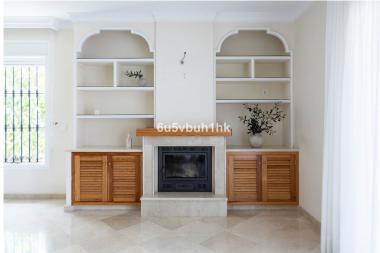

## TERRACED TOWNHOUSE IN SAN PEDRO DE ALCÁNTARA

We present this Family Home with 316 m² built on a 350 m² plot. On the ground floor, there is a spacious living-dining room with two areas and access to the front porch, a guest toilet, a fully equipped kitchen, and one bedroom. On the upper floor, there are 3 bedrooms and two bathrooms. Finally, the basement includes a garage and about 120 m² of open space with the possibility of being equipped with a gym, recreation room, cinema, etc. Noteworthy is its outdoor area with a garden, with the possibility of adding a swimming pool and a well-lit, fully equipped barbecue area. Close to shops and just minutes away from golf courses and San Pedro de Alcántara. I would be delighted to show it to you.