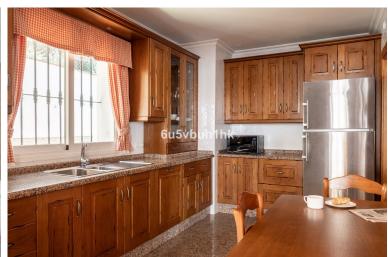

## TERRACED TOWNHOUSE IN SAN PEDRO DE ALCÁNTARA

We present this Family Home with 316 m² built on a 350 m² plot. On the ground floor, there is a spacious living-dining room with two areas and access to the front porch, a guest toilet, a fully equipped kitchen, and one bedroom. On the upper floor, there are 3 bedrooms and two bathrooms. Finally, the basement includes a garage and about 120 m² of open space with the possibility of being equipped with a gym, recreation room, cinema, etc. Noteworthy is its outdoor area with a garden, with the possibility of adding a swimming pool and a well-lit, fully equipped barbecue area. Close to shops and just minutes away from golf courses and San Pedro de Alcántara. I would be delighted to show it to you.