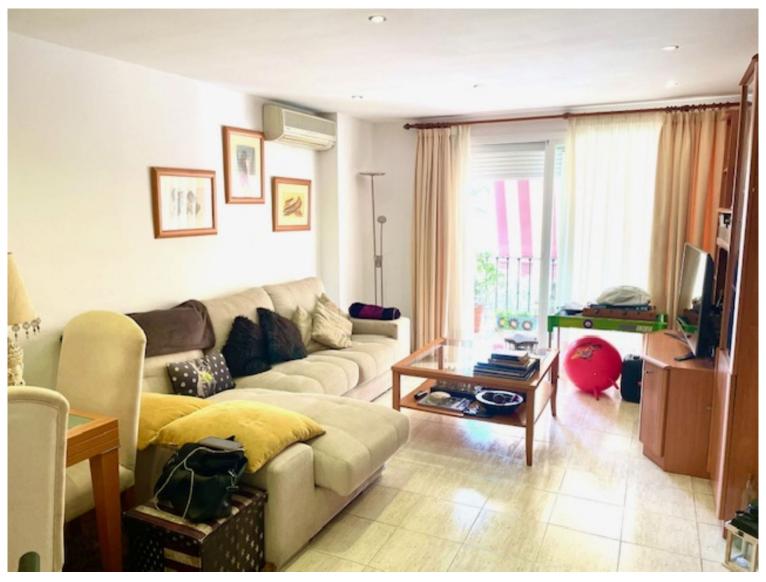

## PENTHOUSE IN ESTEPONA

The apartment is a duplex penthouse on 2 floors of the building, there are approximately 15 steps from the road to the front door, as you enter into the apartment you have a living room, kitchen and west facing terrace that has a very small part sea view to the left of the building and in front you have a large plot of land, on the second floor you have 3 decent sized bedrooms, shower room shared with two of the bedrooms and the master bedroom which faces south has a good sized en-suite bathroom and a terrace which is west facing, there is a lovely seating area at the front of the house with a small pay area for children, parking is on the roadside close by, you can walk to the supermarket in approximately 10 minutes or less and now that we have the new promenade installed you can walk into Estepona town, the port is around a 30 minute very pleasant walk, there is a bus stop at the end ...