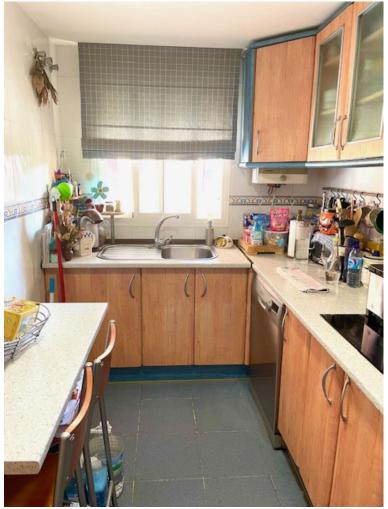

## PENTHOUSE IN ESTEPONA

The apartment is a duplex penthouse on 2 floors of the building, there are approximately 15 steps from the road to the front door, as you enter into the apartment you have a living room, kitchen and west facing terrace that has a very small part sea view to the left of the building and in front you have a large plot of land, on the second floor you have 3 decent sized bedrooms, shower room shared with two of the bedrooms and the master bedroom which faces south has a good sized en-suite bathroom and a terrace which is west facing, there is a lovely seating area at the front of the house with a small pay area for children, parking is on the roadside close by, you can walk to the supermarket in approximately 10 minutes or less and now that we have the new promenade installed you can walk into Estepona town, the port is around a 30 minute very pleasant walk, there is a bus stop at the end ...