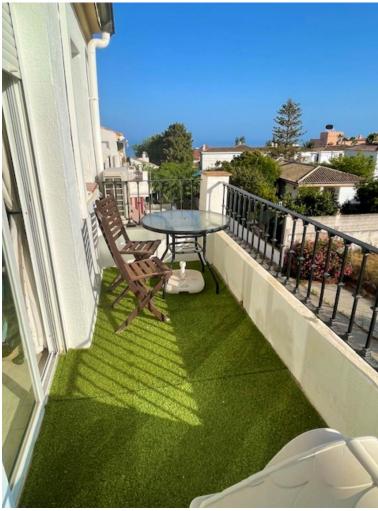

## PENTHOUSE IN ESTEPONA

The apartment is a duplex penthouse on 2 floors of the building, there are approximately 15 steps from the road to the front door, as you enter into the apartment you have a living room, kitchen and west facing terrace that has a very small part sea view to the left of the building and in front you have a large plot of land, on the second floor you have 3 decent sized bedrooms, shower room shared with two of the bedrooms and the master bedroom which faces south has a good sized en-suite bathroom and a terrace which is west facing, there is a lovely seating area at the front of the house with a small pay area for children, parking is on the roadside close by, you can walk to the supermarket in approximately 10 minutes or less and now that we have the new promenade installed you can walk into Estepona town, the port is around a 30 minute very pleasant walk, there is a bus stop at the end ...