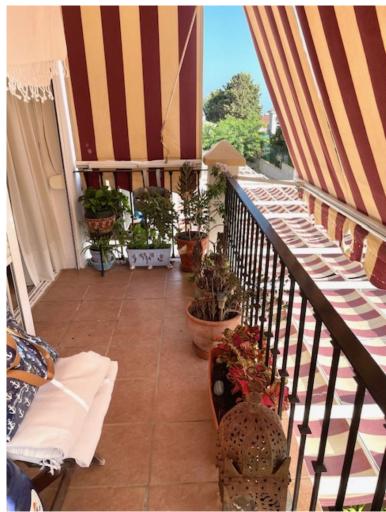

## PENTHOUSE IN ESTEPONA

The apartment is a duplex penthouse on 2 floors of the building, there are approximately 15 steps from the road to the front door, as you enter into the apartment you have a living room, kitchen and west facing terrace that has a very small part sea view to the left of the building and in front you have a large plot of land, on the second floor you have 3 decent sized bedrooms, shower room shared with two of the bedrooms and the master bedroom which faces south has a good sized en-suite bathroom and a terrace which is west facing, there is a lovely seating area at the front of the house with a small pay area for children, parking is on the roadside close by, you can walk to the supermarket in approximately 10 minutes or less and now that we have the new promenade installed you can walk into Estepona town, the port is around a 30 minute very pleasant walk, there is a bus stop at the end ...