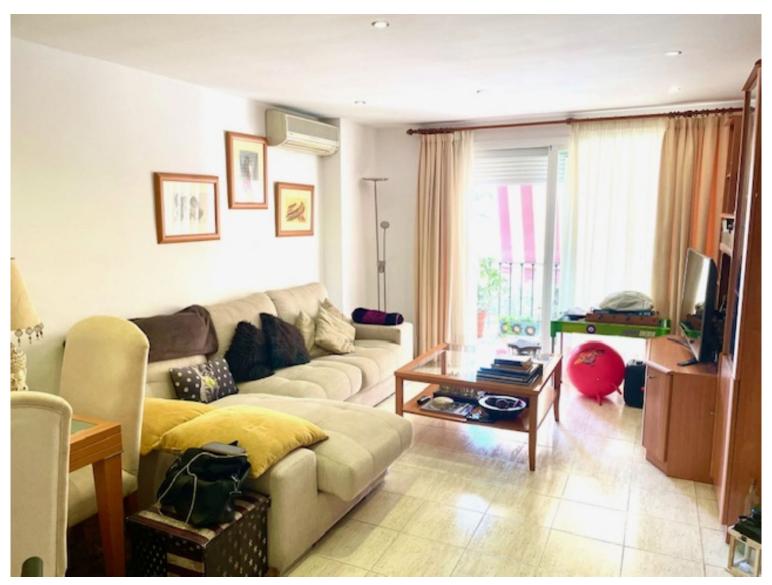

## PENTHOUSE IN ESTEPONA

The apartment is a duplex penthouse on 2 floors of the building, there are approximately 15 steps from the road to the front door, as you enter into the apartment you have a living room, kitchen and west facing terrace that has a very small part sea view to the left of the building and in front you have a large plot of land, on the second floor you have 3 decent sized bedrooms, shower room shared with two of the bedrooms and the master bedroom which faces south has a good sized en-suite bathroom and a terrace which is west facing, there is a lovely seating area at the front of the house with a small pay area for children, parking is on the roadside close by, you can walk to the supermarket in approximately 10 minutes or less and now that we have the new promenade installed you can walk into Estepona town, the port is around a 30 minute very pleasant walk, there is a bus stop at the end ...