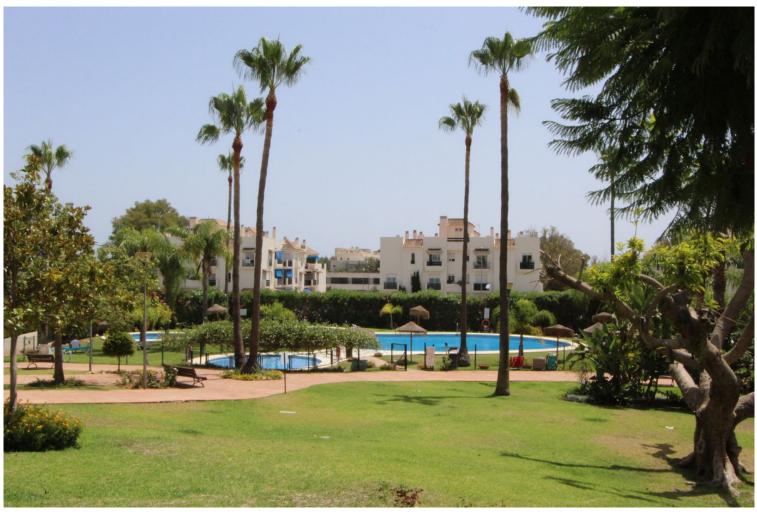

## APARTMENT IN NUEVA ANDALUCÍA

Very well kept Apartment in the popular urbanisation of LOCRIMAR, located between Puerto Banus & San Pedro. This first floor apartment (with lift) consists of 2 bedrooms of which one is en-suite, one guest bathroom, kitchen (with brand new Hob & oven), living & dining room leading out to a south facing terrace. Included in the price is 1 underground car park and a storage room. The gated Urbanisation has beautiful maintained Gardens, a Pool & a kids Pool (with life guard in the summer months), 2 Padel courses & 24 hours security. 750 metres to the beach, across the road is a tennis club, it's also located 450 metres from the famous 'Real Club Padel Marbella' (with Gym & restaurant) Malaga Airport is 40 minutes away, Marbella centre is less than 10 minutes drive away.