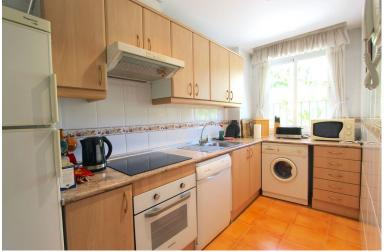

## APARTMENT IN NUEVA ANDALUCÍA

Very well kept Apartment in the popular urbanisation of LOCRIMAR, located between Puerto Banus & San Pedro. This first floor apartment (with lift) consists of 2 bedrooms of which one is en-suite, one guest bathroom, kitchen (with brand new Hob & oven), living & dining room leading out to a south facing terrace. Included in the price is 1 underground car park and a storage room. The gated Urbanisation has beautiful maintained Gardens, a Pool & a kids Pool (with life guard in the summer months), 2 Padel courses & 24 hours security. 750 metres to the beach, across the road is a tennis club, it's also located 450 metres from the famous 'Real Club Padel Marbella' (with Gym & restaurant) Malaga Airport is 40 minutes away, Marbella centre is less than 10 minutes drive away.