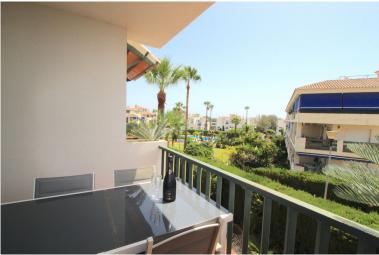

## APARTMENT IN NUEVA ANDALUCÍA

Very well kept Apartment in the popular urbanisation of LOCRIMAR, located between Puerto Banus & San Pedro. This first floor apartment (with lift) consists of 2 bedrooms of which one is en-suite, one guest bathroom, kitchen (with brand new Hob & oven), living & dining room leading out to a south facing terrace. Included in the price is 1 underground car park and a storage room. The gated Urbanisation has beautiful maintained Gardens, a Pool & a kids Pool (with life guard in the summer months), 2 Padel courses & 24 hours security. 750 metres to the beach, across the road is a tennis club, it's also located 450 metres from the famous 'Real Club Padel Marbella' (with Gym & restaurant) Malaga Airport is 40 minutes away, Marbella centre is less than 10 minutes drive away.