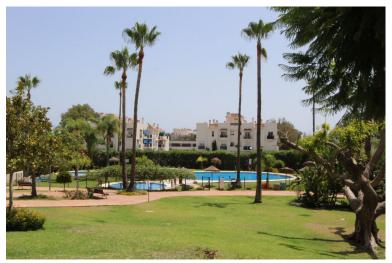

## APARTMENT IN NUEVA ANDALUCÍA

Very well kept Apartment in the popular urbanisation of LOCRIMAR, located between Puerto Banus & San Pedro. This first floor apartment (with lift) consists of 2 bedrooms of which one is en-suite, one guest bathroom, kitchen (with brand new Hob & oven), living & dining room leading out to a south facing terrace. Included in the price is 1 underground car park and a storage room. The gated Urbanisation has beautiful maintained Gardens, a Pool & a kids Pool (with life guard in the summer months), 2 Padel courses & 24 hours security. 750 metres to the beach, across the road is a tennis club, it's also located 450 metres from the famous 'Real Club Padel Marbella' (with Gym & restaurant) Malaga Airport is 40 minutes away, Marbella centre is less than 10 minutes drive away.