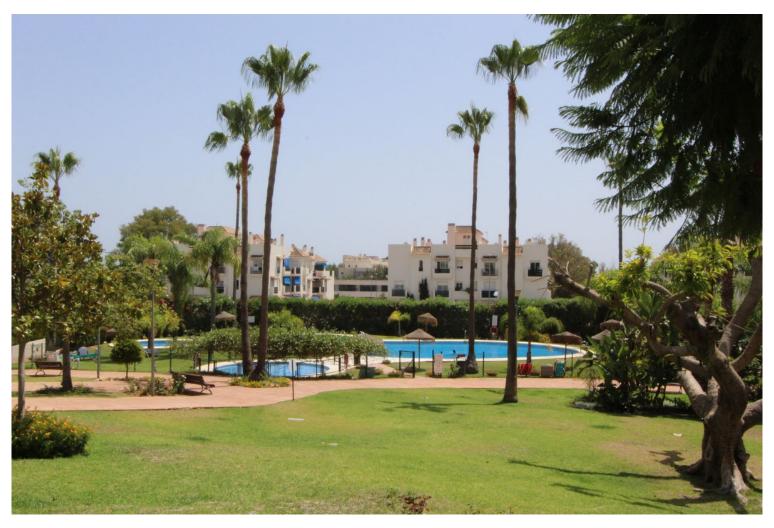

## APARTMENT IN NUEVA ANDALUCÍA

Very well kept Apartment in the popular urbanisation of LOCRIMAR, located between Puerto Banus & San Pedro. This first floor apartment (with lift) consists of 2 bedrooms of which one is en-suite, one guest bathroom, kitchen (with brand new Hob & oven), living & dining room leading out to a south facing terrace. Included in the price is 1 underground car park and a storage room. The gated Urbanisation has beautiful maintained Gardens, a Pool & a kids Pool (with life guard in the summer months), 2 Padel courses & 24 hours security. 750 metres to the beach, across the road is a tennis club, it's also located 450 metres from the famous 'Real Club Padel Marbella' (with Gym & restaurant) Malaga Airport is 40 minutes away, Marbella centre is less than 10 minutes drive away.