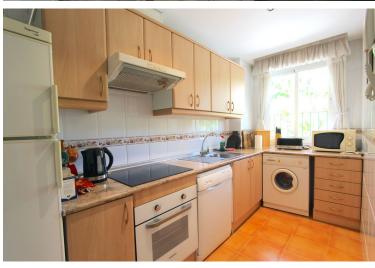

## APARTMENT IN NUEVA ANDALUCÍA

Very well kept Apartment in the popular urbanisation of LOCRIMAR, located between Puerto Banus & San Pedro. This first floor apartment (with lift) consists of 2 bedrooms of which one is en-suite, one guest bathroom, kitchen (with brand new Hob & oven), living & dining room leading out to a south facing terrace. Included in the price is 1 underground car park and a storage room. The gated Urbanisation has beautiful maintained Gardens, a Pool & a kids Pool (with life guard in the summer months), 2 Padel courses & 24 hours security. 750 metres to the beach, across the road is a tennis club, it's also located 450 metres from the famous 'Real Club Padel Marbella' (with Gym & restaurant) Malaga Airport is 40 minutes away, Marbella centre is less than 10 minutes drive away.