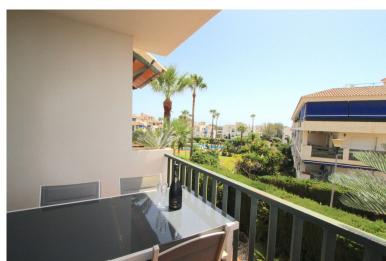

## APARTMENT IN NUEVA ANDALUCÍA

Very well kept Apartment in the popular urbanisation of LOCRIMAR, located between Puerto Banus & San Pedro. This first floor apartment (with lift) consists of 2 bedrooms of which one is en-suite, one guest bathroom, kitchen (with brand new Hob & oven), living & dining room leading out to a south facing terrace. Included in the price is 1 underground car park and a storage room. The gated Urbanisation has beautiful maintained Gardens, a Pool & a kids Pool (with life guard in the summer months), 2 Padel courses & 24 hours security. 750 metres to the beach, across the road is a tennis club, it's also located 450 metres from the famous 'Real Club Padel Marbella' (with Gym & restaurant) Malaga Airport is 40 minutes away, Marbella centre is less than 10 minutes drive away.