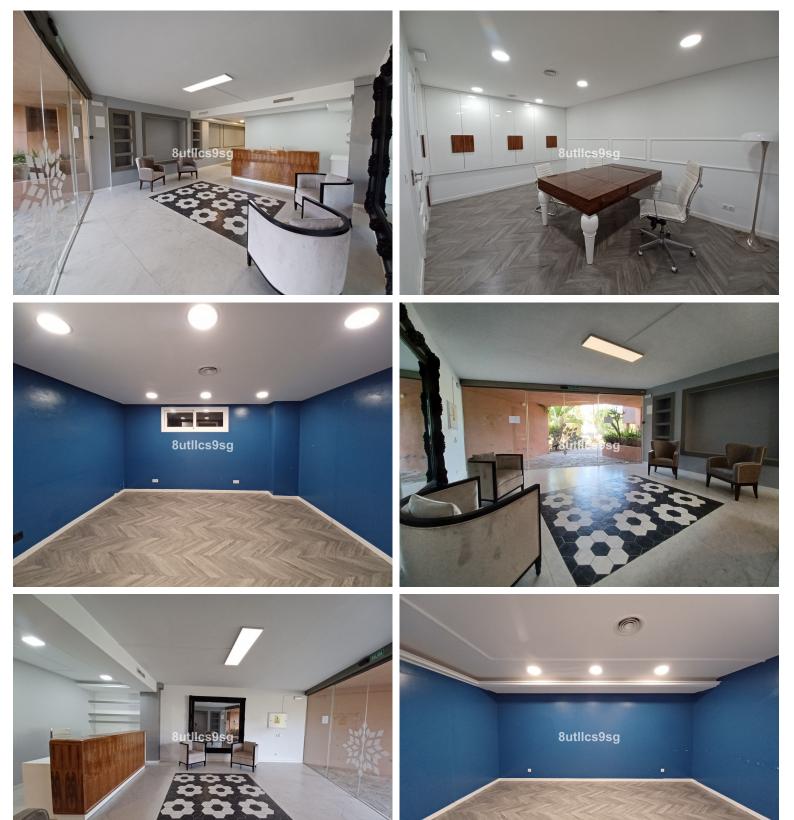

## COMMERCIAL IN NUEVA ANDALUCÍA

Commercial premises located in Magna Marbella, in the area of Nueva Andalucia, Marbella, Malaga. This establishment stands out for its proximity to the golf course, offering an ideal environment for business related to sport and leisure. In addition, it is surrounded by a variety of amenities, providing easy access to essential day-to-day services. The premises has a constructed area of 240 m², which provides ample space to develop various commercial activities. It has a full bathroom and a toilet, ensuring comfort for both staff and customers. The property is in excellent condition, ready to be used, and is delivered partially furnished, which allows a quick adaptation to the needs of the new owner. The urbanisation in which the premises are located offers a number of additional advantages. It is a gated community with 24-hour security service, which provides peace of mind and securi...