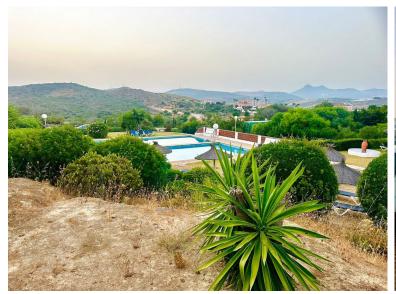

## LAND IN ESTEPONA

Two Fantastic Urban Plots for Sale in the Exclusive Urbanization Princesa Kristina (Manilva) A privileged location surrounded by peace, with supermarkets, restaurants, and gyms less than 5 minutes away, and just 3 minutes from the beach, parks, or mountains. \*Surface areas:\* 161m² and 152m². Possibility to build two semi-detached houses or a single-family home. Ideal for real estate investment or for building your dream home. The plots are part of an urbanization with a community pool, in a tranquil setting ideal for families. \*Quick access to the highway:\* Only 3 minutes away. \*Proximity to services:\* Supermarkets within 5 minutes. \*Close to the beach:\* Only 1 km away. \*Natural surroundings:\* 500 meters from the mountains, perfect for outdoor activities. \*Convenience:\* 15 minutes from Estepona and 5 minutes from Puerto de la Duquesa. \*Total Price:\* €160,000 for both plots. Communit...