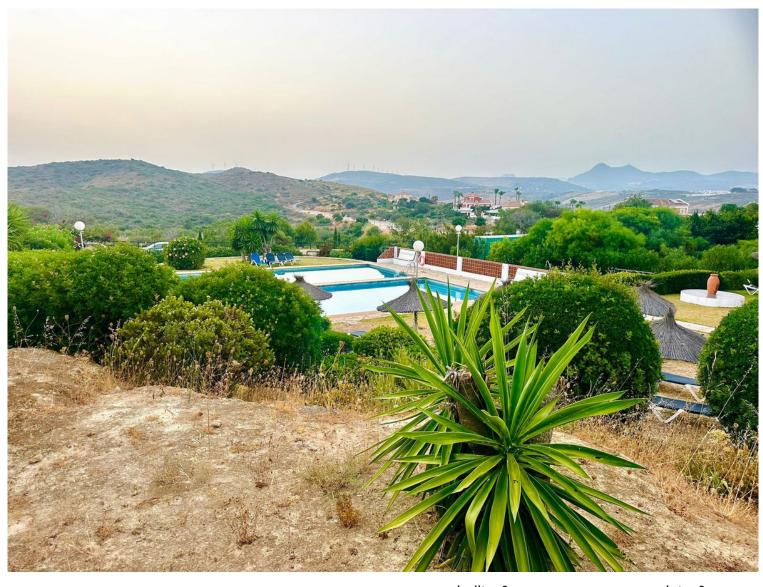

## LAND IN ESTEPONA

Two Fantastic Urban Plots for Sale in the Exclusive Urbanization Princesa Kristina (Manilva) A privileged location surrounded by peace, with supermarkets, restaurants, and gyms less than 5 minutes away, and just 3 minutes from the beach, parks, or mountains. \*Surface areas:\* 161m² and 152m². Possibility to build two semi-detached houses or a single-family home. Ideal for real estate investment or for building your dream home. The plots are part of an urbanization with a community pool, in a tranquil setting ideal for families. \*Quick access to the highway:\* Only 3 minutes away. \*Proximity to services:\* Supermarkets within 5 minutes. \*Close to the beach:\* Only 1 km away. \*Natural surroundings:\* 500 meters from the mountains, perfect for outdoor activities. \*Convenience:\* 15 minutes from Estepona and 5 minutes from Puerto de la Duquesa. \*Total Price:\* €160,000 for both plots. Communit...