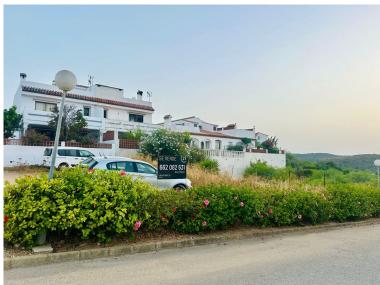

## LAND IN ESTEPONA

Two Fantastic Urban Plots for Sale in the Exclusive Urbanization Princesa Kristina (Manilva) A privileged location surrounded by peace, with supermarkets, restaurants, and gyms less than 5 minutes away, and just 3 minutes from the beach, parks, or mountains. \*Surface areas:\* 161m² and 152m². Possibility to build two semi-detached houses or a single-family home. Ideal for real estate investment or for building your dream home. The plots are part of an urbanization with a community pool, in a tranquil setting ideal for families. \*Quick access to the highway:\* Only 3 minutes away. \*Proximity to services:\* Supermarkets within 5 minutes. \*Close to the beach:\* Only 1 km away. \*Natural surroundings:\* 500 meters from the mountains, perfect for outdoor activities. \*Convenience:\* 15 minutes from Estepona and 5 minutes from Puerto de la Duquesa. \*Total Price:\* €160,000 for both plots. Communit...