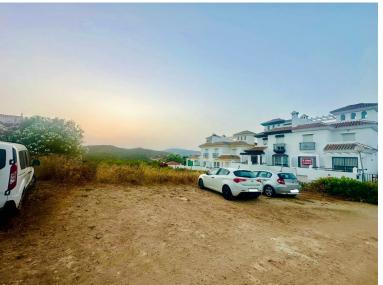

## LAND IN ESTEPONA

Two Fantastic Urban Plots for Sale in the Exclusive Urbanization Princesa Kristina (Manilva) A privileged location surrounded by peace, with supermarkets, restaurants, and gyms less than 5 minutes away, and just 3 minutes from the beach, parks, or mountains. \*Surface areas:\* 161m² and 152m². Possibility to build two semi-detached houses or a single-family home. Ideal for real estate investment or for building your dream home. The plots are part of an urbanization with a community pool, in a tranquil setting ideal for families. \*Quick access to the highway:\* Only 3 minutes away. \*Proximity to services:\* Supermarkets within 5 minutes. \*Close to the beach:\* Only 1 km away. \*Natural surroundings:\* 500 meters from the mountains, perfect for outdoor activities. \*Convenience:\* 15 minutes from Estepona and 5 minutes from Puerto de la Duquesa. \*Total Price:\* €160,000 for both plots. Communit...