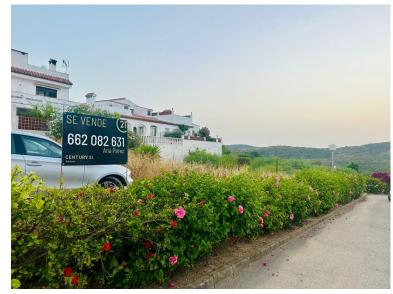

## LAND IN ESTEPONA

Two Fantastic Urban Plots for Sale in the Exclusive Urbanization Princesa Kristina (Manilva) A privileged location surrounded by peace, with supermarkets, restaurants, and gyms less than 5 minutes away, and just 3 minutes from the beach, parks, or mountains. \*Surface areas:\* 161m² and 152m². Possibility to build two semi-detached houses or a single-family home. Ideal for real estate investment or for building your dream home. The plots are part of an urbanization with a community pool, in a tranquil setting ideal for families. \*Quick access to the highway:\* Only 3 minutes away. \*Proximity to services:\* Supermarkets within 5 minutes. \*Close to the beach:\* Only 1 km away. \*Natural surroundings:\* 500 meters from the mountains, perfect for outdoor activities. \*Convenience:\* 15 minutes from Estepona and 5 minutes from Puerto de la Duquesa. \*Total Price:\* €160,000 for both plots. Communit...