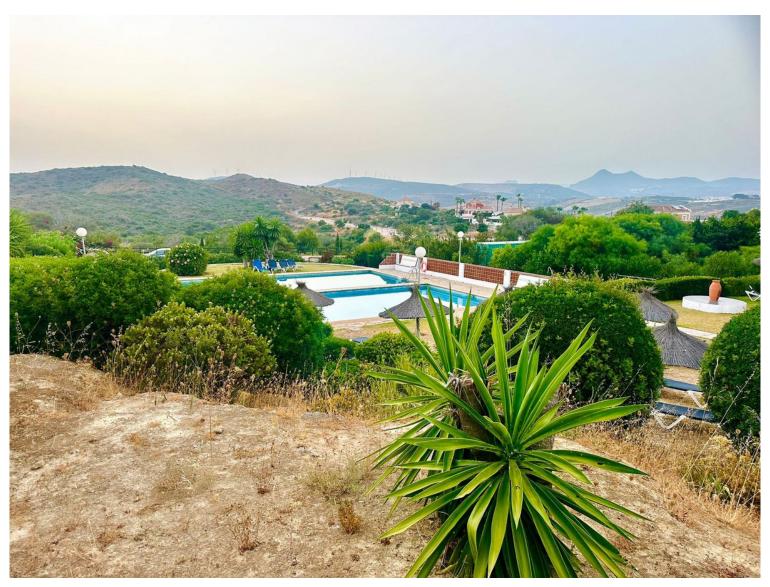

## LAND IN ESTEPONA

Two Fantastic Urban Plots for Sale in the Exclusive Urbanization Princesa Kristina (Manilva) A privileged location surrounded by peace, with supermarkets, restaurants, and gyms less than 5 minutes away, and just 3 minutes from the beach, parks, or mountains. \*Surface areas:\* 161m² and 152m². Possibility to build two semi-detached houses or a single-family home. Ideal for real estate investment or for building your dream home. The plots are part of an urbanization with a community pool, in a tranquil setting ideal for families. \*Quick access to the highway:\* Only 3 minutes away. \*Proximity to services:\* Supermarkets within 5 minutes. \*Close to the beach:\* Only 1 km away. \*Natural surroundings:\* 500 meters from the mountains, perfect for outdoor activities. \*Convenience:\* 15 minutes from Estepona and 5 minutes from Puerto de la Duquesa. \*Total Price:\* €160,000 for both plots. Communit...