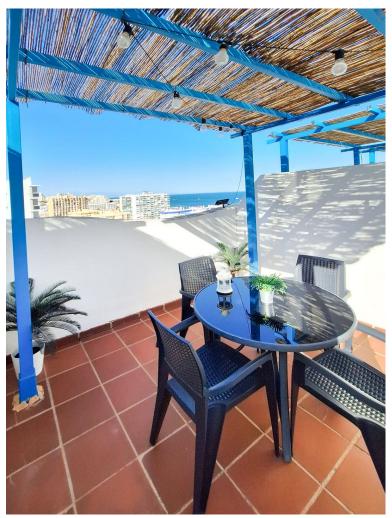

## PENTHOUSE IN BENALMADENA COSTA

We present this magnificent penthouse, which combines: exquisite views of both the sea and the mountains, and an ideal setting for beach lovers on the Costa del Sol. Ideal apartment for those looking for a home in a privileged area, or for those looking for the best investment for holiday rental. Current holiday license. Just 150mts from the Arroyo de la Miel beach, close to supermarkets, the golf course, restaurants and leisure activities, and much more! It is 81m2 of housing of which: - 47m2 of housing + 5m2 of balcony + 29m2 of solarium. - 23m2 garage + 15m2 storage room APARTMENT: 1 large bedroom with built-in wardrobe. 1 bathroom with shower and screen. Living room-kitchen, dining room Terrace with mountain views (very relaxing for breakfast). Spiral staircase leading to the private solarium. SOLARIUM: Chill out area with sea views Barbecue with mountain views. The apartment h...