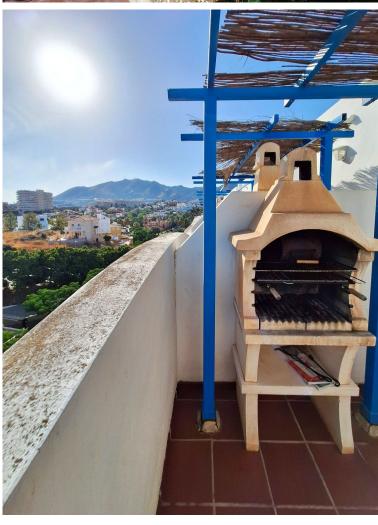

## PENTHOUSE IN BENALMADENA COSTA

We present this magnificent penthouse, which combines: exquisite views of both the sea and the mountains, and an ideal setting for beach lovers on the Costa del Sol. Ideal apartment for those looking for a home in a privileged area, or for those looking for the best investment for holiday rental. Current holiday license. Just 150mts from the Arroyo de la Miel beach, close to supermarkets, the golf course, restaurants and leisure activities, and much more! It is 81m2 of housing of which: - 47m2 of housing + 5m2 of balcony + 29m2 of solarium. - 23m2 garage + 15m2 storage room APARTMENT: 1 large bedroom with built-in wardrobe. 1 bathroom with shower and screen. Living room-kitchen, dining room Terrace with mountain views (very relaxing for breakfast). Spiral staircase leading to the private solarium. SOLARIUM: Chill out area with sea views Barbecue with mountain views. The apartment h...