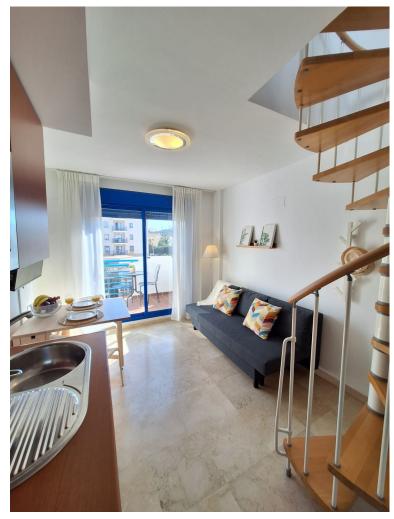

## PENTHOUSE IN BENALMADENA COSTA

We present this magnificent penthouse, which combines: exquisite views of both the sea and the mountains, and an ideal setting for beach lovers on the Costa del Sol. Ideal apartment for those looking for a home in a privileged area, or for those looking for the best investment for holiday rental. Current holiday license. Just 150mts from the Arroyo de la Miel beach, close to supermarkets, the golf course, restaurants and leisure activities, and much more! It is 81m2 of housing of which: - 47m2 of housing + 5m2 of balcony + 29m2 of solarium. - 23m2 garage + 15m2 storage room APARTMENT: 1 large bedroom with built-in wardrobe. 1 bathroom with shower and screen. Living room-kitchen, dining room Terrace with mountain views (very relaxing for breakfast). Spiral staircase leading to the private solarium. SOLARIUM: Chill out area with sea views Barbecue with mountain views. The apartment h...