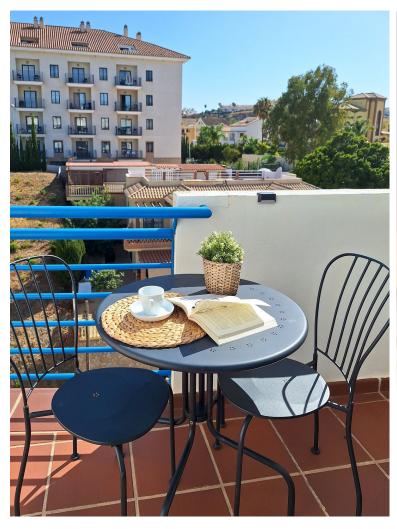

## PENTHOUSE IN BENALMADENA COSTA

We present this magnificent penthouse, which combines: exquisite views of both the sea and the mountains, and an ideal setting for beach lovers on the Costa del Sol. Ideal apartment for those looking for a home in a privileged area, or for those looking for the best investment for holiday rental. Current holiday license. Just 150mts from the Arroyo de la Miel beach, close to supermarkets, the golf course, restaurants and leisure activities, and much more! It is 81m2 of housing of which: - 47m2 of housing + 5m2 of balcony + 29m2 of solarium. - 23m2 garage + 15m2 storage room APARTMENT: 1 large bedroom with built-in wardrobe. 1 bathroom with shower and screen. Living room-kitchen, dining room Terrace with mountain views (very relaxing for breakfast). Spiral staircase leading to the private solarium. SOLARIUM: Chill out area with sea views Barbecue with mountain views. The apartment h...