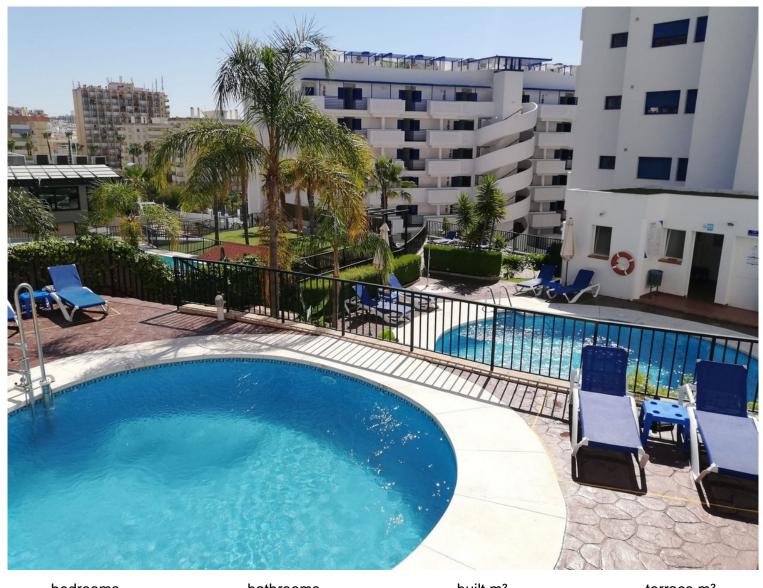

## BENALMADENA COSTA

bedrooms bathrooms built  $m^2$  terrace  $m^2$  1 1 47 34

## PENTHOUSE IN BENALMADENA COSTA

We present this magnificent penthouse, which combines: exquisite views of both the sea and the mountains, and an ideal setting for beach lovers on the Costa del Sol. Ideal apartment for those looking for a home in a privileged area, or for those looking for the best investment for holiday rental. Current holiday license. Just 150mts from the Arroyo de la Miel beach, close to supermarkets, the golf course, restaurants and leisure activities, and much more! It is 81m2 of housing of which: - 47m2 of housing + 5m2 of balcony + 29m2 of solarium. - 23m2 garage + 15m2 storage room APARTMENT: 1 large bedroom with built-in wardrobe. 1 bathroom with shower and screen. Living room-kitchen, dining room Terrace with mountain views (very relaxing for breakfast). Spiral staircase leading to the private solarium. SOLARIUM: Chill out area with sea views Barbecue with mountain views. The apartment h...