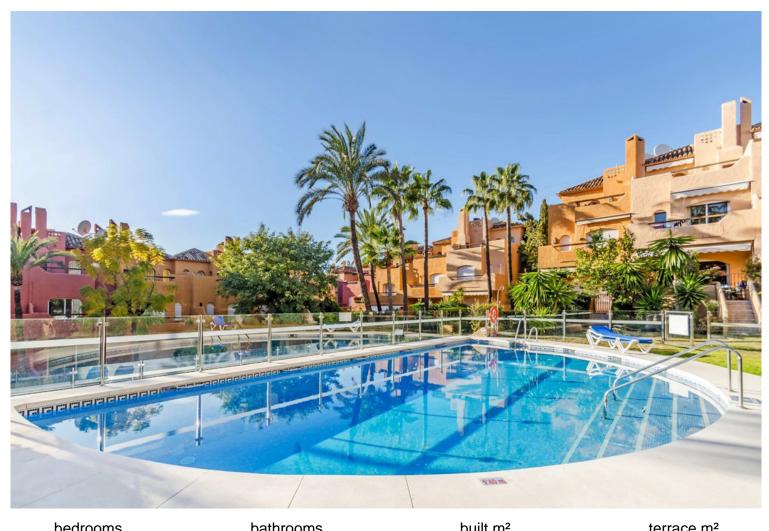

## NUEVA ANDALUCÍA

bedrooms bathrooms built  $m^2$  terrace  $m^2$  3 4 230 104

## TERRACED TOWNHOUSE IN NUEVA ANDALUCÍA

Discover this spectacular semi-detached house in the Atalaya de Rio Verde urbanization, an exclusive area 20 minutes walk from Puerto Banús, where all services are within your reach, allowing you to walk to supermarkets, restaurants, pharmacies...... Your Strategic location puts you just 5 minutes from the center of Marbella and its La Cañada shopping center, also just 5 minutes from the town of San Pedro de Alcántara, 30 minutes from Malaga airport, and of course with quick and easy access. to the Mediterranean highway. This spacious and bright home of more than 200m2 invites you to enjoy large terraces, a huge solarium with a cozy chill-out area, and to enjoy meetings with family and friends, surrounded by spectacular views of the mountains and the green areas of the surroundings. The house has a large living room with 3 different areas, 2 areas with windows that lead to a beautiful...