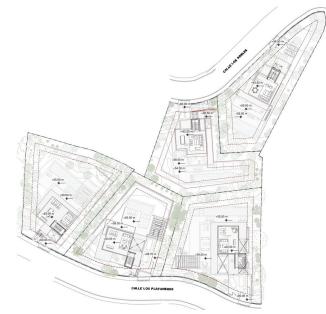

## LAND IN EL ROSARIO

EL ROSARIO VALLEY - Unique development project from one of the biggest development companies in Cost Del Sol. El Rosario Valley is situated in the heart of one of the most prestigious residential gated urbanizations in Marbella, with high security standards, newly built roads, surrounded by extended green areas, closely located to long beautiful Mediterranean beaches and beach clubs, restaurants shopping areas and 1-minute drive to Royal Tennis Club. The project includes 5 individual villas developed by one of the most celebrated architects of Marbella. The villas will have spectacular views on the mountain La Concha, the emblem of the Costa del Sol, and the sea views from the rooftop solarium terraces. Villa in the Los Robles street, El Rosario gated urbanization will have total 889 m2, Built 560 sqm basement and 1st floor, plus additional terraces + solarium 424 sqm. Sold with buil...