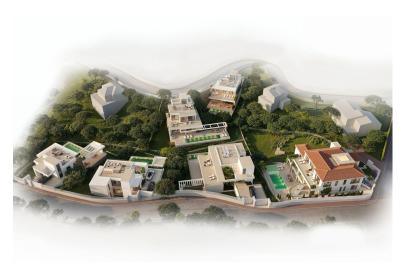

## LAND IN EL ROSARIO

EL ROSARIO VALLEY - Unique development project from one of the biggest development companies in Cost Del Sol. El Rosario Valley is situated in the heart of one of the most prestigious residential gated urbanizations in Marbella, with high security standards, newly built roads, surrounded by extended green areas, closely located to long beautiful Mediterranean beaches and beach clubs, restaurants shopping areas and 1-minute drive to Royal Tennis Club. The project includes 5 individual villas developed by one of the most celebrated architects of Marbella. The villas will have spectacular views on the mountain La Concha, the emblem of the Costa del Sol, and the sea views from the rooftop solarium terraces. Villa in the Los Robles street, El Rosario gated urbanization will have total 889 m2, Built 560 sqm basement and 1st floor, plus additional terraces + solarium 424 sqm. Sold with buil...