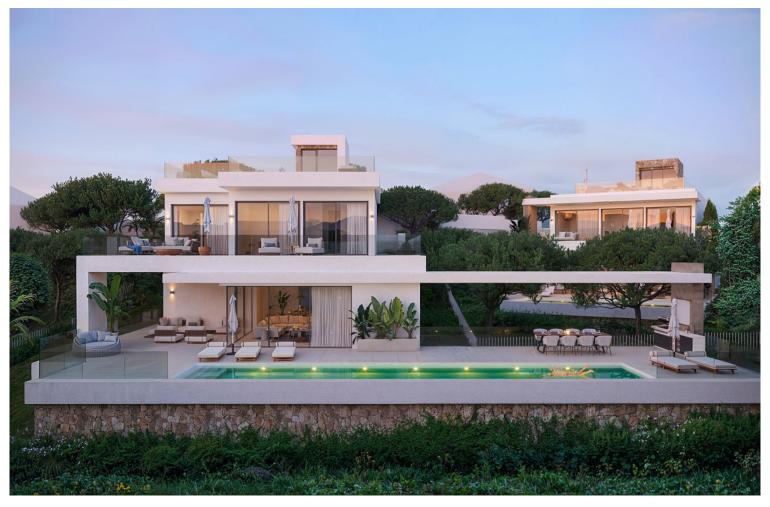

## LAND IN EL ROSARIO

EL ROSARIO VALLEY - Unique development project from one of the biggest development companies in Cost Del Sol. El Rosario Valley is situated in the heart of one of the most prestigious residential gated urbanizations in Marbella, with high security standards, newly built roads, surrounded by extended green areas, closely located to long beautiful Mediterranean beaches and beach clubs, restaurants shopping areas and 1-minute drive to Royal Tennis Club. The project includes 5 individual villas developed by one of the most celebrated architects of Marbella. The villas will have spectacular views on the mountain La Concha, the emblem of the Costa del Sol, and the sea views from the rooftop solarium terraces. Villa in the Los Robles street, El Rosario gated urbanization will have total 889 m2, Built 560 sqm basement and 1st floor, plus additional terraces + solarium 424 sqm. Sold with buil...