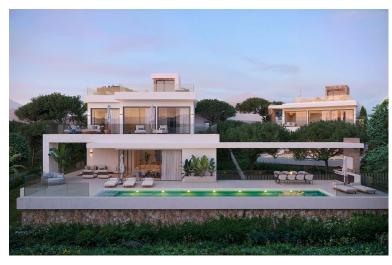

## LAND IN EL ROSARIO

EL ROSARIO VALLEY - Unique development project from one of the biggest development companies in Cost Del Sol. El Rosario Valley is situated in the heart of one of the most prestigious residential gated urbanizations in Marbella, with high security standards, newly built roads, surrounded by extended green areas, closely located to long beautiful Mediterranean beaches and beach clubs, restaurants shopping areas and 1-minute drive to Royal Tennis Club. The project includes 5 individual villas developed by one of the most celebrated architects of Marbella. The villas will have spectacular views on the mountain La Concha, the emblem of the Costa del Sol, and the sea views from the rooftop solarium terraces. Villa in the Los Robles street, El Rosario gated urbanization will have total 889 m2, Built 560 sqm basement and 1st floor, plus additional terraces + solarium 424 sqm. Sold with buil...