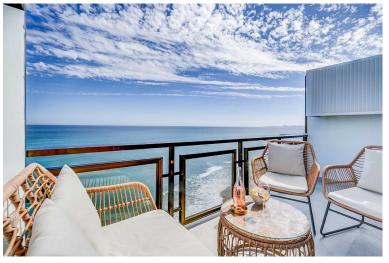

## APARTMENT IN BENALMADENA COSTA

This accommodation is ready for 2 adults or 2 adults with 2 children! Indulge in the ultimate beachside luxury at this magnificent penthouse with breathtaking views, located right on the edge of the sparkling Mediterranean. Located in the coast of Benalmádena with a direct access to the Malibu Beach, this 67-square-meter penthouse offers a serene retreat for you to unwind and relax in style. Step inside to discover a tastefully decorated bedroom, featuring a comfortable double bed for a peaceful night's sleep, and fitted wardrobe. Freshen up in the modern bathroom with shower. The living room boasts floor-to-ceiling windows that flood the space with natural light and offers stunning views of the sea. Relax on the sofa bed and enjoy the tranquil ambiance or step out onto the private terrace to feel the gentle sea breeze. The open kitchen is a chef's delight, equipped with mod...