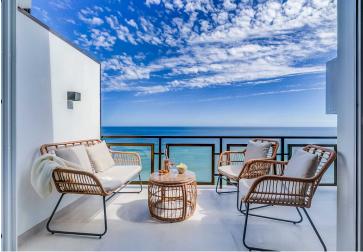

## APARTMENT IN BENALMADENA COSTA

This accommodation is ready for 2 adults or 2 adults with 2 children! Indulge in the ultimate beachside luxury at this magnificent penthouse with breathtaking views, located right on the edge of the sparkling Mediterranean. Located in the coast of Benalmádena with a direct access to the Malibu Beach, this 67-square-meter penthouse offers a serene retreat for you to unwind and relax in style. Step inside to discover a tastefully decorated bedroom, featuring a comfortable double bed for a peaceful night's sleep, and fitted wardrobe. Freshen up in the modern bathroom with shower. The living room boasts floor-to-ceiling windows that flood the space with natural light and offers stunning views of the sea. Relax on the sofa bed and enjoy the tranquil ambiance or step out onto the private terrace to feel the gentle sea breeze. The open kitchen is a chef's delight, equipped with mod...