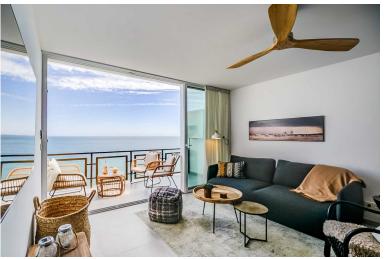

## APARTMENT IN BENALMADENA COSTA

This accommodation is ready for 2 adults or 2 adults with 2 children! Indulge in the ultimate beachside luxury at this magnificent penthouse with breathtaking views, located right on the edge of the sparkling Mediterranean. Located in the coast of Benalmádena with a direct access to the Malibu Beach, this 67-square-meter penthouse offers a serene retreat for you to unwind and relax in style. Step inside to discover a tastefully decorated bedroom, featuring a comfortable double bed for a peaceful night's sleep, and fitted wardrobe. Freshen up in the modern bathroom with shower. The living room boasts floor-to-ceiling windows that flood the space with natural light and offers stunning views of the sea. Relax on the sofa bed and enjoy the tranquil ambiance or step out onto the private terrace to feel the gentle sea breeze. The open kitchen is a chef's delight, equipped with mod...