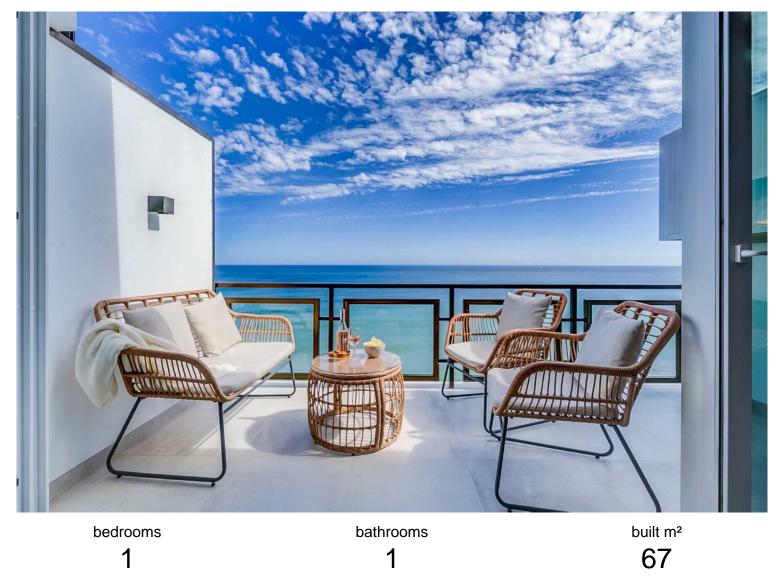

## APARTMENT IN BENALMADENA COSTA

This accommodation is ready for 2 adults or 2 adults with 2 children! Indulge in the ultimate beachside luxury at this magnificent penthouse with breathtaking views, located right on the edge of the sparkling Mediterranean. Located in the coast of Benalmádena with a direct access to the Malibu Beach, this 67-square-meter penthouse offers a serene retreat for you to unwind and relax in style. Step inside to discover a tastefully decorated bedroom, featuring a comfortable double bed for a peaceful night's sleep, and fitted wardrobe. Freshen up in the modern bathroom with shower. The living room boasts floor-to-ceiling windows that flood the space with natural light and offers stunning views of the sea. Relax on the sofa bed and enjoy the tranquil ambiance or step out onto the private terrace to feel the gentle sea breeze. The open kitchen is a chef's delight, equipped with mod...