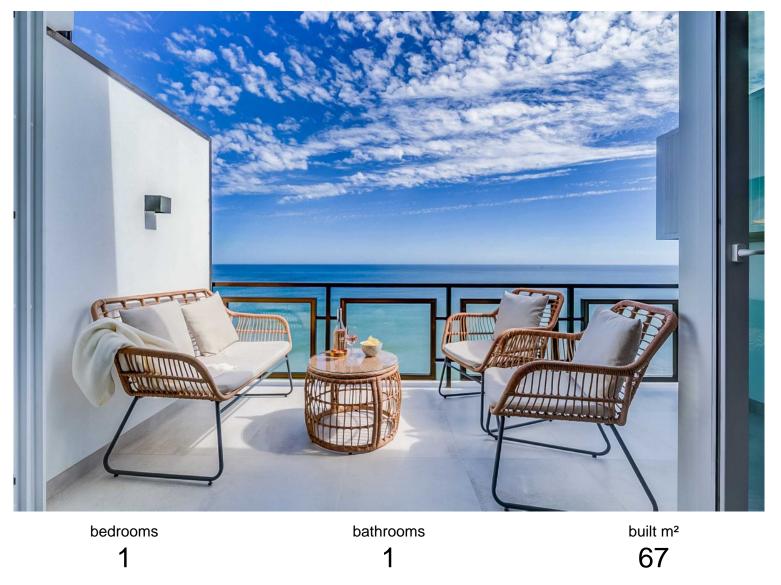

## APARTMENT IN BENALMADENA COSTA

This accommodation is ready for 2 adults or 2 adults with 2 children! Indulge in the ultimate beachside luxury at this magnificent penthouse with breathtaking views, located right on the edge of the sparkling Mediterranean. Located in the coast of Benalmádena with a direct access to the Malibu Beach, this 67-square-meter penthouse offers a serene retreat for you to unwind and relax in style. Step inside to discover a tastefully decorated bedroom, featuring a comfortable double bed for a peaceful night's sleep, and fitted wardrobe. Freshen up in the modern bathroom with shower. The living room boasts floor-to-ceiling windows that flood the space with natural light and offers stunning views of the sea. Relax on the sofa bed and enjoy the tranquil ambiance or step out onto the private terrace to feel the gentle sea breeze. The open kitchen is a chef's delight, equipped with mod...