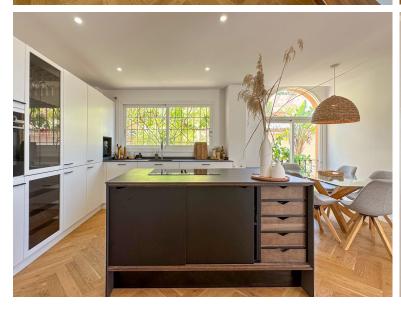

## PENTHOUSE IN NUEVA ANDALUCÍA

No lift: The property does not have an elevator. This large, light, and spacious duplex penthouse in Marbella, is a premium property that seamlessly blends luxury with a prime location near some of the best golf courses in the area. One of its most captivating features is the beautiful sea view that enhances both the aesthetic and the living experience. Here's a detailed breakdown of the property: Property Overview: Location: Nueva Andalucía, Marbella, province of Málaga. Built Area: 190 m² Bedrooms: 3 Bathrooms: 2 Orientation: Panoramic views, including sea and La Concha mountain. Community Features: Pool: Communal Garden: Communal, mature landscaping Security: 24-hour gated community Sports Facilities: 2 tennis courts (with consideration to convert one into 2 paddle tennis courts), gym with sauna. Garage: Private garage space included. Interior Features: Living/Dining Room: S...