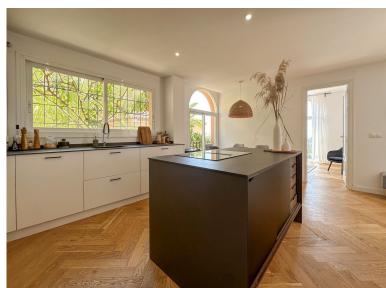

## PENTHOUSE IN NUEVA ANDALUCÍA

No lift: The property does not have an elevator. This large, light, and spacious duplex penthouse in Marbella, is a premium property that seamlessly blends luxury with a prime location near some of the best golf courses in the area. One of its most captivating features is the beautiful sea view that enhances both the aesthetic and the living experience. Here's a detailed breakdown of the property: Property Overview: Location: Nueva Andalucía, Marbella, province of Málaga. Built Area: 190 m² Bedrooms: 3 Bathrooms: 2 Orientation: Panoramic views, including sea and La Concha mountain. Community Features: Pool: Communal Garden: Communal, mature landscaping Security: 24-hour gated community Sports Facilities: 2 tennis courts (with consideration to convert one into 2 paddle tennis courts), gym with sauna. Garage: Private garage space included. Interior Features: Living/Dining Room: S...