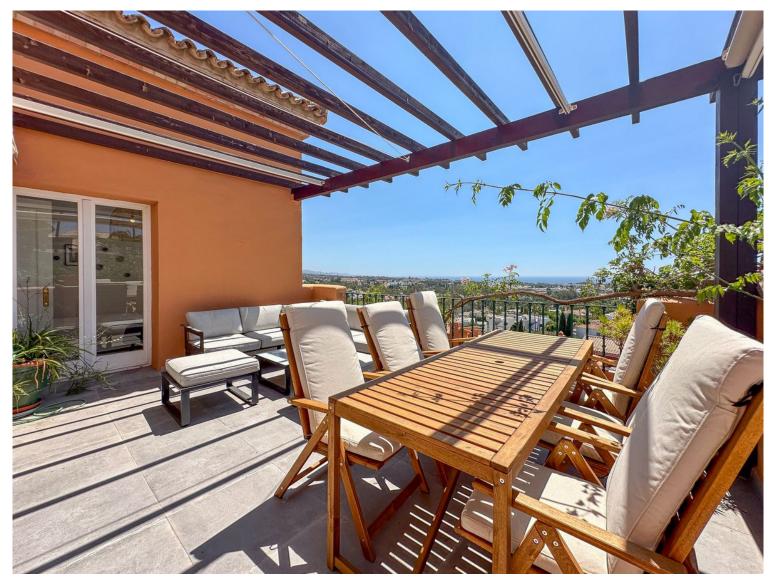

## PENTHOUSE IN NUEVA ANDALUCÍA

No lift: The property does not have an elevator. This large, light, and spacious duplex penthouse in Marbella, is a premium property that seamlessly blends luxury with a prime location near some of the best golf courses in the area. One of its most captivating features is the beautiful sea view that enhances both the aesthetic and the living experience. Here's a detailed breakdown of the property: Property Overview: Location: Nueva Andalucía, Marbella, province of Málaga. Built Area: 190 m² Bedrooms: 3 Bathrooms: 2 Orientation: Panoramic views, including sea and La Concha mountain. Community Features: Pool: Communal Garden: Communal, mature landscaping Security: 24-hour gated community Sports Facilities: 2 tennis courts (with consideration to convert one into 2 paddle tennis courts), gym with sauna. Garage: Private garage space included. Interior Features: Living/Dining Room: S...