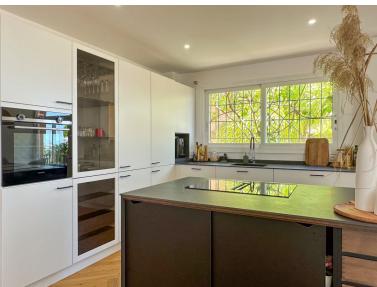

## PENTHOUSE IN NUEVA ANDALUCÍA

No lift: The property does not have an elevator. This large, light, and spacious duplex penthouse in Marbella, is a premium property that seamlessly blends luxury with a prime location near some of the best golf courses in the area. One of its most captivating features is the beautiful sea view that enhances both the aesthetic and the living experience. Here's a detailed breakdown of the property: Property Overview: Location: Nueva Andalucía, Marbella, province of Málaga. Built Area: 190 m² Bedrooms: 3 Bathrooms: 2 Orientation: Panoramic views, including sea and La Concha mountain. Community Features: Pool: Communal Garden: Communal, mature landscaping Security: 24-hour gated community Sports Facilities: 2 tennis courts (with consideration to convert one into 2 paddle tennis courts), gym with sauna. Garage: Private garage space included. Interior Features: Living/Dining Room: S...