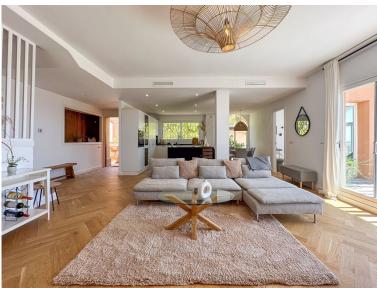

## PENTHOUSE IN NUEVA ANDALUCÍA

No lift: The property does not have an elevator. This large, light, and spacious duplex penthouse in Marbella, is a premium property that seamlessly blends luxury with a prime location near some of the best golf courses in the area. One of its most captivating features is the beautiful sea view that enhances both the aesthetic and the living experience. Here's a detailed breakdown of the property: Property Overview: Location: Nueva Andalucía, Marbella, province of Málaga. Built Area: 190 m² Bedrooms: 3 Bathrooms: 2 Orientation: Panoramic views, including sea and La Concha mountain. Community Features: Pool: Communal Garden: Communal, mature landscaping Security: 24-hour gated community Sports Facilities: 2 tennis courts (with consideration to convert one into 2 paddle tennis courts), gym with sauna. Garage: Private garage space included. Interior Features: Living/Dining Room: S...