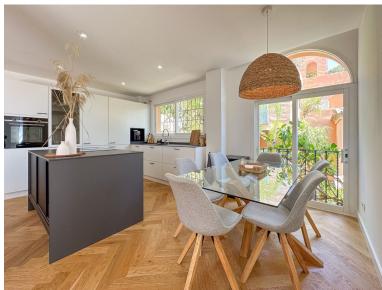

## PENTHOUSE IN NUEVA ANDALUCÍA

No lift: The property does not have an elevator. This large, light, and spacious duplex penthouse in Marbella, is a premium property that seamlessly blends luxury with a prime location near some of the best golf courses in the area. One of its most captivating features is the beautiful sea view that enhances both the aesthetic and the living experience. Here's a detailed breakdown of the property: Property Overview: Location: Nueva Andalucía, Marbella, province of Málaga. Built Area: 190 m² Bedrooms: 3 Bathrooms: 2 Orientation: Panoramic views, including sea and La Concha mountain. Community Features: Pool: Communal Garden: Communal, mature landscaping Security: 24-hour gated community Sports Facilities: 2 tennis courts (with consideration to convert one into 2 paddle tennis courts), gym with sauna. Garage: Private garage space included. Interior Features: Living/Dining Room: S...