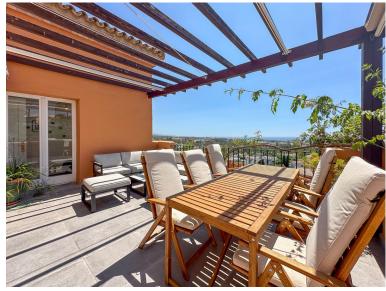

## PENTHOUSE IN NUEVA ANDALUCÍA

No lift: The property does not have an elevator. This large, light, and spacious duplex penthouse in Marbella, is a premium property that seamlessly blends luxury with a prime location near some of the best golf courses in the area. One of its most captivating features is the beautiful sea view that enhances both the aesthetic and the living experience. Here's a detailed breakdown of the property: Property Overview: Location: Nueva Andalucía, Marbella, province of Málaga. Built Area: 190 m² Bedrooms: 3 Bathrooms: 2 Orientation: Panoramic views, including sea and La Concha mountain. Community Features: Pool: Communal Garden: Communal, mature landscaping Security: 24-hour gated community Sports Facilities: 2 tennis courts (with consideration to convert one into 2 paddle tennis courts), gym with sauna. Garage: Private garage space included. Interior Features: Living/Dining Room: S...