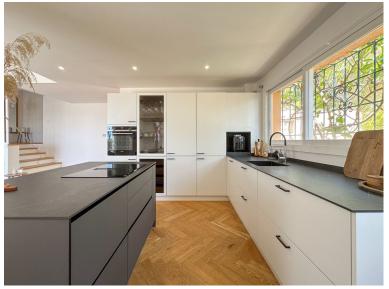

## PENTHOUSE IN NUEVA ANDALUCÍA

No lift: The property does not have an elevator. This large, light, and spacious duplex penthouse in Marbella, is a premium property that seamlessly blends luxury with a prime location near some of the best golf courses in the area. One of its most captivating features is the beautiful sea view that enhances both the aesthetic and the living experience. Here's a detailed breakdown of the property: Property Overview: Location: Nueva Andalucía, Marbella, province of Málaga. Built Area: 190 m² Bedrooms: 3 Bathrooms: 2 Orientation: Panoramic views, including sea and La Concha mountain. Community Features: Pool: Communal Garden: Communal, mature landscaping Security: 24-hour gated community Sports Facilities: 2 tennis courts (with consideration to convert one into 2 paddle tennis courts), gym with sauna. Garage: Private garage space included. Interior Features: Living/Dining Room: S...