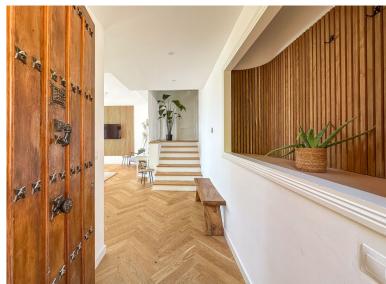

## PENTHOUSE IN NUEVA ANDALUCÍA

No lift: The property does not have an elevator. This large, light, and spacious duplex penthouse in Marbella, is a premium property that seamlessly blends luxury with a prime location near some of the best golf courses in the area. One of its most captivating features is the beautiful sea view that enhances both the aesthetic and the living experience. Here's a detailed breakdown of the property: Property Overview: Location: Nueva Andalucía, Marbella, province of Málaga. Built Area: 190 m² Bedrooms: 3 Bathrooms: 2 Orientation: Panoramic views, including sea and La Concha mountain. Community Features: Pool: Communal Garden: Communal, mature landscaping Security: 24-hour gated community Sports Facilities: 2 tennis courts (with consideration to convert one into 2 paddle tennis courts), gym with sauna. Garage: Private garage space included. Interior Features: Living/Dining Room: S...