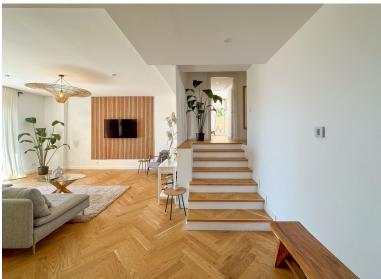

## PENTHOUSE IN NUEVA ANDALUCÍA

No lift: The property does not have an elevator. This large, light, and spacious duplex penthouse in Marbella, is a premium property that seamlessly blends luxury with a prime location near some of the best golf courses in the area. One of its most captivating features is the beautiful sea view that enhances both the aesthetic and the living experience. Here's a detailed breakdown of the property: Property Overview: Location: Nueva Andalucía, Marbella, province of Málaga. Built Area: 190 m² Bedrooms: 3 Bathrooms: 2 Orientation: Panoramic views, including sea and La Concha mountain. Community Features: Pool: Communal Garden: Communal, mature landscaping Security: 24-hour gated community Sports Facilities: 2 tennis courts (with consideration to convert one into 2 paddle tennis courts), gym with sauna. Garage: Private garage space included. Interior Features: Living/Dining Room: S...