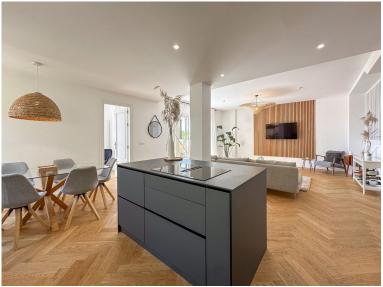

## PENTHOUSE IN NUEVA ANDALUCÍA

No lift: The property does not have an elevator. This large, light, and spacious duplex penthouse in Marbella, is a premium property that seamlessly blends luxury with a prime location near some of the best golf courses in the area. One of its most captivating features is the beautiful sea view that enhances both the aesthetic and the living experience. Here's a detailed breakdown of the property: Property Overview: Location: Nueva Andalucía, Marbella, province of Málaga. Built Area: 190 m² Bedrooms: 3 Bathrooms: 2 Orientation: Panoramic views, including sea and La Concha mountain. Community Features: Pool: Communal Garden: Communal, mature landscaping Security: 24-hour gated community Sports Facilities: 2 tennis courts (with consideration to convert one into 2 paddle tennis courts), gym with sauna. Garage: Private garage space included. Interior Features: Living/Dining Room: S...