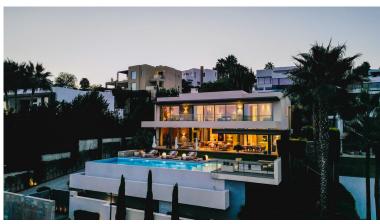

## VILLA IN BENAHAVÍS

This captivating contemporary villa, located in a prestigious gated community in Atalaya, offers stunning open views of the golf course. Spanning three levels, the villa welcomes you with a grand entrance hall and an open-plan layout featuring a fully fitted kitchen equipped with Miele appliances, a dining area, and a spacious living room. Floor-to-ceiling terrace doors provide access to a large covered terrace that overlooks the lush garden and pool. Behind the living area, a hallway leads to a bedroom with an en-suite bathroom, currently used as an office, as well as a guest toilet. On the first floor, there are three generously sized en-suite bedrooms. The master suite stands out with its expansive walk-in dressing room, luxurious bathroom, and access to a 30m² terrace, offering breathtaking views. The lower level is designed for both comfort and entertainment. It includes the...