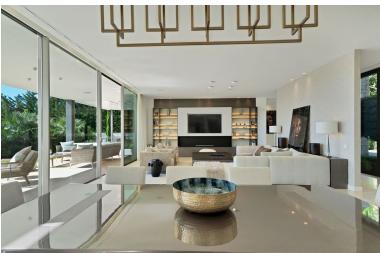

## VILLA IN BENAHAVÍS

This captivating contemporary villa, located in a prestigious gated community in Atalaya, offers stunning open views of the golf course. Spanning three levels, the villa welcomes you with a grand entrance hall and an open-plan layout featuring a fully fitted kitchen equipped with Miele appliances, a dining area, and a spacious living room. Floor-to-ceiling terrace doors provide access to a large covered terrace that overlooks the lush garden and pool. Behind the living area, a hallway leads to a bedroom with an en-suite bathroom, currently used as an office, as well as a guest toilet. On the first floor, there are three generously sized en-suite bedrooms. The master suite stands out with its expansive walk-in dressing room, luxurious bathroom, and access to a 30m² terrace, offering breathtaking views. The lower level is designed for both comfort and entertainment. It includes the...