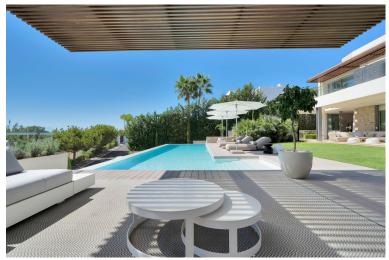

## VILLA IN BENAHAVÍS

This captivating contemporary villa, located in a prestigious gated community in Atalaya, offers stunning open views of the golf course. Spanning three levels, the villa welcomes you with a grand entrance hall and an open-plan layout featuring a fully fitted kitchen equipped with Miele appliances, a dining area, and a spacious living room. Floor-to-ceiling terrace doors provide access to a large covered terrace that overlooks the lush garden and pool. Behind the living area, a hallway leads to a bedroom with an en-suite bathroom, currently used as an office, as well as a guest toilet. On the first floor, there are three generously sized en-suite bedrooms. The master suite stands out with its expansive walk-in dressing room, luxurious bathroom, and access to a 30m² terrace, offering breathtaking views. The lower level is designed for both comfort and entertainment. It includes the...