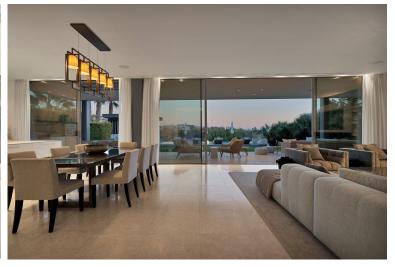

## VILLA IN BENAHAVÍS

This captivating contemporary villa, located in a prestigious gated community in Atalaya, offers stunning open views of the golf course. Spanning three levels, the villa welcomes you with a grand entrance hall and an open-plan layout featuring a fully fitted kitchen equipped with Miele appliances, a dining area, and a spacious living room. Floor-to-ceiling terrace doors provide access to a large covered terrace that overlooks the lush garden and pool. Behind the living area, a hallway leads to a bedroom with an en-suite bathroom, currently used as an office, as well as a guest toilet. On the first floor, there are three generously sized en-suite bedrooms. The master suite stands out with its expansive walk-in dressing room, luxurious bathroom, and access to a 30m² terrace, offering breathtaking views. The lower level is designed for both comfort and entertainment. It includes the...