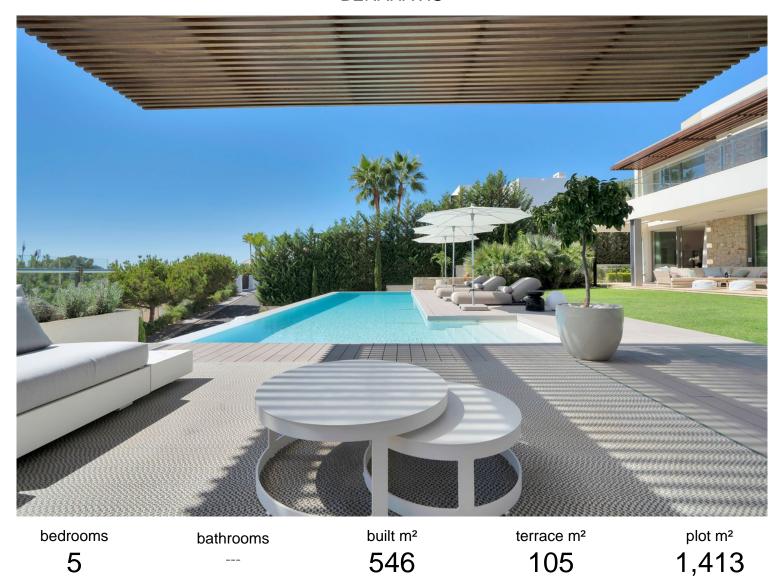

## VILLA IN BENAHAVÍS

This captivating contemporary villa, located in a prestigious gated community in Atalaya, offers stunning open views of the golf course. Spanning three levels, the villa welcomes you with a grand entrance hall and an open-plan layout featuring a fully fitted kitchen equipped with Miele appliances, a dining area, and a spacious living room. Floor-to-ceiling terrace doors provide access to a large covered terrace that overlooks the lush garden and pool. Behind the living area, a hallway leads to a bedroom with an en-suite bathroom, currently used as an office, as well as a guest toilet. On the first floor, there are three generously sized en-suite bedrooms. The master suite stands out with its expansive walk-in dressing room, luxurious bathroom, and access to a 30m² terrace, offering breathtaking views. The lower level is designed for both comfort and entertainment. It includes the...