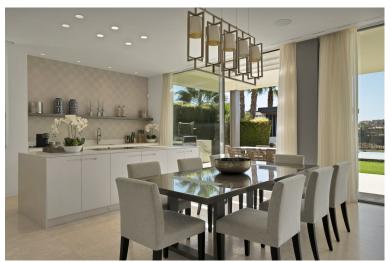

## VILLA IN BENAHAVÍS

This captivating contemporary villa, located in a prestigious gated community in Atalaya, offers stunning open views of the golf course. Spanning three levels, the villa welcomes you with a grand entrance hall and an open-plan layout featuring a fully fitted kitchen equipped with Miele appliances, a dining area, and a spacious living room. Floor-to-ceiling terrace doors provide access to a large covered terrace that overlooks the lush garden and pool. Behind the living area, a hallway leads to a bedroom with an en-suite bathroom, currently used as an office, as well as a guest toilet. On the first floor, there are three generously sized en-suite bedrooms. The master suite stands out with its expansive walk-in dressing room, luxurious bathroom, and access to a 30m² terrace, offering breathtaking views. The lower level is designed for both comfort and entertainment. It includes the...