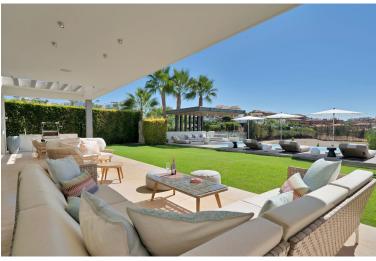

## VILLA IN BENAHAVÍS

This captivating contemporary villa, located in a prestigious gated community in Atalaya, offers stunning open views of the golf course. Spanning three levels, the villa welcomes you with a grand entrance hall and an open-plan layout featuring a fully fitted kitchen equipped with Miele appliances, a dining area, and a spacious living room. Floor-to-ceiling terrace doors provide access to a large covered terrace that overlooks the lush garden and pool. Behind the living area, a hallway leads to a bedroom with an en-suite bathroom, currently used as an office, as well as a guest toilet. On the first floor, there are three generously sized en-suite bedrooms. The master suite stands out with its expansive walk-in dressing room, luxurious bathroom, and access to a 30m² terrace, offering breathtaking views. The lower level is designed for both comfort and entertainment. It includes the...