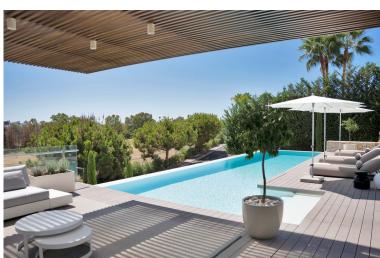

## VILLA IN BENAHAVÍS

This captivating contemporary villa, located in a prestigious gated community in Atalaya, offers stunning open views of the golf course. Spanning three levels, the villa welcomes you with a grand entrance hall and an open-plan layout featuring a fully fitted kitchen equipped with Miele appliances, a dining area, and a spacious living room. Floor-to-ceiling terrace doors provide access to a large covered terrace that overlooks the lush garden and pool. Behind the living area, a hallway leads to a bedroom with an en-suite bathroom, currently used as an office, as well as a guest toilet. On the first floor, there are three generously sized en-suite bedrooms. The master suite stands out with its expansive walk-in dressing room, luxurious bathroom, and access to a 30m² terrace, offering breathtaking views. The lower level is designed for both comfort and entertainment. It includes the...