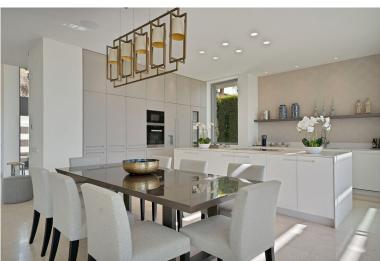

## VILLA IN BENAHAVÍS

This captivating contemporary villa, located in a prestigious gated community in Atalaya, offers stunning open views of the golf course. Spanning three levels, the villa welcomes you with a grand entrance hall and an open-plan layout featuring a fully fitted kitchen equipped with Miele appliances, a dining area, and a spacious living room. Floor-to-ceiling terrace doors provide access to a large covered terrace that overlooks the lush garden and pool. Behind the living area, a hallway leads to a bedroom with an en-suite bathroom, currently used as an office, as well as a guest toilet. On the first floor, there are three generously sized en-suite bedrooms. The master suite stands out with its expansive walk-in dressing room, luxurious bathroom, and access to a 30m² terrace, offering breathtaking views. The lower level is designed for both comfort and entertainment. It includes the...