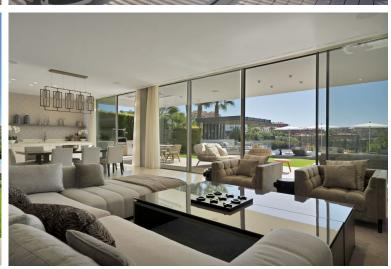

## VILLA IN BENAHAVÍS

This captivating contemporary villa, located in a prestigious gated community in Atalaya, offers stunning open views of the golf course. Spanning three levels, the villa welcomes you with a grand entrance hall and an open-plan layout featuring a fully fitted kitchen equipped with Miele appliances, a dining area, and a spacious living room. Floor-to-ceiling terrace doors provide access to a large covered terrace that overlooks the lush garden and pool. Behind the living area, a hallway leads to a bedroom with an en-suite bathroom, currently used as an office, as well as a guest toilet. On the first floor, there are three generously sized en-suite bedrooms. The master suite stands out with its expansive walk-in dressing room, luxurious bathroom, and access to a 30m² terrace, offering breathtaking views. The lower level is designed for both comfort and entertainment. It includes the...