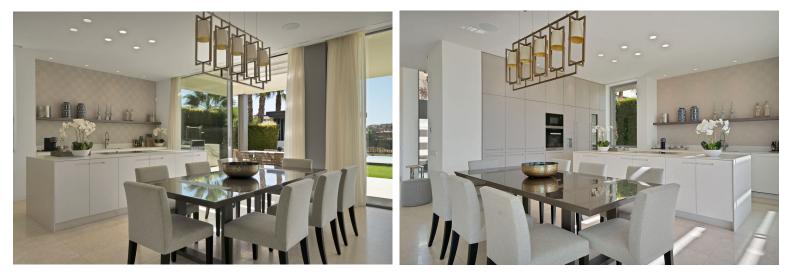

## VILLA IN BENAHAVÍS

This captivating contemporary villa, located in a prestigious gated community in Atalaya, offers stunning open views of the golf course. Spanning three levels, the villa welcomes you with a grand entrance hall and an open-plan layout featuring a fully fitted kitchen equipped with Miele appliances, a dining area, and a spacious living room. Floor-to-ceiling terrace doors provide access to a large covered terrace that overlooks the lush garden and pool. Behind the living area, a hallway leads to a bedroom with an en-suite bathroom, currently used as an office, as well as a guest toilet. On the first floor, there are three generously sized en-suite bedrooms. The master suite stands out with its expansive walk-in dressing room, luxurious bathroom, and access to a 30m<sup>2</sup> terrace, offering breathtaking views. The lower level is designed for both comfort and entertainment. It includes the...