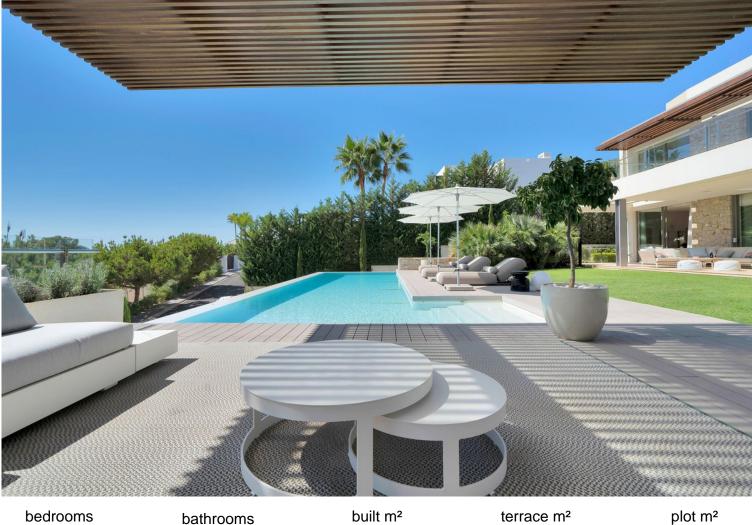

## VILLA IN BENAHAVÍS

This captivating contemporary villa, located in a prestigious gated community in Atalaya, offers stunning open views of the golf course. Spanning three levels, the villa welcomes you with a grand entrance hall and an open-plan layout featuring a fully fitted kitchen equipped with Miele appliances, a dining area, and a spacious living room. Floor-to-ceiling terrace doors provide access to a large covered terrace that overlooks the lush garden and pool. Behind the living area, a hallway leads to a bedroom with an en-suite bathroom, currently used as an office, as well as a guest toilet. On the first floor, there are three generously sized en-suite bedrooms. The master suite stands out with its expansive walk-in dressing room, luxurious bathroom, and access to a 30m<sup>2</sup> terrace, offering breathtaking views. The lower level is designed for both comfort and entertainment. It includes the...