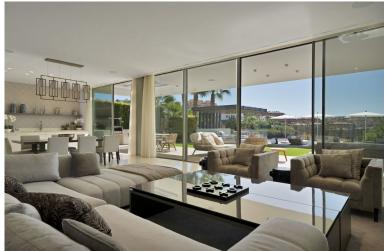

## VILLA IN BENAHAVÍS

This captivating contemporary villa, located in a prestigious gated community in Atalaya, offers stunning open views of the golf course. Spanning three levels, the villa welcomes you with a grand entrance hall and an open-plan layout featuring a fully fitted kitchen equipped with Miele appliances, a dining area, and a spacious living room. Floor-to-ceiling terrace doors provide access to a large covered terrace that overlooks the lush garden and pool. Behind the living area, a hallway leads to a bedroom with an en-suite bathroom, currently used as an office, as well as a guest toilet. On the first floor, there are three generously sized en-suite bedrooms. The master suite stands out with its expansive walk-in dressing room, luxurious bathroom, and access to a 30m<sup>2</sup> terrace, offering breathtaking views. The lower level is designed for both comfort and entertainment. It includes the...