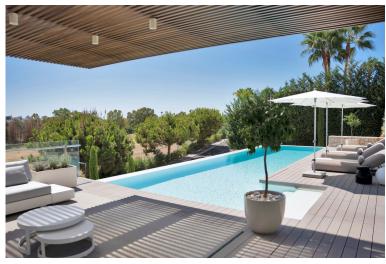

## VILLA IN BENAHAVÍS

This captivating contemporary villa, located in a prestigious gated community in Atalaya, offers stunning open views of the golf course. Spanning three levels, the villa welcomes you with a grand entrance hall and an open-plan layout featuring a fully fitted kitchen equipped with Miele appliances, a dining area, and a spacious living room. Floor-to-ceiling terrace doors provide access to a large covered terrace that overlooks the lush garden and pool. Behind the living area, a hallway leads to a bedroom with an en-suite bathroom, currently used as an office, as well as a guest toilet. On the first floor, there are three generously sized en-suite bedrooms. The master suite stands out with its expansive walk-in dressing room, luxurious bathroom, and access to a 30m<sup>2</sup> terrace, offering breathtaking views. The lower level is designed for both comfort and entertainment. It includes the...