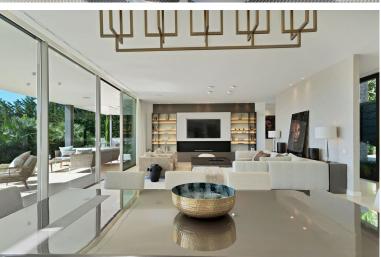

## VILLA IN BENAHAVÍS

This captivating contemporary villa, located in a prestigious gated community in Atalaya, offers stunning open views of the golf course. Spanning three levels, the villa welcomes you with a grand entrance hall and an open-plan layout featuring a fully fitted kitchen equipped with Miele appliances, a dining area, and a spacious living room. Floor-to-ceiling terrace doors provide access to a large covered terrace that overlooks the lush garden and pool. Behind the living area, a hallway leads to a bedroom with an en-suite bathroom, currently used as an office, as well as a guest toilet. On the first floor, there are three generously sized en-suite bedrooms. The master suite stands out with its expansive walk-in dressing room, luxurious bathroom, and access to a 30m<sup>2</sup> terrace, offering breathtaking views. The lower level is designed for both comfort and entertainment. It includes the...