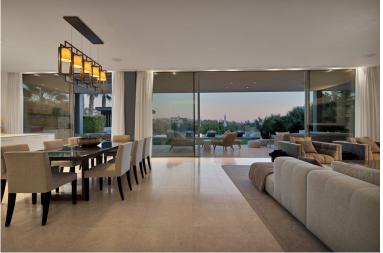

## VILLA IN BENAHAVÍS

This captivating contemporary villa, located in a prestigious gated community in Atalaya, offers stunning open views of the golf course. Spanning three levels, the villa welcomes you with a grand entrance hall and an open-plan layout featuring a fully fitted kitchen equipped with Miele appliances, a dining area, and a spacious living room. Floor-to-ceiling terrace doors provide access to a large covered terrace that overlooks the lush garden and pool. Behind the living area, a hallway leads to a bedroom with an en-suite bathroom, currently used as an office, as well as a guest toilet. On the first floor, there are three generously sized en-suite bedrooms. The master suite stands out with its expansive walk-in dressing room, luxurious bathroom, and access to a 30m<sup>2</sup> terrace, offering breathtaking views. The lower level is designed for both comfort and entertainment. It includes the...