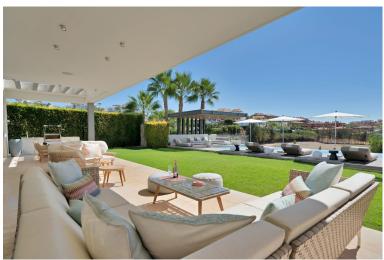

## VILLA IN BENAHAVÍS

This captivating contemporary villa, located in a prestigious gated community in Atalaya, offers stunning open views of the golf course. Spanning three levels, the villa welcomes you with a grand entrance hall and an open-plan layout featuring a fully fitted kitchen equipped with Miele appliances, a dining area, and a spacious living room. Floor-to-ceiling terrace doors provide access to a large covered terrace that overlooks the lush garden and pool. Behind the living area, a hallway leads to a bedroom with an en-suite bathroom, currently used as an office, as well as a guest toilet. On the first floor, there are three generously sized en-suite bedrooms. The master suite stands out with its expansive walk-in dressing room, luxurious bathroom, and access to a 30m<sup>2</sup> terrace, offering breathtaking views. The lower level is designed for both comfort and entertainment. It includes the...