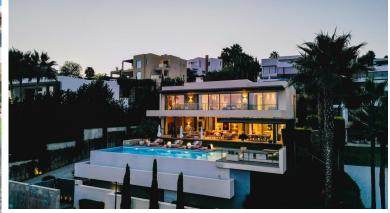

## VILLA IN BENAHAVÍS

This captivating contemporary villa, located in a prestigious gated community in Atalaya, offers stunning open views of the golf course. Spanning three levels, the villa welcomes you with a grand entrance hall and an open-plan layout featuring a fully fitted kitchen equipped with Miele appliances, a dining area, and a spacious living room. Floor-to-ceiling terrace doors provide access to a large covered terrace that overlooks the lush garden and pool. Behind the living area, a hallway leads to a bedroom with an en-suite bathroom, currently used as an office, as well as a guest toilet. On the first floor, there are three generously sized en-suite bedrooms. The master suite stands out with its expansive walk-in dressing room, luxurious bathroom, and access to a 30m<sup>2</sup> terrace, offering breathtaking views. The lower level is designed for both comfort and entertainment. It includes the...