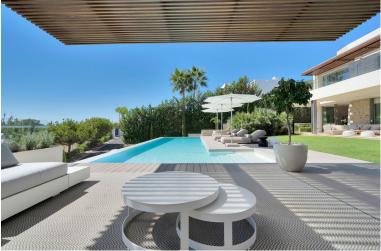

## VILLA IN BENAHAVÍS

This captivating contemporary villa, located in a prestigious gated community in Atalaya, offers stunning open views of the golf course. Spanning three levels, the villa welcomes you with a grand entrance hall and an open-plan layout featuring a fully fitted kitchen equipped with Miele appliances, a dining area, and a spacious living room. Floor-to-ceiling terrace doors provide access to a large covered terrace that overlooks the lush garden and pool. Behind the living area, a hallway leads to a bedroom with an en-suite bathroom, currently used as an office, as well as a guest toilet. On the first floor, there are three generously sized en-suite bedrooms. The master suite stands out with its expansive walk-in dressing room, luxurious bathroom, and access to a 30m<sup>2</sup> terrace, offering breathtaking views. The lower level is designed for both comfort and entertainment. It includes the...