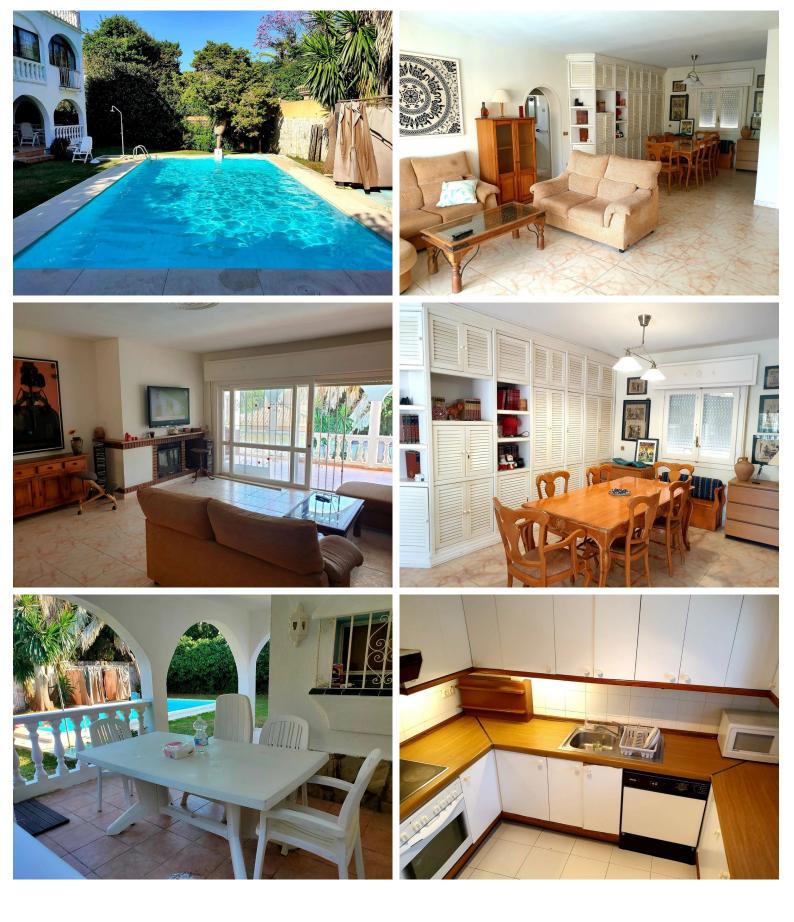

## VILLA IN MARBESA

Detached villa to reform, south facing built on a plot of 800 m2 surrounded by green areas with a unique charm and swimming pool. The constructed area of the house is 442 m2 distributed on two floors, on the main floor there are 3 large bedrooms, living-dining room and kitchen. On the upper floor there is a staircase leading to the master bedroom with a large solarium with sea views. On the ground floor there are two independent flats with one bedroom, kitchen and bathroom each. The property has a garage, swimming pool and private garden. Very close to the beach, restaurants, beach bars, transport and all services.