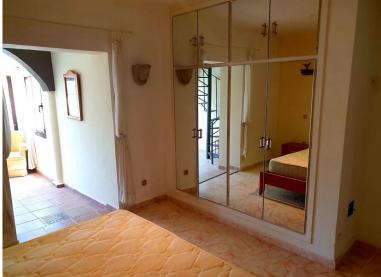

## VILLA IN MARBESA

Detached villa to reform, south facing built on a plot of 800 m2 surrounded by green areas with a unique charm and swimming pool. The constructed area of the house is 442 m2 distributed on two floors, on the main floor there are 3 large bedrooms, living-dining room and kitchen. On the upper floor there is a staircase leading to the master bedroom with a large solarium with sea views. On the ground floor there are two independent flats with one bedroom, kitchen and bathroom each. The property has a garage, swimming pool and private garden. Very close to the beach, restaurants, beach bars, transport and all services.