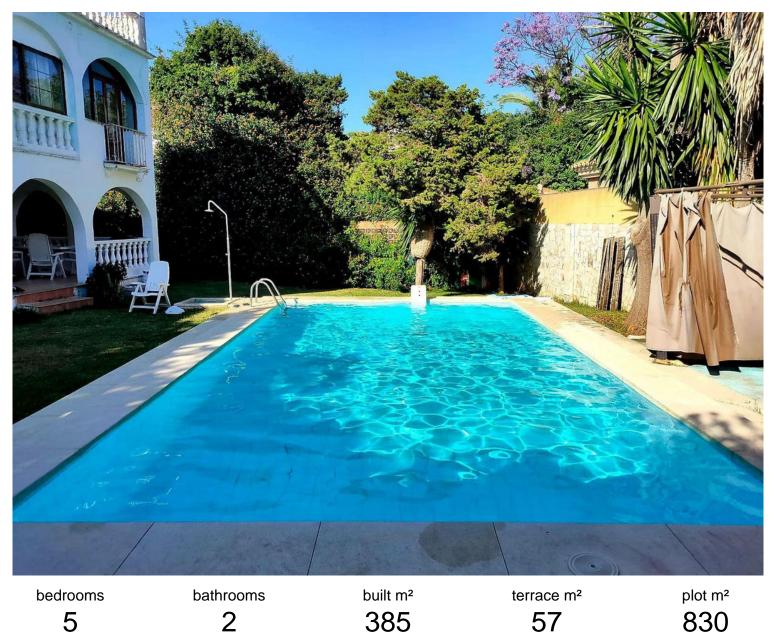

## VILLA IN MARBESA

Detached villa to reform, south facing built on a plot of 800 m2 surrounded by green areas with a unique charm and swimming pool. The constructed area of the house is 442 m2 distributed on two floors, on the main floor there are 3 large bedrooms, living-dining room and kitchen. On the upper floor there is a staircase leading to the master bedroom with a large solarium with sea views. On the ground floor there are two independent flats with one bedroom, kitchen and bathroom each. The property has a garage, swimming pool and private garden. Very close to the beach, restaurants, beach bars, transport and all services.