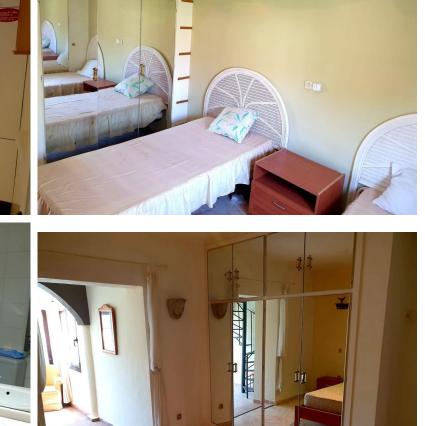

## VILLA IN MARBESA

Detached villa to reform, south facing built on a plot of 800 m2 surrounded by green areas with a unique charm and swimming pool. The constructed area of the house is 442 m2 distributed on two floors, on the main floor there are 3 large bedrooms, living-dining room and kitchen. On the upper floor there is a staircase leading to the master bedroom with a large solarium with sea views. On the ground floor there are two independent flats with one bedroom, kitchen and bathroom each. The property has a garage, swimming pool and private garden. Very close to the beach, restaurants, beach bars, transport and all services.