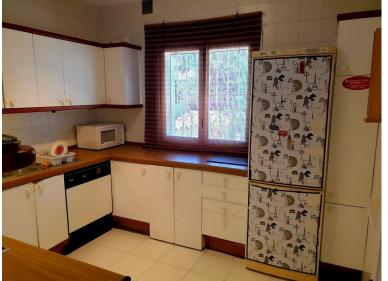

## VILLA IN MARBESA

Detached villa to reform, south facing built on a plot of 800 m2 surrounded by green areas with a unique charm and swimming pool. The constructed area of the house is 442 m2 distributed on two floors, on the main floor there are 3 large bedrooms, living-dining room and kitchen. On the upper floor there is a staircase leading to the master bedroom with a large solarium with sea views. On the ground floor there are two independent flats with one bedroom, kitchen and bathroom each. The property has a garage, swimming pool and private garden. Very close to the beach, restaurants, beach bars, transport and all services.