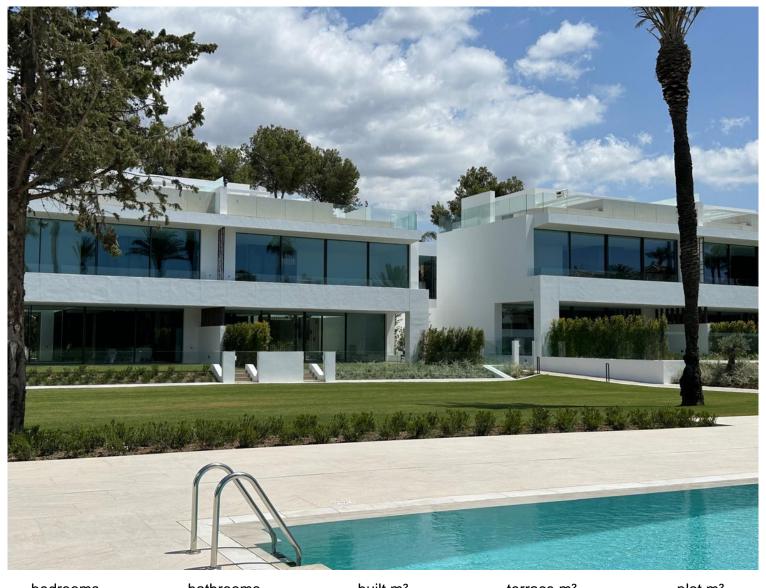

## PUERTO BANÚS

bedrooms bathrooms built  $m^2$  terrace  $m^2$  plot  $m^2$  4 375 228 90

## VILLA IN PUERTO BANÚS

Brand new modern villa located in the prestigious area of Puerto Banus - Atalaya Rio Verde, close to the beach and within a secure community. This home is all about comfort and convenience, featuring modern architecture and private amenities. The villa has been built in four levels, including a basement that can be customized and a rooftop terrace with a small heated pool. Designed with an open layout to maximize space and natural light, it includes a private lift to access all levels. On the first level, you find the master bedroom suite with a designer walk-in wardrobe, a terrace, and another two spacious suites. The basement provides options for adding a gym, spa, extra bedrooms, or a studio. A great location with a practical design, making it suitable for those looking for a modern home.