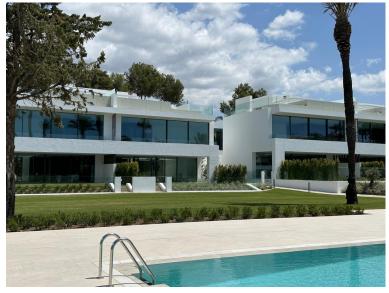

## VILLA IN PUERTO BANÚS

Brand new modern villa located in the prestigious area of Puerto Banus - Atalaya Rio Verde, close to the beach and within a secure community. This home is all about comfort and convenience, featuring modern architecture and private amenities. The villa has been built in four levels, including a basement that can be customized and a rooftop terrace with a small heated pool. Designed with an open layout to maximize space and natural light, it includes a private lift to access all levels. On the first level, you find the master bedroom suite with a designer walk-in wardrobe, a terrace, and another two spacious suites. The basement provides options for adding a gym, spa, extra bedrooms, or a studio. A great location with a practical design, making it suitable for those looking for a modern home.