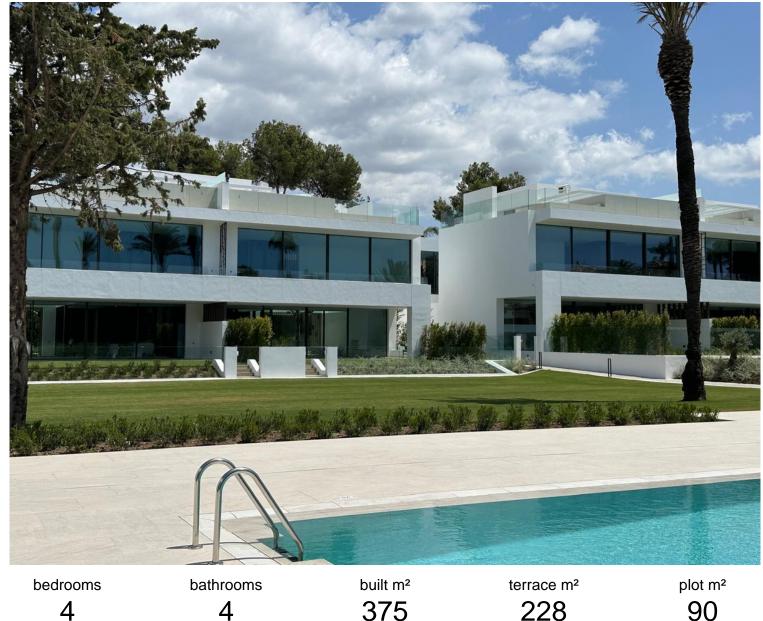

## 228 375 4 4

## VILLA IN PUERTO BANÚS

Brand new modern villa located in the prestigious area of Puerto Banus - Atalaya Rio Verde, close to the beach and within a secure community. This home is all about comfort and convenience, featuring modern architecture and private amenities. The villa has been built in four levels, including a basement that can be customized and a rooftop terrace with a small heated pool. Designed with an open layout to maximize space and natural light, it includes a private lift to access all levels. On the first level, you find the master bedroom suite with a designer walk-in wardrobe, a terrace, and another two spacious suites. The basement provides options for adding a gym, spa, extra bedrooms, or a studio. A great location with a practical design, making it suitable for those looking for a modern home.