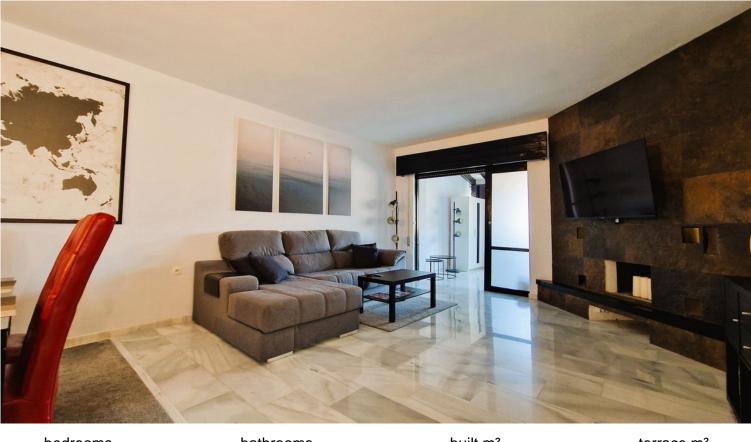

## PENTHOUSE IN PUERTO BANÚS

Location: Top floor in Puerto Banús, right on the Marina. Layout: Bedrooms: 2 very spacious. Bathroom: 1 large. Living Room: Very spacious. Terrace: Spacious and very bright, with a quiet interior terrace. Possibilities: Available project to add a third bedroom. Features: Second line of the port. Top floor, providing plenty of natural light. Ideal as an investment, with demonstrable benefits from vacation rentals. Unique location, quiet and away from the nightlife area. Just a 1-minute walk from all the hustle and bustle of Puerto Banús. This apartment is an excellent opportunity for those seeking an investment in a prime location, with the potential to generate high rental income. Enjoy the tranquility of an interior terrace while being just steps away from the vibrant activities and amenities that Puerto Banús has to offer.