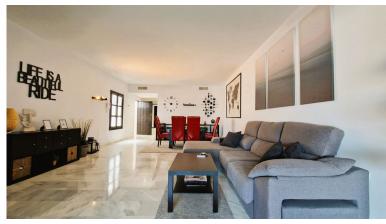

## PENTHOUSE IN PUERTO BANÚS

Location: Top floor in Puerto Banús, right on the Marina. Layout: Bedrooms: 2 very spacious. Bathroom: 1 large. Living Room: Very spacious. Terrace: Spacious and very bright, with a quiet interior terrace. Possibilities: Available project to add a third bedroom. Features: Second line of the port. Top floor, providing plenty of natural light. Ideal as an investment, with demonstrable benefits from vacation rentals. Unique location, quiet and away from the nightlife area. Just a 1-minute walk from all the hustle and bustle of Puerto Banús. This apartment is an excellent opportunity for those seeking an investment in a prime location, with the potential to generate high rental income. Enjoy the tranquility of an interior terrace while being just steps away from the vibrant activities and amenities that Puerto Banús has to offer.