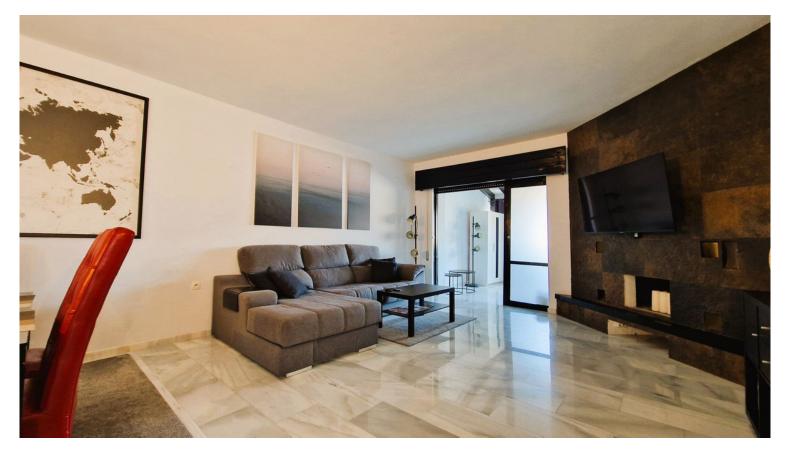

## PENTHOUSE IN PUERTO BANÚS

Location: Top floor in Puerto Banús, right on the Marina. Layout: Bedrooms: 2 very spacious. Bathroom: 1 large. Living Room: Very spacious. Terrace: Spacious and very bright, with a quiet interior terrace. Possibilities: Available project to add a third bedroom. Features: Second line of the port. Top floor, providing plenty of natural light. Ideal as an investment, with demonstrable benefits from vacation rentals. Unique location, quiet and away from the nightlife area. Just a 1-minute walk from all the hustle and bustle of Puerto Banús. This apartment is an excellent opportunity for those seeking an investment in a prime location, with the potential to generate high rental income. Enjoy the tranquility of an interior terrace while being just steps away from the vibrant activities and amenities that Puerto Banús has to offer.