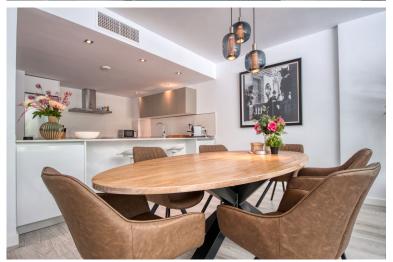

## PENTHOUSE IN BENAHAVÍS

Spacious penthouse in Benahavis with the following layout. The main floor features an open-plan living area leading to a terrace with views over the pool and village. The modern kitchen is fully equipped with top-of-the-line appliances and additional storage. A sliding door separates the living area from the sleeping quarters, which include three double bedrooms with built-in wardrobes and electric blinds. The master bedroom has an en-suite bathroom and terrace access, while the other two bedrooms share a bathroom. The property also includes a utility room with a washing machine and an efficient Aerotherm system for hot water and air conditioning. A staircase from the terrace leads to a vast 112m² solarium, offering panoramic views, all-day sun, and stunning sunsets. The penthouse comes with an underground parking space and an 11m² storage room. The community is gated and features ...