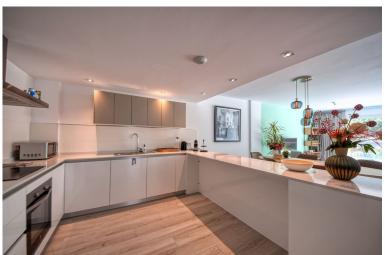

## PENTHOUSE IN BENAHAVÍS

Spacious penthouse in Benahavis with the following layout. The main floor features an open-plan living area leading to a terrace with views over the pool and village. The modern kitchen is fully equipped with top-of-the-line appliances and additional storage. A sliding door separates the living area from the sleeping quarters, which include three double bedrooms with built-in wardrobes and electric blinds. The master bedroom has an en-suite bathroom and terrace access, while the other two bedrooms share a bathroom. The property also includes a utility room with a washing machine and an efficient Aerotherm system for hot water and air conditioning. A staircase from the terrace leads to a vast 112m² solarium, offering panoramic views, all-day sun, and stunning sunsets. The penthouse comes with an underground parking space and an 11m² storage room. The community is gated and features ...