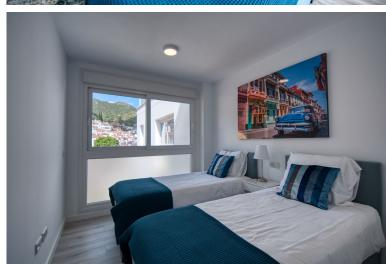

## PENTHOUSE IN BENAHAVÍS

Spacious penthouse in Benahavis with the following layout. The main floor features an open-plan living area leading to a terrace with views over the pool and village. The modern kitchen is fully equipped with top-of-the-line appliances and additional storage. A sliding door separates the living area from the sleeping quarters, which include three double bedrooms with built-in wardrobes and electric blinds. The master bedroom has an en-suite bathroom and terrace access, while the other two bedrooms share a bathroom. The property also includes a utility room with a washing machine and an efficient Aerotherm system for hot water and air conditioning. A staircase from the terrace leads to a vast 112m² solarium, offering panoramic views, all-day sun, and stunning sunsets. The penthouse comes with an underground parking space and an 11m² storage room. The community is gated and features ...