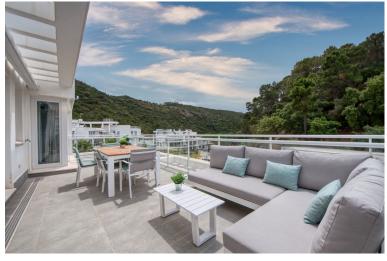

## PENTHOUSE IN BENAHAVÍS

Spacious penthouse in Benahavis with the following layout. The main floor features an open-plan living area leading to a terrace with views over the pool and village. The modern kitchen is fully equipped with top-of-the-line appliances and additional storage. A sliding door separates the living area from the sleeping quarters, which include three double bedrooms with built-in wardrobes and electric blinds. The master bedroom has an en-suite bathroom and terrace access, while the other two bedrooms share a bathroom. The property also includes a utility room with a washing machine and an efficient Aerotherm system for hot water and air conditioning. A staircase from the terrace leads to a vast 112m² solarium, offering panoramic views, all-day sun, and stunning sunsets. The penthouse comes with an underground parking space and an 11m² storage room. The community is gated and features ...