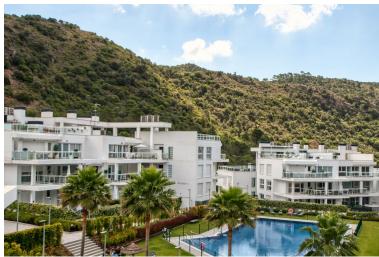

## PENTHOUSE IN BENAHAVÍS

Spacious penthouse in Benahavis with the following layout. The main floor features an open-plan living area leading to a terrace with views over the pool and village. The modern kitchen is fully equipped with top-of-the-line appliances and additional storage. A sliding door separates the living area from the sleeping quarters, which include three double bedrooms with built-in wardrobes and electric blinds. The master bedroom has an en-suite bathroom and terrace access, while the other two bedrooms share a bathroom. The property also includes a utility room with a washing machine and an efficient Aerotherm system for hot water and air conditioning. A staircase from the terrace leads to a vast 112m² solarium, offering panoramic views, all-day sun, and stunning sunsets. The penthouse comes with an underground parking space and an 11m² storage room. The community is gated and features ...