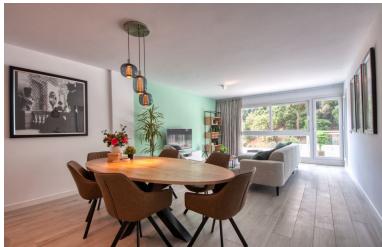

## PENTHOUSE IN BENAHAVÍS

Spacious penthouse in Benahavis with the following layout. The main floor features an open-plan living area leading to a terrace with views over the pool and village. The modern kitchen is fully equipped with top-of-the-line appliances and additional storage. A sliding door separates the living area from the sleeping quarters, which include three double bedrooms with built-in wardrobes and electric blinds. The master bedroom has an en-suite bathroom and terrace access, while the other two bedrooms share a bathroom. The property also includes a utility room with a washing machine and an efficient Aerotherm system for hot water and air conditioning. A staircase from the terrace leads to a vast 112m² solarium, offering panoramic views, all-day sun, and stunning sunsets. The penthouse comes with an underground parking space and an 11m² storage room. The community is gated and features ...