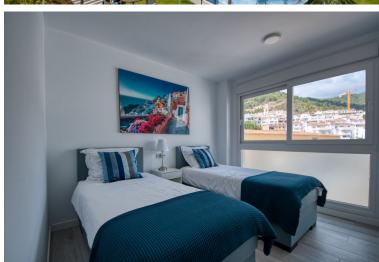

## PENTHOUSE IN BENAHAVÍS

Spacious penthouse in Benahavis with the following layout. The main floor features an open-plan living area leading to a terrace with views over the pool and village. The modern kitchen is fully equipped with top-of-the-line appliances and additional storage. A sliding door separates the living area from the sleeping quarters, which include three double bedrooms with built-in wardrobes and electric blinds. The master bedroom has an en-suite bathroom and terrace access, while the other two bedrooms share a bathroom. The property also includes a utility room with a washing machine and an efficient Aerotherm system for hot water and air conditioning. A staircase from the terrace leads to a vast 112m² solarium, offering panoramic views, all-day sun, and stunning sunsets. The penthouse comes with an underground parking space and an 11m² storage room. The community is gated and features ...