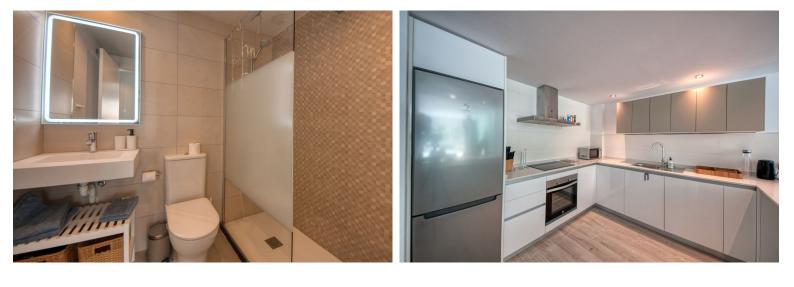

## PENTHOUSE IN BENAHAVÍS

Spacious penthouse in Benahavis with the following layout. The main floor features an open-plan living area leading to a terrace with views over the pool and village. The modern kitchen is fully equipped with top-of-the-line appliances and additional storage. A sliding door separates the living area from the sleeping quarters, which include three double bedrooms with built-in wardrobes and electric blinds. The master bedroom has an en-suite bathroom and terrace access, while the other two bedrooms share a bathroom. The property also includes a utility room with a washing machine and an efficient Aerotherm system for hot water and air conditioning. A staircase from the terrace leads to a vast 112m² solarium, offering panoramic views, all-day sun, and stunning sunsets. The penthouse comes with an underground parking space and an 11m² storage room. The community is gated and features ...