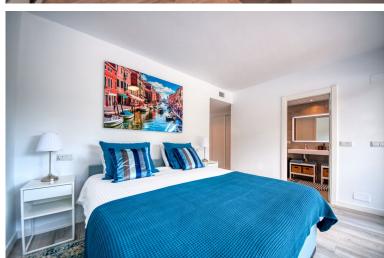

## PENTHOUSE IN BENAHAVÍS

Spacious penthouse in Benahavis with the following layout. The main floor features an open-plan living area leading to a terrace with views over the pool and village. The modern kitchen is fully equipped with top-of-the-line appliances and additional storage. A sliding door separates the living area from the sleeping quarters, which include three double bedrooms with built-in wardrobes and electric blinds. The master bedroom has an en-suite bathroom and terrace access, while the other two bedrooms share a bathroom. The property also includes a utility room with a washing machine and an efficient Aerotherm system for hot water and air conditioning. A staircase from the terrace leads to a vast 112m² solarium, offering panoramic views, all-day sun, and stunning sunsets. The penthouse comes with an underground parking space and an 11m² storage room. The community is gated and features ...