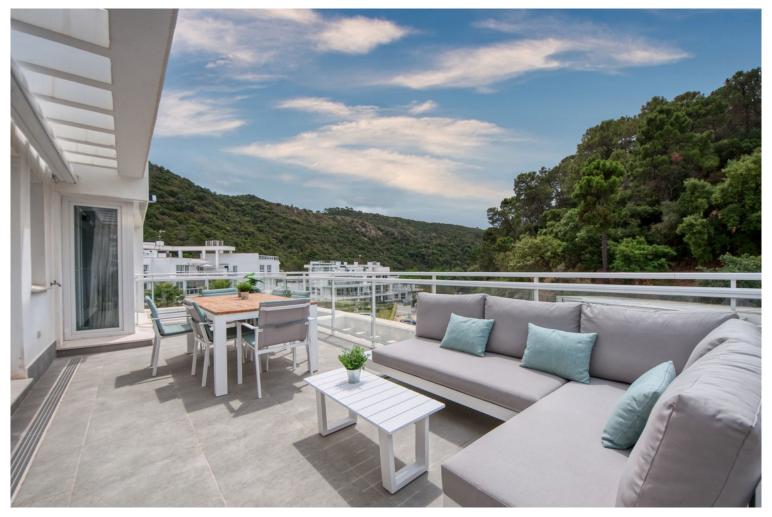

## PENTHOUSE IN BENAHAVÍS

Spacious penthouse in Benahavis with the following layout. The main floor features an open-plan living area leading to a terrace with views over the pool and village. The modern kitchen is fully equipped with top-of-the-line appliances and additional storage. A sliding door separates the living area from the sleeping quarters, which include three double bedrooms with built-in wardrobes and electric blinds. The master bedroom has an en-suite bathroom and terrace access, while the other two bedrooms share a bathroom. The property also includes a utility room with a washing machine and an efficient Aerotherm system for hot water and air conditioning. A staircase from the terrace leads to a vast 112m² solarium, offering panoramic views, all-day sun, and stunning sunsets. The penthouse comes with an underground parking space and an 11m² storage room. The community is gated and features ...