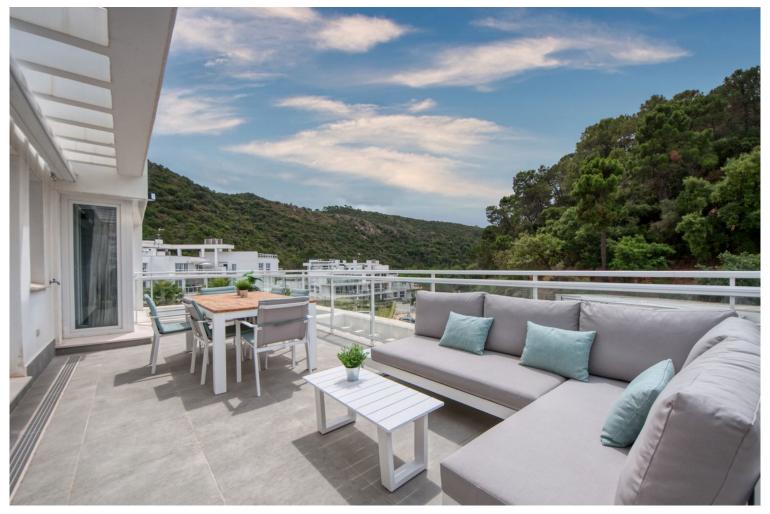

## PENTHOUSE IN BENAHAVÍS

Spacious penthouse in Benahavis with the following layout. The main floor features an open-plan living area leading to a terrace with views over the pool and village. The modern kitchen is fully equipped with top-of-the-line appliances and additional storage. A sliding door separates the living area from the sleeping quarters, which include three double bedrooms with built-in wardrobes and electric blinds. The master bedroom has an en-suite bathroom and terrace access, while the other two bedrooms share a bathroom. The property also includes a utility room with a washing machine and an efficient Aerotherm system for hot water and air conditioning. A staircase from the terrace leads to a vast 112m² solarium, offering panoramic views, all-day sun, and stunning sunsets. The penthouse comes with an underground parking space and an 11m² storage room. The community is gated and features ...