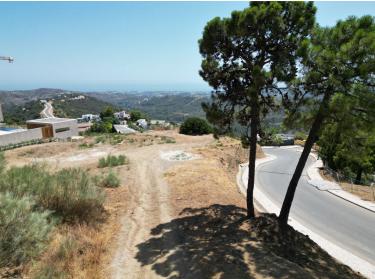

## LAND IN BENAHAVÍS

EXCLUSIVE – Build your dream home on this FLAT RESIDENTIAL PLOT WITH PROJECT AND BUILDING LICENSE with sweeping views of the sea and coastline in the gated community of Monte Mayor. This is one of the best remaining plots in Monte Mayor with a flat landscape resulting in lower construction costs. Unobstructed panoramic views of the Mediterranean, the straight of Gibraltar and the Atlas Mountains. Discover the allure of this incredible corner plot offering 3.650 m2 of breathtaking sea views, this stunning villa project has been approved by the Benahavis Town Hall. Build max of 445 m2 (12.2%) and plot development of 912 m2 (25%). Positioned to perfection, this south/south-west facing gem is ready to build your dream villa, tailored for an idyllic holiday getaway or year-round living. No need to wait for architectural drawings and licensing, you can get started right away! \* VIEWS\* ...