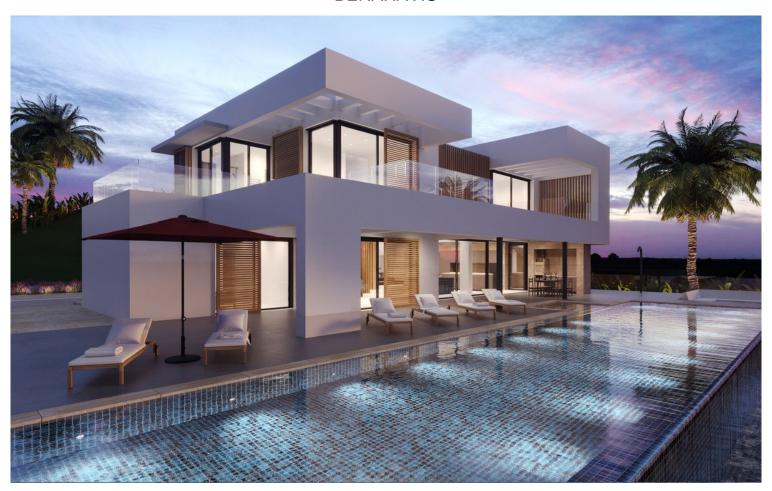

## BENAHAVÍS

bedrooms bathrooms plot  $m^2$  < --- 3,650

## LAND IN BENAHAVÍS

EXCLUSIVE – Build your dream home on this FLAT RESIDENTIAL PLOT WITH PROJECT AND BUILDING LICENSE with sweeping views of the sea and coastline in the gated community of Monte Mayor. This is one of the best remaining plots in Monte Mayor with a flat landscape resulting in lower construction costs. Unobstructed panoramic views of the Mediterranean, the straight of Gibraltar and the Atlas Mountains. Discover the allure of this incredible corner plot offering 3.650 m2 of breathtaking sea views, this stunning villa project has been approved by the Benahavis Town Hall. Build max of 445 m2 (12.2%) and plot development of 912 m2 (25%). Positioned to perfection, this south/south-west facing gem is ready to build your dream villa, tailored for an idyllic holiday getaway or year-round living. No need to wait for architectural drawings and licensing, you can get started right away! \* VIEWS\* ...