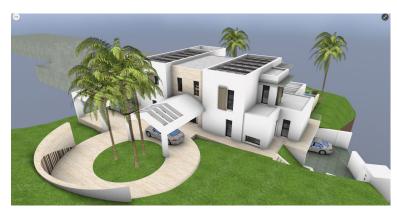

## BENAHAVÍS

bedrooms bathrooms plot  $m^2$  < --- 3,650

## LAND IN BENAHAVÍS

EXCLUSIVE – Build your dream home on this FLAT RESIDENTIAL PLOT WITH PROJECT AND BUILDING LICENSE with sweeping views of the sea and coastline in the gated community of Monte Mayor. This is one of the best remaining plots in Monte Mayor with a flat landscape resulting in lower construction costs. Unobstructed panoramic views of the Mediterranean, the straight of Gibraltar and the Atlas Mountains. Discover the allure of this incredible corner plot offering 3.650 m2 of breathtaking sea views, this stunning villa project has been approved by the Benahavis Town Hall. Build max of 445 m2 (12.2%) and plot development of 912 m2 (25%). Positioned to perfection, this south/south-west facing gem is ready to build your dream villa, tailored for an idyllic holiday getaway or year-round living. No need to wait for architectural drawings and licensing, you can get started right away! \* VIEWS\* ...