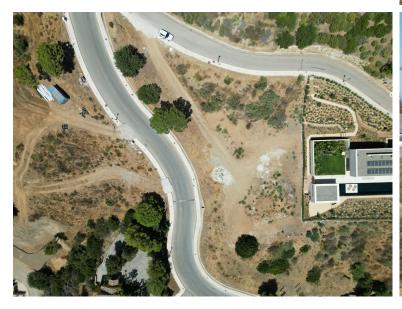

## LAND IN BENAHAVÍS

EXCLUSIVE – Build your dream home on this FLAT RESIDENTIAL PLOT WITH PROJECT AND BUILDING LICENSE with sweeping views of the sea and coastline in the gated community of Monte Mayor. This is one of the best remaining plots in Monte Mayor with a flat landscape resulting in lower construction costs. Unobstructed panoramic views of the Mediterranean, the straight of Gibraltar and the Atlas Mountains. Discover the allure of this incredible corner plot offering 3.650 m2 of breathtaking sea views, this stunning villa project has been approved by the Benahavis Town Hall. Build max of 445 m2 (12.2%) and plot development of 912 m2 (25%). Positioned to perfection, this south/south-west facing gem is ready to build your dream villa, tailored for an idyllic holiday getaway or year-round living. No need to wait for architectural drawings and licensing, you can get started right away! \* VIEWS\* ...