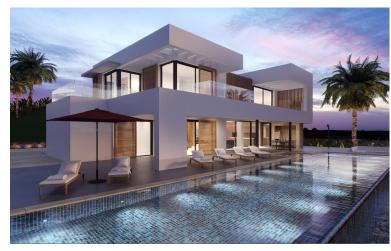

## BENAHAVÍS

bedrooms bathrooms plot  $m^2$  < --- 3,650

## LAND IN BENAHAVÍS

EXCLUSIVE – Build your dream home on this FLAT RESIDENTIAL PLOT WITH PROJECT AND BUILDING LICENSE with sweeping views of the sea and coastline in the gated community of Monte Mayor. This is one of the best remaining plots in Monte Mayor with a flat landscape resulting in lower construction costs. Unobstructed panoramic views of the Mediterranean, the straight of Gibraltar and the Atlas Mountains. Discover the allure of this incredible corner plot offering 3.650 m2 of breathtaking sea views, this stunning villa project has been approved by the Benahavis Town Hall. Build max of 445 m2 (12.2%) and plot development of 912 m2 (25%). Positioned to perfection, this south/south-west facing gem is ready to build your dream villa, tailored for an idyllic holiday getaway or year-round living. No need to wait for architectural drawings and licensing, you can get started right away! \* VIEWS\* ...