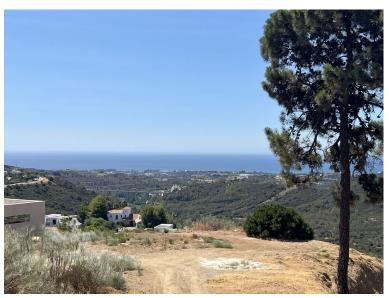

## LAND IN BENAHAVÍS

EXCLUSIVE – Build your dream home on this FLAT RESIDENTIAL PLOT WITH PROJECT AND BUILDING LICENSE with sweeping views of the sea and coastline in the gated community of Monte Mayor. This is one of the best remaining plots in Monte Mayor with a flat landscape resulting in lower construction costs. Unobstructed panoramic views of the Mediterranean, the straight of Gibraltar and the Atlas Mountains. Discover the allure of this incredible corner plot offering 3.650 m2 of breathtaking sea views, this stunning villa project has been approved by the Benahavis Town Hall. Build max of 445 m2 (12.2%) and plot development of 912 m2 (25%). Positioned to perfection, this south/south-west facing gem is ready to build your dream villa, tailored for an idyllic holiday getaway or year-round living. No need to wait for architectural drawings and licensing, you can get started right away! \* VIEWS\* ...