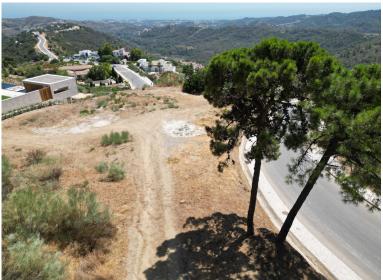

## LAND IN BENAHAVÍS

EXCLUSIVE – Build your dream home on this FLAT RESIDENTIAL PLOT WITH PROJECT AND BUILDING LICENSE with sweeping views of the sea and coastline in the gated community of Monte Mayor. This is one of the best remaining plots in Monte Mayor with a flat landscape resulting in lower construction costs. Unobstructed panoramic views of the Mediterranean, the straight of Gibraltar and the Atlas Mountains. Discover the allure of this incredible corner plot offering 3.650 m2 of breathtaking sea views, this stunning villa project has been approved by the Benahavis Town Hall. Build max of 445 m2 (12.2%) and plot development of 912 m2 (25%). Positioned to perfection, this south/south-west facing gem is ready to build your dream villa, tailored for an idyllic holiday getaway or year-round living. No need to wait for architectural drawings and licensing, you can get started right away! \* VIEWS\* ...