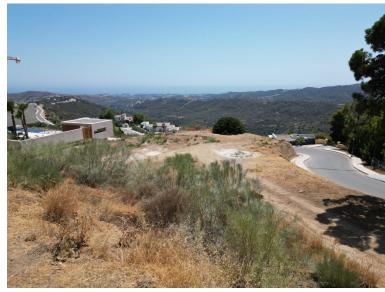

## LAND IN BENAHAVÍS

EXCLUSIVE – Build your dream home on this FLAT RESIDENTIAL PLOT WITH PROJECT AND BUILDING LICENSE with sweeping views of the sea and coastline in the gated community of Monte Mayor. This is one of the best remaining plots in Monte Mayor with a flat landscape resulting in lower construction costs. Unobstructed panoramic views of the Mediterranean, the straight of Gibraltar and the Atlas Mountains. Discover the allure of this incredible corner plot offering 3.650 m2 of breathtaking sea views, this stunning villa project has been approved by the Benahavis Town Hall. Build max of 445 m2 (12.2%) and plot development of 912 m2 (25%). Positioned to perfection, this south/south-west facing gem is ready to build your dream villa, tailored for an idyllic holiday getaway or year-round living. No need to wait for architectural drawings and licensing, you can get started right away! \* VIEWS\* ...