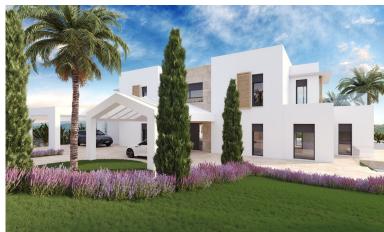

## BENAHAVÍS

bedrooms bathrooms plot  $m^2$  < --- 3,650

## LAND IN BENAHAVÍS

EXCLUSIVE – Build your dream home on this FLAT RESIDENTIAL PLOT WITH PROJECT AND BUILDING LICENSE with sweeping views of the sea and coastline in the gated community of Monte Mayor. This is one of the best remaining plots in Monte Mayor with a flat landscape resulting in lower construction costs. Unobstructed panoramic views of the Mediterranean, the straight of Gibraltar and the Atlas Mountains. Discover the allure of this incredible corner plot offering 3.650 m2 of breathtaking sea views, this stunning villa project has been approved by the Benahavis Town Hall. Build max of 445 m2 (12.2%) and plot development of 912 m2 (25%). Positioned to perfection, this south/south-west facing gem is ready to build your dream villa, tailored for an idyllic holiday getaway or year-round living. No need to wait for architectural drawings and licensing, you can get started right away! \* VIEWS\* ...