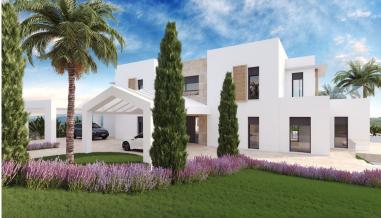

## LAND IN BENAHAVÍS

EXCLUSIVE – Build your dream home on this FLAT RESIDENTIAL PLOT WITH PROJECT AND BUILDING LICENSE with sweeping views of the sea and coastline in the gated community of Monte Mayor. This is one of the best remaining plots in Monte Mayor with a flat landscape resulting in lower construction costs. Unobstructed panoramic views of the Mediterranean, the straight of Gibraltar and the Atlas Mountains. Discover the allure of this incredible corner plot offering 3.650 m2 of breathtaking sea views, this stunning villa project has been approved by the Benahavis Town Hall. Build max of 445 m2 (12.2%) and plot development of 912 m2 (25%). Positioned to perfection, this south/south-west facing gem is ready to build your dream villa, tailored for an idyllic holiday getaway or year-round living. No need to wait for architectural drawings and licensing, you can get started right away! \* VIEWS\* ...