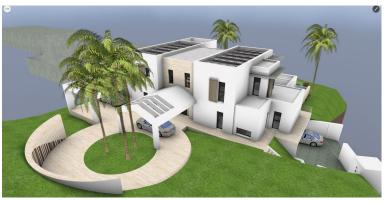

## LAND IN BENAHAVÍS

EXCLUSIVE – Build your dream home on this FLAT RESIDENTIAL PLOT WITH PROJECT AND BUILDING LICENSE with sweeping views of the sea and coastline in the gated community of Monte Mayor. This is one of the best remaining plots in Monte Mayor with a flat landscape resulting in lower construction costs. Unobstructed panoramic views of the Mediterranean, the straight of Gibraltar and the Atlas Mountains. Discover the allure of this incredible corner plot offering 3.650 m2 of breathtaking sea views, this stunning villa project has been approved by the Benahavis Town Hall. Build max of 445 m2 (12.2%) and plot development of 912 m2 (25%). Positioned to perfection, this south/south-west facing gem is ready to build your dream villa, tailored for an idyllic holiday getaway or year-round living. No need to wait for architectural drawings and licensing, you can get started right away! \* VIEWS\* ...