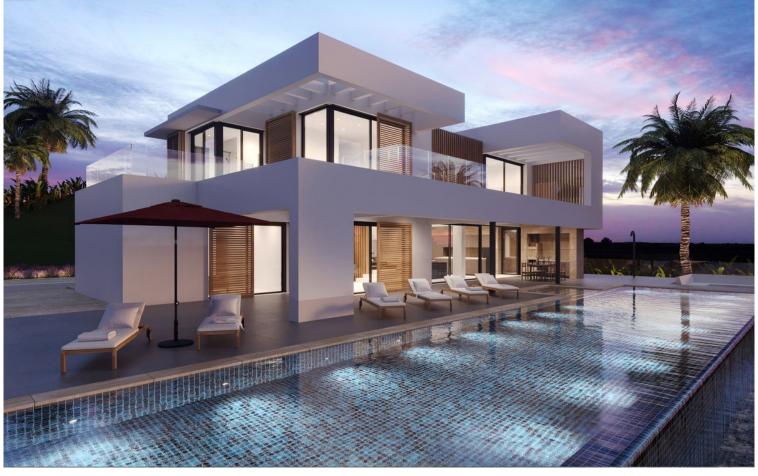

## LAND IN BENAHAVÍS

EXCLUSIVE – Build your dream home on this FLAT RESIDENTIAL PLOT WITH PROJECT AND BUILDING LICENSE with sweeping views of the sea and coastline in the gated community of Monte Mayor. This is one of the best remaining plots in Monte Mayor with a flat landscape resulting in lower construction costs. Unobstructed panoramic views of the Mediterranean, the straight of Gibraltar and the Atlas Mountains. Discover the allure of this incredible corner plot offering 3.650 m2 of breathtaking sea views, this stunning villa project has been approved by the Benahavis Town Hall. Build max of 445 m2 (12.2%) and plot development of 912 m2 (25%). Positioned to perfection, this south/south-west facing gem is ready to build your dream villa, tailored for an idyllic holiday getaway or year-round living. No need to wait for architectural drawings and licensing, you can get started right away! \* VIEWS\* ...