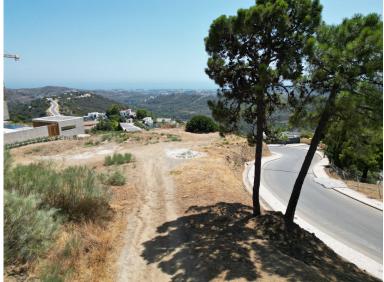

## LAND IN BENAHAVÍS

EXCLUSIVE – Build your dream home on this FLAT RESIDENTIAL PLOT WITH PROJECT AND BUILDING LICENSE with sweeping views of the sea and coastline in the gated community of Monte Mayor. This is one of the best remaining plots in Monte Mayor with a flat landscape resulting in lower construction costs. Unobstructed panoramic views of the Mediterranean, the straight of Gibraltar and the Atlas Mountains. Discover the allure of this incredible corner plot offering 3.650 m2 of breathtaking sea views, this stunning villa project has been approved by the Benahavis Town Hall. Build max of 445 m2 (12.2%) and plot development of 912 m2 (25%). Positioned to perfection, this south/south-west facing gem is ready to build your dream villa, tailored for an idyllic holiday getaway or year-round living. No need to wait for architectural drawings and licensing, you can get started right away! \* VIEWS\* ...