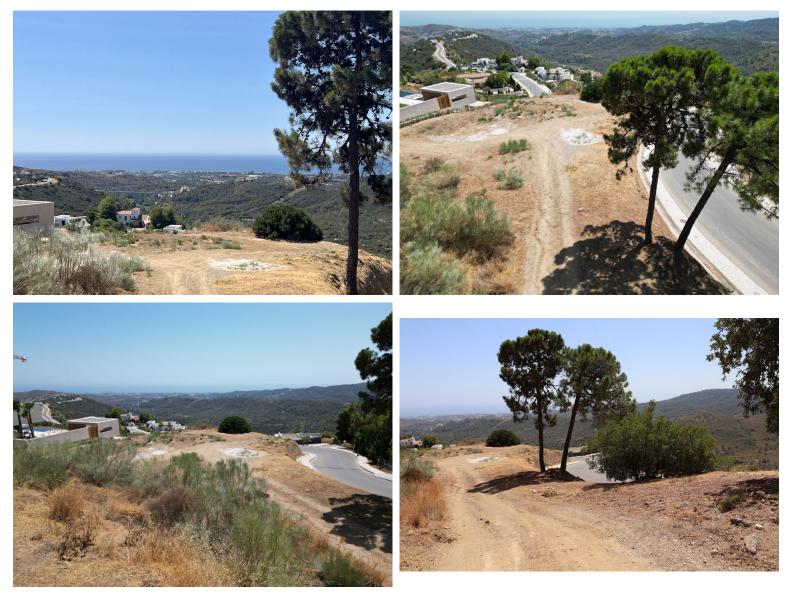

## LAND IN BENAHAVÍS

EXCLUSIVE – Build your dream home on this FLAT RESIDENTIAL PLOT WITH PROJECT AND BUILDING LICENSE with sweeping views of the sea and coastline in the gated community of Monte Mayor. This is one of the best remaining plots in Monte Mayor with a flat landscape resulting in lower construction costs. Unobstructed panoramic views of the Mediterranean, the straight of Gibraltar and the Atlas Mountains. Discover the allure of this incredible corner plot offering 3.650 m2 of breathtaking sea views, this stunning villa project has been approved by the Benahavis Town Hall. Build max of 445 m2 (12.2%) and plot development of 912 m2 (25%). Positioned to perfection, this south/south-west facing gem is ready to build your dream villa, tailored for an idyllic holiday getaway or year-round living. No need to wait for architectural drawings and licensing, you can get started right away! \* VIEWS\* ...