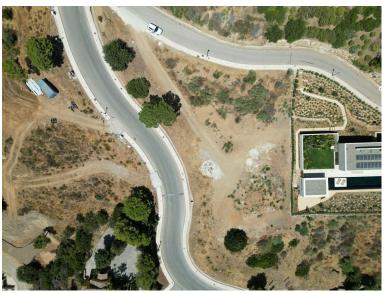

## LAND IN BENAHAVÍS

EXCLUSIVE – Build your dream home on this FLAT RESIDENTIAL PLOT WITH PROJECT AND BUILDING LICENSE with sweeping views of the sea and coastline in the gated community of Monte Mayor. This is one of the best remaining plots in Monte Mayor with a flat landscape resulting in lower construction costs. Unobstructed panoramic views of the Mediterranean, the straight of Gibraltar and the Atlas Mountains. Discover the allure of this incredible corner plot offering 3.650 m2 of breathtaking sea views, this stunning villa project has been approved by the Benahavis Town Hall. Build max of 445 m2 (12.2%) and plot development of 912 m2 (25%). Positioned to perfection, this south/south-west facing gem is ready to build your dream villa, tailored for an idyllic holiday getaway or year-round living. No need to wait for architectural drawings and licensing, you can get started right away! \* VIEWS\* ...