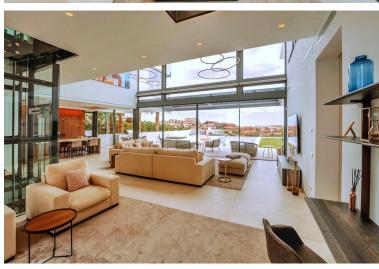

## VILLA IN BENAHAVÍS

Nestled in a prime location, this exceptional property embodies modern luxury, harmoniously blending with the unique topography of its 1,439 m² plot. The villa's privileged position on the hillside offers breathtaking views of the lush golf courses in the valley, the majestic Andalusian mountains, and the sparkling Mediterranean Sea, extending all the way to the African coast and Gibraltar. Simply stunning! The moment you step into this ultra-comfortable, eco-friendly home, you are captivated by the open views to the golf course and the sea and transported into a realm of unparalleled modern luxury that stimulates the senses and sparks limitless creativity. The villa captivates with its exquisite architectural details, open-plan spaces with high ceilings, and expansive glass walls. The refined color palette, featuring shades of grey alongside a timeless black-and-white duo, exudes...