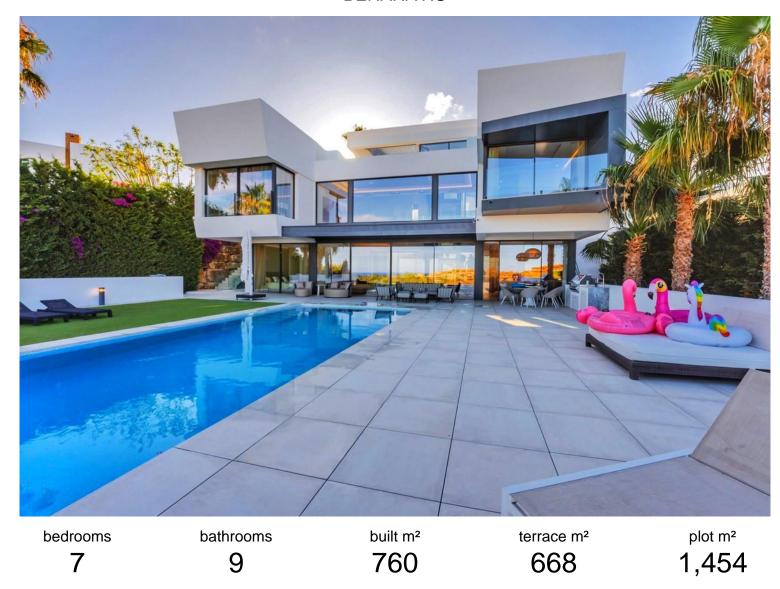

## VILLA IN BENAHAVÍS

Nestled in a prime location, this exceptional property embodies modern luxury, harmoniously blending with the unique topography of its 1,439 m² plot. The villa's privileged position on the hillside offers breathtaking views of the lush golf courses in the valley, the majestic Andalusian mountains, and the sparkling Mediterranean Sea, extending all the way to the African coast and Gibraltar. Simply stunning! The moment you step into this ultra-comfortable, eco-friendly home, you are captivated by the open views to the golf course and the sea and transported into a realm of unparalleled modern luxury that stimulates the senses and sparks limitless creativity. The villa captivates with its exquisite architectural details, open-plan spaces with high ceilings, and expansive glass walls. The refined color palette, featuring shades of grey alongside a timeless black-and-white duo, exudes...