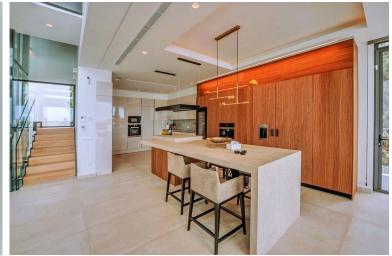

## VILLA IN BENAHAVÍS

Nestled in a prime location, this exceptional property embodies modern luxury, harmoniously blending with the unique topography of its 1,439 m² plot. The villa's privileged position on the hillside offers breathtaking views of the lush golf courses in the valley, the majestic Andalusian mountains, and the sparkling Mediterranean Sea, extending all the way to the African coast and Gibraltar. Simply stunning! The moment you step into this ultra-comfortable, eco-friendly home, you are captivated by the open views to the golf course and the sea and transported into a realm of unparalleled modern luxury that stimulates the senses and sparks limitless creativity. The villa captivates with its exquisite architectural details, open-plan spaces with high ceilings, and expansive glass walls. The refined color palette, featuring shades of grey alongside a timeless black-and-white duo, exudes...