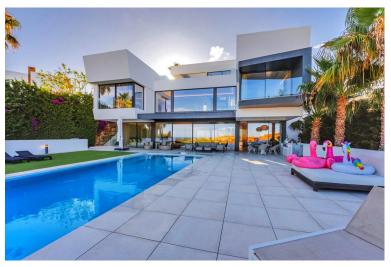

## VILLA IN BENAHAVÍS

Nestled in a prime location, this exceptional property embodies modern luxury, harmoniously blending with the unique topography of its 1,439 m² plot. The villa's privileged position on the hillside offers breathtaking views of the lush golf courses in the valley, the majestic Andalusian mountains, and the sparkling Mediterranean Sea, extending all the way to the African coast and Gibraltar. Simply stunning! The moment you step into this ultra-comfortable, eco-friendly home, you are captivated by the open views to the golf course and the sea and transported into a realm of unparalleled modern luxury that stimulates the senses and sparks limitless creativity. The villa captivates with its exquisite architectural details, open-plan spaces with high ceilings, and expansive glass walls. The refined color palette, featuring shades of grey alongside a timeless black-and-white duo, exudes...