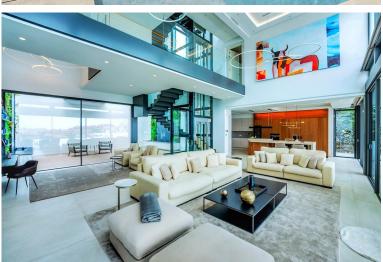

## VILLA IN BENAHAVÍS

Nestled in a prime location, this exceptional property embodies modern luxury, harmoniously blending with the unique topography of its 1,439 m² plot. The villa's privileged position on the hillside offers breathtaking views of the lush golf courses in the valley, the majestic Andalusian mountains, and the sparkling Mediterranean Sea, extending all the way to the African coast and Gibraltar. Simply stunning! The moment you step into this ultra-comfortable, eco-friendly home, you are captivated by the open views to the golf course and the sea and transported into a realm of unparalleled modern luxury that stimulates the senses and sparks limitless creativity. The villa captivates with its exquisite architectural details, open-plan spaces with high ceilings, and expansive glass walls. The refined color palette, featuring shades of grey alongside a timeless black-and-white duo, exudes...