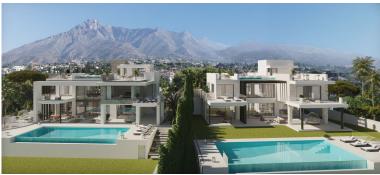

## LAND IN THE GOLDEN MILE

Plot with bulding licence in Urbanization Rocio de Nagueles, strategically located in the heart of Marbella's Golden Mile, offering wonderful views of both the sea and the mountains. It has direct access from the Mediterranean Highway or A7, placing it just 5 minutes by car from the center of Marbella and Puerto Banús, as well as from the best schools such as The British International School of Marbella, and golf courses located on the Costa del Sol. All of this makes it an ideal place for both relaxation in its idyllic surroundings and for enjoying Marbella's leisure activities. Characteristics of this one: Area: 1,850 m<sup>2</sup>. Buildability: 481 m<sup>2</sup>. Classification: UE-4 (Single-Family). You can build 2 floors plus a basement.