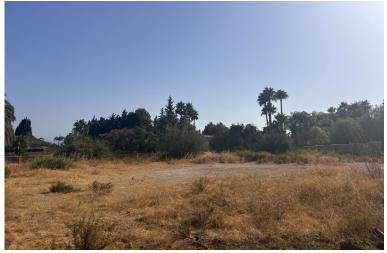

## LAND IN THE GOLDEN MILE

Plot with bulding licence in Urbanization Rocio de Nagueles, strategically located in the heart of Marbella's Golden Mile, offering wonderful views of both the sea and the mountains. It has direct access from the Mediterranean Highway or A7, placing it just 5 minutes by car from the center of Marbella and Puerto Banús, as well as from the best schools such as The British International School of Marbella, and golf courses located on the Costa del Sol. All of this makes it an ideal place for both relaxation in its idyllic surroundings and for enjoying Marbella's leisure activities. Characteristics of this one: Area: 1,850 m<sup>2</sup>. Buildability: 481 m<sup>2</sup>. Classification: UE-4 (Single-Family). You can build 2 floors plus a basement.