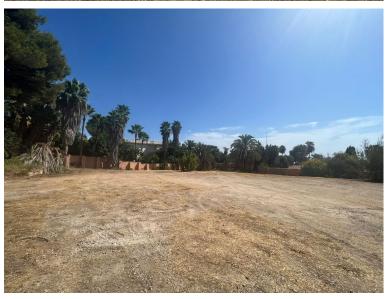

## LAND IN THE GOLDEN MILE

Plot with bulding licence in Urbanization Rocio de Nagueles, strategically located in the heart of Marbella's Golden Mile, offering wonderful views of both the sea and the mountains. It has direct access from the Mediterranean Highway or A7, placing it just 5 minutes by car from the center of Marbella and Puerto Banús, as well as from the best schools such as The British International School of Marbella, and golf courses located on the Costa del Sol. All of this makes it an ideal place for both relaxation in its idyllic surroundings and for enjoying Marbella's leisure activities. Characteristics of this one: Area: 1,850 m<sup>2</sup>. Buildability: 481 m<sup>2</sup>. Classification: UE-4 (Single-Family). You can build 2 floors plus a basement.