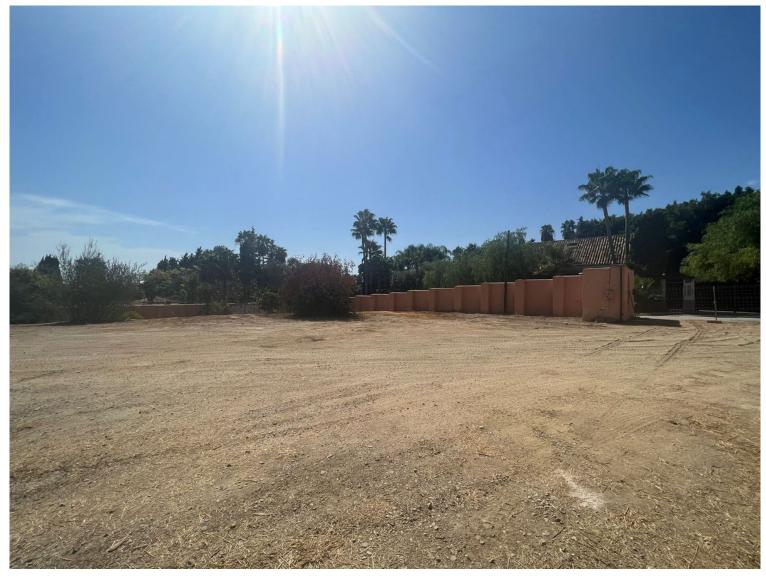

## THE GOLDEN MILE

bedrooms <<sup>---</sup> bathrooms

plot m<sup>2</sup> 1,850

## LAND IN THE GOLDEN MILE

Plot with bulding licence in Urbanization Rocio de Nagueles, strategically located in the heart of Marbella's Golden Mile, offering wonderful views of both the sea and the mountains. It has direct access from the Mediterranean Highway or A7, placing it just 5 minutes by car from the center of Marbella and Puerto Banús, as well as from the best schools such as The British International School of Marbella, and golf courses located on the Costa del Sol. All of this makes it an ideal place for both relaxation in its idyllic surroundings and for enjoying Marbella's leisure activities. Characteristics of this one: Area: 1,850 m<sup>2</sup>. Buildability: 481 m<sup>2</sup>. Classification: UE-4 (Single-Family). You can build 2 floors plus a basement.