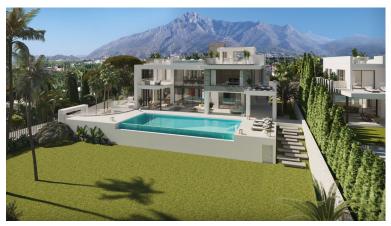

## LAND IN THE GOLDEN MILE

Plot with bulding licence in Urbanization Rocio de Nagueles, strategically located in the heart of Marbella's Golden Mile, offering wonderful views of both the sea and the mountains. It has direct access from the Mediterranean Highway or A7, placing it just 5 minutes by car from the center of Marbella and Puerto Banús, as well as from the best schools such as The British International School of Marbella, and golf courses located on the Costa del Sol. All of this makes it an ideal place for both relaxation in its idyllic surroundings and for enjoying Marbella's leisure activities. Characteristics of this one: Area: 1,850 m<sup>2</sup>. Buildability: 481 m<sup>2</sup>. Classification: UE-4 (Single-Family). You can build 2 floors plus a basement.