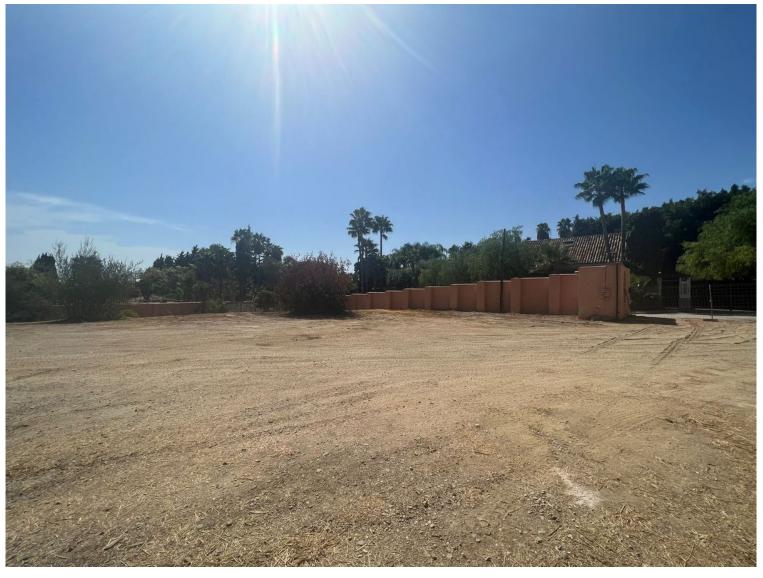

## LAND IN THE GOLDEN MILE

Plot with bulding licence in Urbanization Rocio de Nagueles, strategically located in the heart of Marbella's Golden Mile, offering wonderful views of both the sea and the mountains. It has direct access from the Mediterranean Highway or A7, placing it just 5 minutes by car from the center of Marbella and Puerto Banús, as well as from the best schools such as The British International School of Marbella, and golf courses located on the Costa del Sol. All of this makes it an ideal place for both relaxation in its idyllic surroundings and for enjoying Marbella's leisure activities. Characteristics of this one: Area: 1,850 m<sup>2</sup>. Buildability: 481 m<sup>2</sup>. Classification: UE-4 (Single-Family). You can build 2 floors plus a basement.