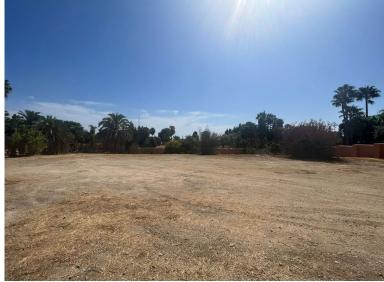

## LAND IN THE GOLDEN MILE

Plot with bulding licence in Urbanization Rocio de Nagueles, strategically located in the heart of Marbella's Golden Mile, offering wonderful views of both the sea and the mountains. It has direct access from the Mediterranean Highway or A7, placing it just 5 minutes by car from the center of Marbella and Puerto Banús, as well as from the best schools such as The British International School of Marbella, and golf courses located on the Costa del Sol. All of this makes it an ideal place for both relaxation in its idyllic surroundings and for enjoying Marbella's leisure activities. Characteristics of this one: Area: 1,850 m<sup>2</sup>. Buildability: 481 m<sup>2</sup>. Classification: UE-4 (Single-Family). You can build 2 floors plus a basement.