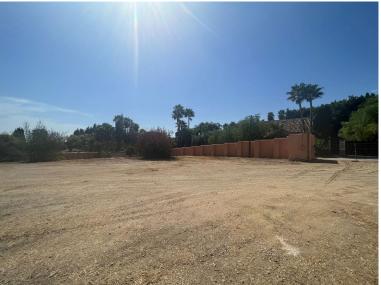

## LAND IN THE GOLDEN MILE

Plot with bulding licence in Urbanization Rocio de Nagueles, strategically located in the heart of Marbella's Golden Mile, offering wonderful views of both the sea and the mountains. It has direct access from the Mediterranean Highway or A7, placing it just 5 minutes by car from the center of Marbella and Puerto Banús, as well as from the best schools such as The British International School of Marbella, and golf courses located on the Costa del Sol. All of this makes it an ideal place for both relaxation in its idyllic surroundings and for enjoying Marbella's leisure activities. Characteristics of this one: Area: 1,850 m<sup>2</sup>. Buildability: 481 m<sup>2</sup>. Classification: UE-4 (Single-Family). You can build 2 floors plus a basement.