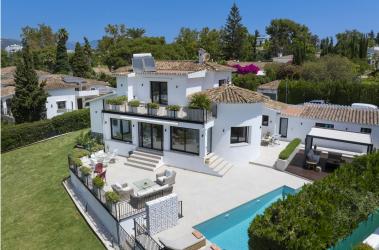

## **GUADALMINA ALTA**

bedroomsbathroomsbuilt m²terrace m²plot m²45247301,109

## VILLA IN GUADALMINA ALTA

New to the market, this west-facing villa boasts a modern design and is ideally situated next to the Guadalmina Golf Course. The property, spread across two levels, offers privacy, convenience, and ample space for a large family. The villa features open, contemporary interiors bathed in natural light, with expansive patio doors that seamlessly connect the indoor and outdoor living spaces. The outdoor area includes a private swimming pool and beautifully landscaped gardens, perfect for relaxation and entertaining. On the entrance level, you'll find three spacious bedrooms, two of which have ensuite bathrooms, while the third shares a bathroom. The upper level is dedicated to the master suite, featuring separate "his and hers" bathrooms and a generously sized walk-in closet. Additionally, the property enjoys direct access to the golf course, offers slight sea views from ...