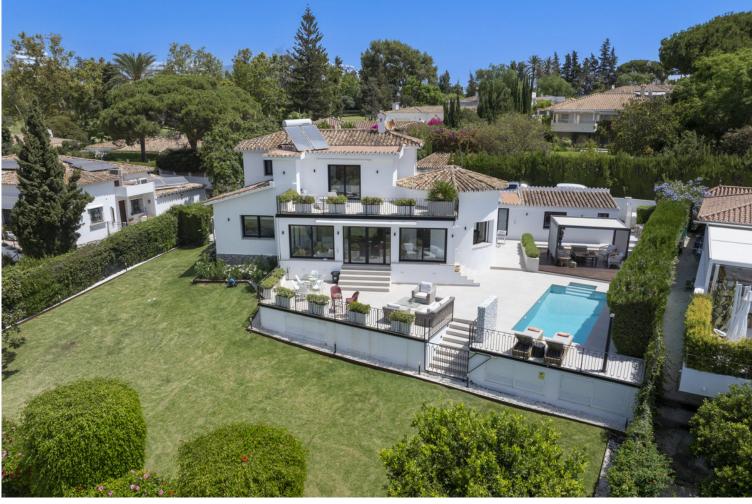

## VILLA IN GUADALMINA ALTA

New to the market, this west-facing villa boasts a modern design and is ideally situated next to the Guadalmina Golf Course. The property, spread across two levels, offers privacy, convenience, and ample space for a large family. The villa features open, contemporary interiors bathed in natural light, with expansive patio doors that seamlessly connect the indoor and outdoor living spaces. The outdoor area includes a private swimming pool and beautifully landscaped gardens, perfect for relaxation and entertaining. On the entrance level, you'll find three spacious bedrooms, two of which have ensuite bathrooms, while the third shares a bathroom. The upper level is dedicated to the master suite, featuring separate "his and hers" bathrooms and a generously sized walk-in closet. Additionally, the property enjoys direct access to the golf course, offers slight sea views from ...