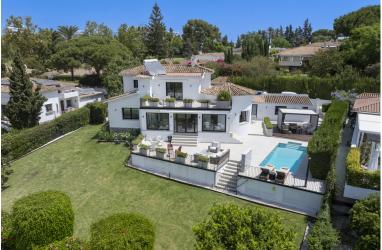

## VILLA IN GUADALMINA ALTA

New to the market, this west-facing villa boasts a modern design and is ideally situated next to the Guadalmina Golf Course. The property, spread across two levels, offers privacy, convenience, and ample space for a large family. The villa features open, contemporary interiors bathed in natural light, with expansive patio doors that seamlessly connect the indoor and outdoor living spaces. The outdoor area includes a private swimming pool and beautifully landscaped gardens, perfect for relaxation and entertaining. On the entrance level, you'll find three spacious bedrooms, two of which have ensuite bathrooms, while the third shares a bathroom. The upper level is dedicated to the master suite, featuring separate "his and hers" bathrooms and a generously sized walk-in closet. Additionally, the property enjoys direct access to the golf course, offers slight sea views from ...