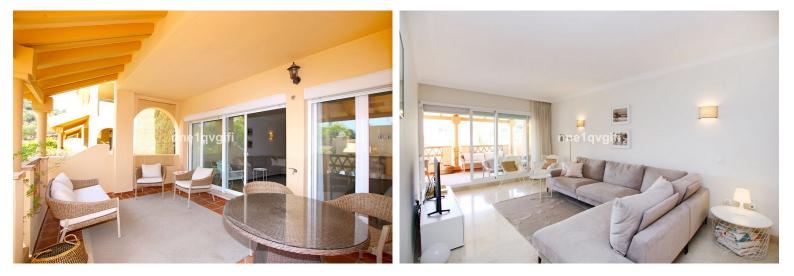

## APARTMENT IN ELVIRIA

Lovely south facing garden apartment with spacious lounge, open plan fully equipped kitchen, 2 bedrooms, 2 bathrooms, furnished, covered terrace and a small garden. Santa Maria Village is a mediterranean style complex built and designed with first quality materials. A residential complex in a quiet location but yet close to all amenities. This corner garden apartment is very well located within the urbanisation, offers privacy and has a south orientation with an open view. The property is well maintained and consists of a good size lounge/dining area, fully equipped kitchen with breakfast bar, 2 bedrooms, 2 bathrooms and a separate laundry area. Being a corner apartment the laundry is larger and could be converted into an other bedroom, home office or dressing area. Adjacent to the living a cosy covered private terrace with a small south facing sunny garden. The apartment is completel...