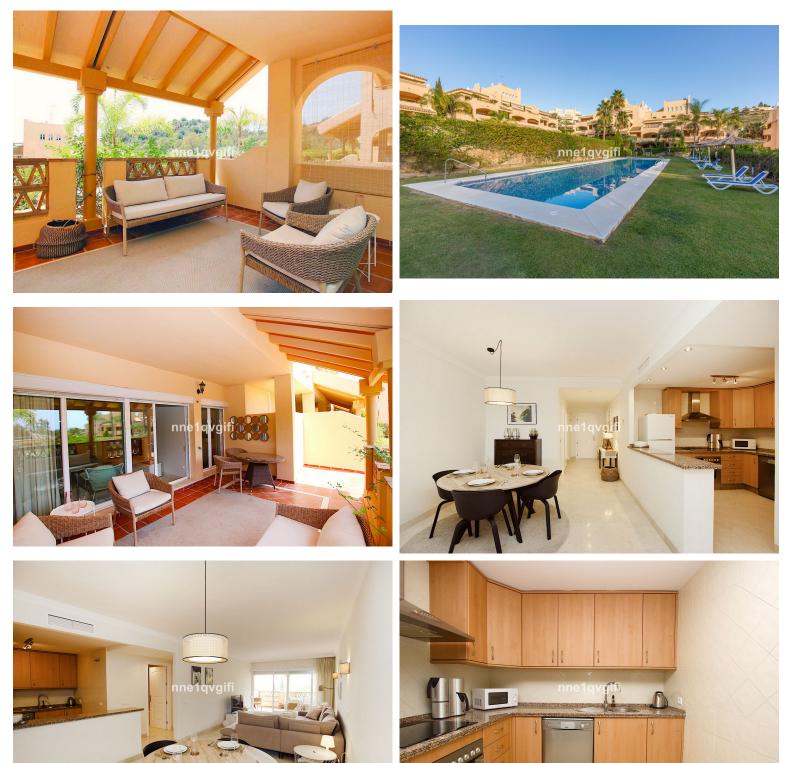

## APARTMENT IN ELVIRIA

Lovely south facing garden apartment with spacious lounge, open plan fully equipped kitchen, 2 bedrooms, 2 bathrooms, furnished, covered terrace and a small garden. Santa Maria Village is a mediterranean style complex built and designed with first quality materials. A residential complex in a quiet location but yet close to all amenities. This corner garden apartment is very well located within the urbanisation, offers privacy and has a south orientation with an open view. The property is well maintained and consists of a good size lounge/dining area, fully equipped kitchen with breakfast bar, 2 bedrooms, 2 bathrooms and a separate laundry area. Being a corner apartment the laundry is larger and could be converted into an other bedroom, home office or dressing area. Adjacent to the living a cosy covered private terrace with a small south facing sunny garden. The apartment is completel...