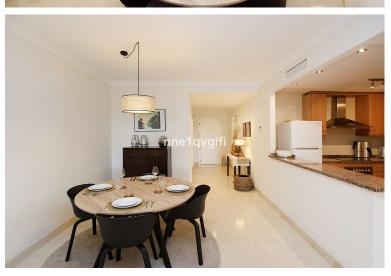

## APARTMENT IN ELVIRIA

Lovely south facing garden apartment with spacious lounge, open plan fully equipped kitchen, 2 bedrooms, 2 bathrooms, furnished, covered terrace and a small garden. Santa Maria Village is a mediterranean style complex built and designed with first quality materials. A residential complex in a quiet location but yet close to all amenities. This corner garden apartment is very well located within the urbanisation, offers privacy and has a south orientation with an open view. The property is well maintained and consists of a good size lounge/dining area, fully equipped kitchen with breakfast bar, 2 bedrooms, 2 bathrooms and a separate laundry area. Being a corner apartment the laundry is larger and could be converted into an other bedroom, home office or dressing area. Adjacent to the living a cosy covered private terrace with a small south facing sunny garden. The apartment is completel...