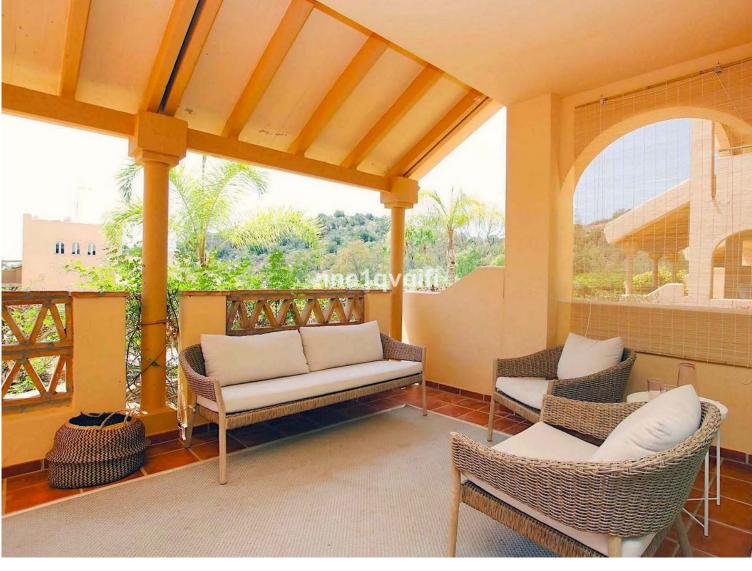

## APARTMENT IN ELVIRIA

Lovely south facing garden apartment with spacious lounge, open plan fully equipped kitchen, 2 bedrooms, 2 bathrooms, furnished, covered terrace and a small garden. Santa Maria Village is a mediterranean style complex built and designed with first quality materials. A residential complex in a quiet location but yet close to all amenities. This corner garden apartment is very well located within the urbanisation, offers privacy and has a south orientation with an open view. The property is well maintained and consists of a good size lounge/dining area, fully equipped kitchen with breakfast bar, 2 bedrooms, 2 bathrooms and a separate laundry area. Being a corner apartment the laundry is larger and could be converted into an other bedroom, home office or dressing area. Adjacent to the living a cosy covered private terrace with a small south facing sunny garden. The apartment is completel...