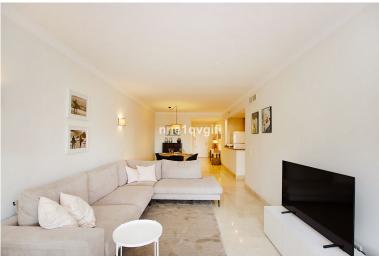

## APARTMENT IN ELVIRIA

Lovely south facing garden apartment with spacious lounge, open plan fully equipped kitchen, 2 bedrooms, 2 bathrooms, furnished, covered terrace and a small garden. Santa Maria Village is a mediterranean style complex built and designed with first quality materials. A residential complex in a quiet location but yet close to all amenities. This corner garden apartment is very well located within the urbanisation, offers privacy and has a south orientation with an open view. The property is well maintained and consists of a good size lounge/dining area, fully equipped kitchen with breakfast bar, 2 bedrooms, 2 bathrooms and a separate laundry area. Being a corner apartment the laundry is larger and could be converted into an other bedroom, home office or dressing area. Adjacent to the living a cosy covered private terrace with a small south facing sunny garden. The apartment is completel...