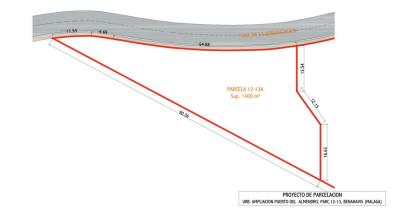

## BENAHAVÍS

bedrooms <--- bathrooms

<sup>plot m²</sup> 1,400

## LAND IN BENAHAVÍS

Location: Benahavis, Puerto Del Almendro, gated community - La Resina with sea views and license to build in place Spacious plot located in a privileged position, ideal for those seeking the best of both worlds: peace, tranquility, and panoramic views of the surrounding landscape, along with sea views, yet very close to all amenities. The proximity to San Pedro and Puerto Banús ensures easy and quick access to a wide range of services, shops, restaurants, and entertainment options. The development is distinguished by its high security standards, featuring barriers and surveillance cameras at the entrance, providing a safe and exclusive environment for its residents. Additionally, the area is surrounded by lush green spaces and natural trails, offering a perfect setting to enjoy outdoor activities and nature. This unique enclave combines the serenity of a tranquil retreat with the con...