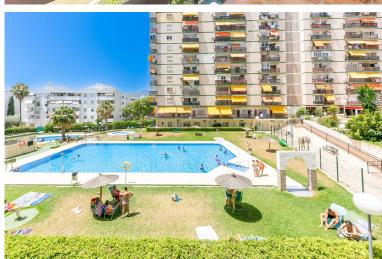

## APARTMENT IN BENALMADENA COSTA

Investment opportunity with tourist license on place! Nice apartment on the second line of the beach next to Parque de la Paloma in Benalmadena. It is distributed in a living room with an open-plan kitchen, 1 bedroom with built-in wardrobes, 1 bathroom and a large terrace with a view of the garden and the pool. Community with concierge, a communal pool and lifts. IBI: 242€ per year. Garbage: 172€ per year. Community: 80€ mensuales. Built size: 30m2. Distance: Beach: 180mts. Parque de la Paloma: 140mts. Bus stop: m80mts. Train station: 1.5km.