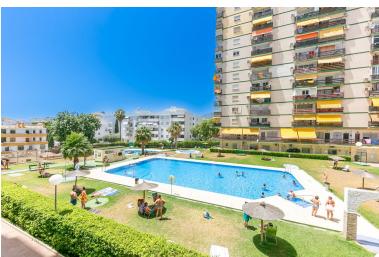

## APARTMENT IN BENALMADENA COSTA

Investment opportunity with tourist license on place! Nice apartment on the second line of the beach next to Parque de la Paloma in Benalmadena. It is distributed in a living room with an open-plan kitchen, 1 bedroom with built-in wardrobes, 1 bathroom and a large terrace with a view of the garden and the pool. Community with concierge, a communal pool and lifts. IBI: 242€ per year. Garbage: 172€ per year. Community: 80€ mensuales. Built size: 30m2. Distance: Beach: 180mts. Parque de la Paloma: 140mts. Bus stop: m80mts. Train station: 1.5km.