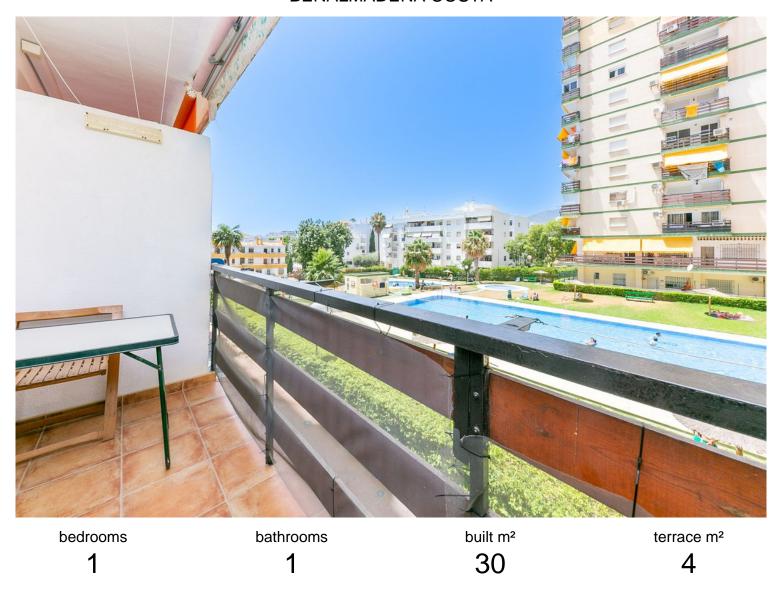

## BENALMADENA COSTA

## APARTMENT IN BENALMADENA COSTA

Investment opportunity with tourist license on place! Nice apartment on the second line of the beach next to Parque de la Paloma in Benalmadena. It is distributed in a living room with an open-plan kitchen, 1 bedroom with built-in wardrobes, 1 bathroom and a large terrace with a view of the garden and the pool. Community with concierge, a communal pool and lifts. IBI: 242€ per year. Garbage: 172€ per year. Community: 80€ mensuales. Built size: 30m2. Distance: Beach: 180mts. Parque de la Paloma: 140mts. Bus stop: m80mts. Train station: 1.5km.