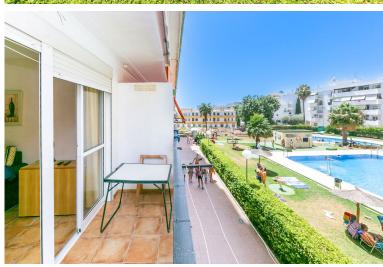

## APARTMENT IN BENALMADENA COSTA

Investment opportunity with tourist license on place! Nice apartment on the second line of the beach next to Parque de la Paloma in Benalmadena. It is distributed in a living room with an open-plan kitchen, 1 bedroom with built-in wardrobes, 1 bathroom and a large terrace with a view of the garden and the pool. Community with concierge, a communal pool and lifts. IBI: 242€ per year. Garbage: 172€ per year. Community: 80€ mensuales. Built size: 30m2. Distance: Beach: 180mts. Parque de la Paloma: 140mts. Bus stop: m80mts. Train station: 1.5km.