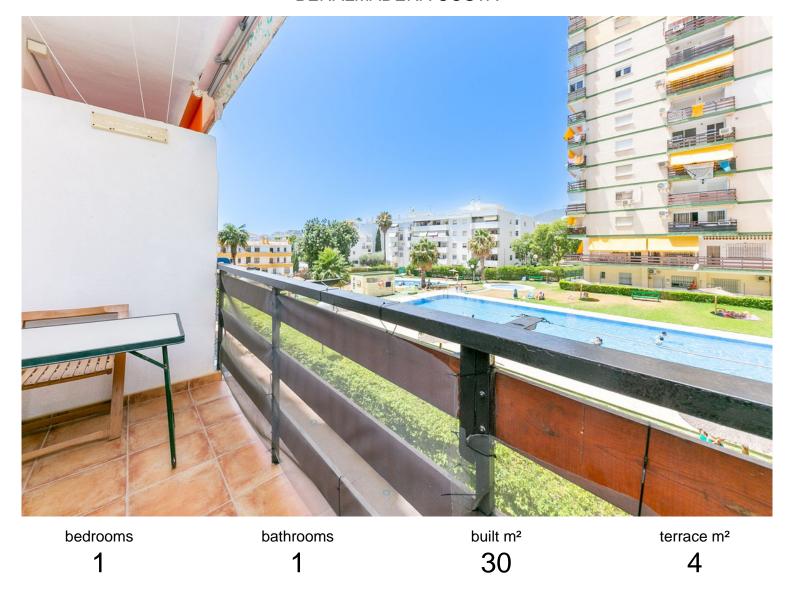

## APARTMENT IN BENALMADENA COSTA

Investment opportunity with tourist license on place! Nice apartment on the second line of the beach next to Parque de la Paloma in Benalmadena. It is distributed in a living room with an open-plan kitchen, 1 bedroom with built-in wardrobes, 1 bathroom and a large terrace with a view of the garden and the pool. Community with concierge, a communal pool and lifts. IBI: 242€ per year. Garbage: 172€ per year. Community: 80€ mensuales. Built size: 30m2. Distance: Beach: 180mts. Parque de la Paloma: 140mts. Bus stop: m80mts. Train station: 1.5km.