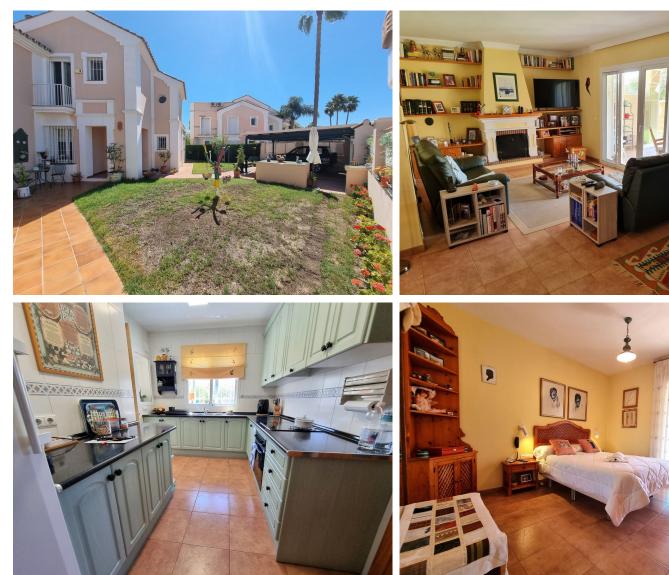

## TERRACED TOWNHOUSE IN SAN PEDRO DE ALCÁNTARA

Large corner townhouse in one of the best urbanizations of San Pedro Playa. Family friendly and very quiet area, just a few steps from the promenade, the town and all necessary services, including schools and sports centers. You can also easily reach Puerto Banus through the promenade. The house is distributed on two floors. On the first floor there is a spacious living-dining room, with a wing that can be converted into a 4th bedroom, a fitted kitchen with utility room, a large glazed terrace and a toilet with window. On the upper floor there are three large bedrooms with two bathrooms, and from the master bedroom you can access a large terrace. In addition, the house has a large perimeter garden with space to build a swimming pool, on a plot of 300 m2. It also has a garage with capacity for two cars, expandable to more if desired. The house has solar panels located on the large ter...