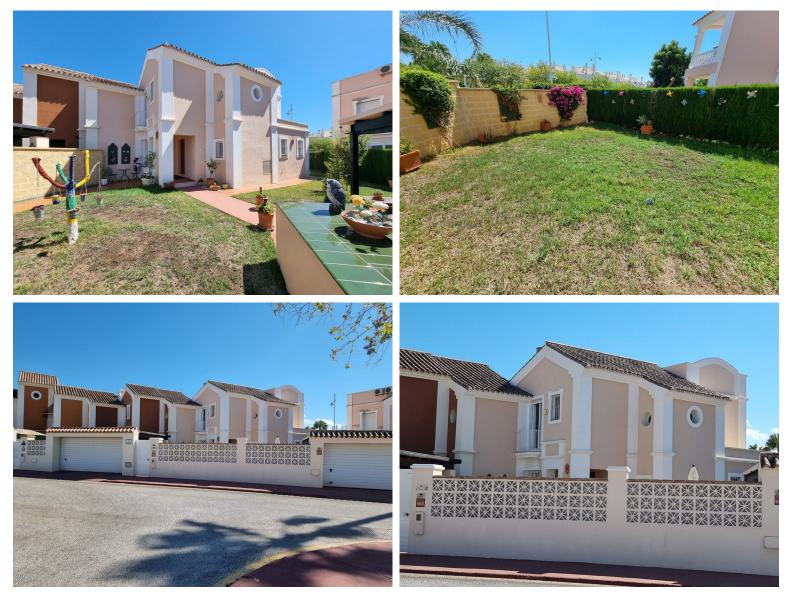

## TERRACED TOWNHOUSE IN SAN PEDRO DE ALCÁNTARA

Large corner townhouse in one of the best urbanizations of San Pedro Playa. Family friendly and very quiet area, just a few steps from the promenade, the town and all necessary services, including schools and sports centers. You can also easily reach Puerto Banus through the promenade. The house is distributed on two floors. On the first floor there is a spacious living-dining room, with a wing that can be converted into a 4th bedroom, a fitted kitchen with utility room, a large glazed terrace and a toilet with window. On the upper floor there are three large bedrooms with two bathrooms, and from the master bedroom you can access a large terrace. In addition, the house has a large perimeter garden with space to build a swimming pool, on a plot of 300 m2. It also has a garage with capacity for two cars, expandable to more if desired. The house has solar panels located on the large ter...