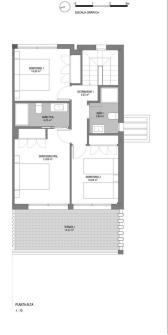

## **ESTEPONA**

bedrooms bathrooms built  $m^2$  terrace  $m^2$  plot  $m^2$  3 2 131 150 232

## TERRACED TOWNHOUSE IN ESTEPONA

\*BRAND NEW RESALE SEMI-DETACHED VILLA IN ATALAYA, ESTEPONA\* Unique Opportunity! A newly built semi-detached villa with 3 bedrooms in the prestigious Serene Atalaya urbanization of Estepona. This west-facing home features a spacious outdoor area perfect for enjoying the sun year-round, making it ideal for families and outdoor enthusiasts. The location is unbeatable: right next to Atalaya Golf & Country Club and El Campanario Clubhouse, and just minutes from shopping areas and less than 10 minutes drive to Puerto Banús. Living here means being close to the best services and leisure options on the Costa del Sol, while enjoying the peace and exclusivity of a prime setting. The villa has been constructed with high-quality materials from the renowned brand GUNNI & TRENTINO, ensuring durability, style, and comfort in every detail. Additionally, this property offers excellent potenti...