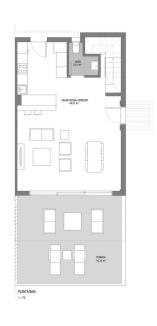

## **ESTEPONA**

bedrooms bathrooms built  $m^2$  terrace  $m^2$  plot  $m^2$  3 2 131 150 232

## TERRACED TOWNHOUSE IN ESTEPONA

\*BRAND NEW RESALE SEMI-DETACHED VILLA IN ATALAYA, ESTEPONA\* Unique Opportunity! A newly built semi-detached villa with 3 bedrooms in the prestigious Serene Atalaya urbanization of Estepona. This west-facing home features a spacious outdoor area perfect for enjoying the sun year-round, making it ideal for families and outdoor enthusiasts. The location is unbeatable: right next to Atalaya Golf & Country Club and El Campanario Clubhouse, and just minutes from shopping areas and less than 10 minutes drive to Puerto Banús. Living here means being close to the best services and leisure options on the Costa del Sol, while enjoying the peace and exclusivity of a prime setting. The villa has been constructed with high-quality materials from the renowned brand GUNNI & TRENTINO, ensuring durability, style, and comfort in every detail. Additionally, this property offers excellent potenti...