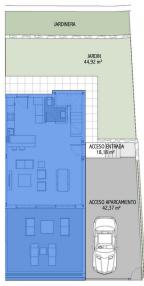

## **ESTEPONA**

bedrooms bathrooms built  $m^2$  terrace  $m^2$  plot  $m^2$  3 2 131 150 232

community garbage ibi price 775,000 €

EMPLAZAMIENTO

Las superficies indicadas están calculadas conforme al Decreto 218/2005 de información al consumidor en la compraventa y arrendamiento de viviendas en Andalucía.