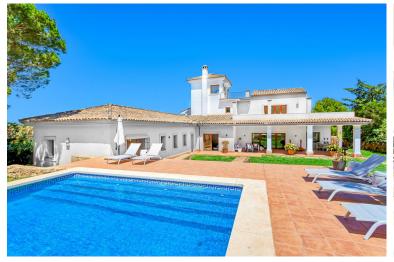

## VILLA IN SOTOGRANDE

Sotogrande White House Villa A luxurious Mediterranean villa set on the rolling hills of Sotogrande situated in the area of SO/Sotogrande Hotel and the Almenara golf course with beautiful mountain views. Entrance is via a courtyard that leads into an open plan entrance hall, 12 seater dining area | lounge | separate TV lounge which leads out onto a large covered terrace and spacious garden through glass fold away doors. Relax on the sun loungers next to the huge swimming pool or on the comfortable sofa on the covered terrace. Enjoy lunch on the BBQ and dine outside at the 12 seater dining table on the covered terrace. The kitchen is fully furnished and equipped with all the necessary amenities. An 8 seater dining area is in the kitchen if you prefer a more informal eating space. A laundry area leads out the kitchen which connects to the garage for easy access from your car into the kitc...