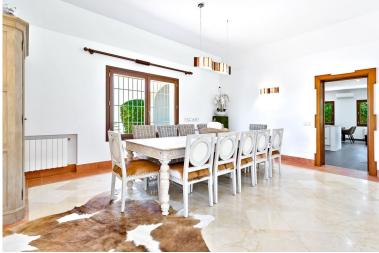

## VILLA IN SOTOGRANDE

Sotogrande White House Villa A luxurious Mediterranean villa set on the rolling hills of Sotogrande situated in the area of SO/Sotogrande Hotel and the Almenara golf course with beautiful mountain views. Entrance is via a courtyard that leads into an open plan entrance hall, 12 seater dining area | lounge | separate TV lounge which leads out onto a large covered terrace and spacious garden through glass fold away doors. Relax on the sun loungers next to the huge swimming pool or on the comfortable sofa on the covered terrace. Enjoy lunch on the BBQ and dine outside at the 12 seater dining table on the covered terrace. The kitchen is fully furnished and equipped with all the necessary amenities. An 8 seater dining area is in the kitchen if you prefer a more informal eating space. A laundry area leads out the kitchen which connects to the garage for easy access from your car into the kitc...