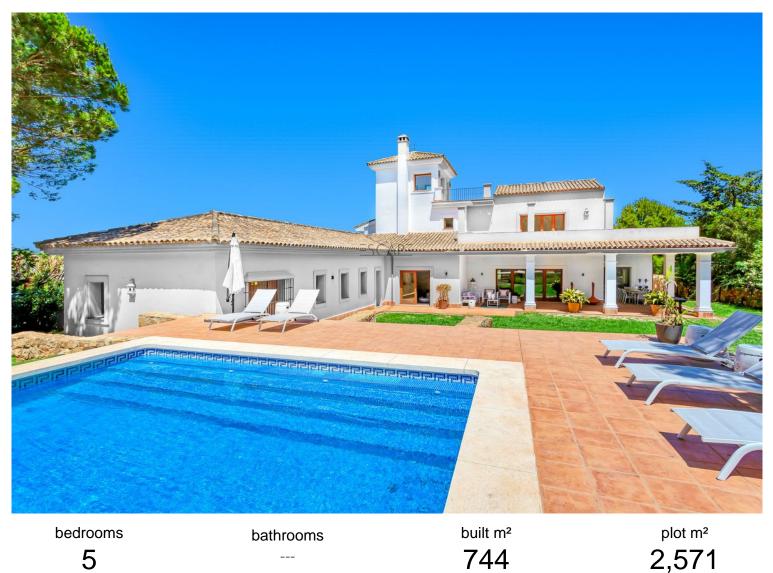

## VILLA IN SOTOGRANDE

Sotogrande White House Villa A luxurious Mediterranean villa set on the rolling hills of Sotogrande situated in the area of SO/Sotogrande Hotel and the Almenara golf course with beautiful mountain views. Entrance is via a courtyard that leads into an open plan entrance hall, 12 seater dining area | lounge | separate TV lounge which leads out onto a large covered terrace and spacious garden through glass fold away doors. Relax on the sun loungers next to the huge swimming pool or on the comfortable sofa on the covered terrace. Enjoy lunch on the BBQ and dine outside at the 12 seater dining table on the covered terrace. The kitchen is fully furnished and equipped with all the necessary amenities. An 8 seater dining area is in the kitchen if you prefer a more informal eating space. A laundry area leads out the kitchen which connects to the garage for easy access from your car into the kitc...