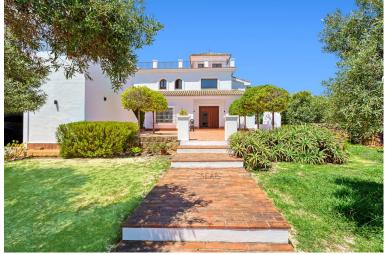

## VILLA IN SOTOGRANDE

Sotogrande White House Villa A luxurious Mediterranean villa set on the rolling hills of Sotogrande situated in the area of SO/Sotogrande Hotel and the Almenara golf course with beautiful mountain views. Entrance is via a courtyard that leads into an open plan entrance hall, 12 seater dining area | lounge | separate TV lounge which leads out onto a large covered terrace and spacious garden through glass fold away doors. Relax on the sun loungers next to the huge swimming pool or on the comfortable sofa on the covered terrace. Enjoy lunch on the BBQ and dine outside at the 12 seater dining table on the covered terrace. The kitchen is fully furnished and equipped with all the necessary amenities. An 8 seater dining area is in the kitchen if you prefer a more informal eating space. A laundry area leads out the kitchen which connects to the garage for easy access from your car into the kitc...