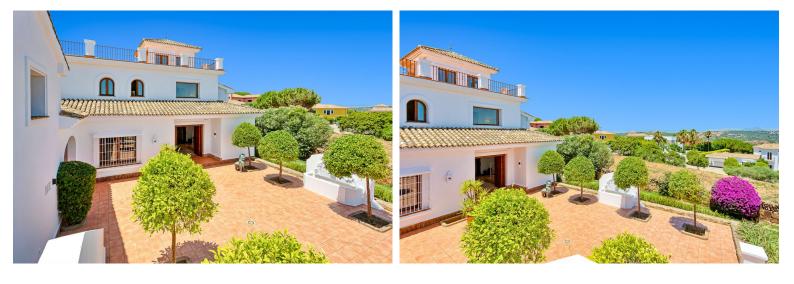

## VILLA IN SOTOGRANDE

Sotogrande White House Villa A luxurious Mediterranean villa set on the rolling hills of Sotogrande situated in the area of SO/Sotogrande Hotel and the Almenara golf course with beautiful mountain views. Entrance is via a courtyard that leads into an open plan entrance hall, 12 seater dining area | lounge | separate TV lounge which leads out onto a large covered terrace and spacious garden through glass fold away doors. Relax on the sun loungers next to the huge swimming pool or on the comfortable sofa on the covered terrace. Enjoy lunch on the BBQ and dine outside at the 12 seater dining table on the covered terrace. The kitchen is fully furnished and equipped with all the necessary amenities. An 8 seater dining area is in the kitchen if you prefer a more informal eating space. A laundry area leads out the kitchen which connects to the garage for easy access from your car into the kitc...