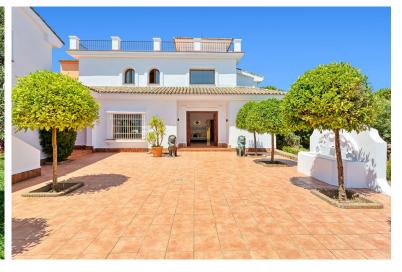

## VILLA IN SOTOGRANDE

Sotogrande White House Villa A luxurious Mediterranean villa set on the rolling hills of Sotogrande situated in the area of SO/Sotogrande Hotel and the Almenara golf course with beautiful mountain views. Entrance is via a courtyard that leads into an open plan entrance hall, 12 seater dining area | lounge | separate TV lounge which leads out onto a large covered terrace and spacious garden through glass fold away doors. Relax on the sun loungers next to the huge swimming pool or on the comfortable sofa on the covered terrace. Enjoy lunch on the BBQ and dine outside at the 12 seater dining table on the covered terrace. The kitchen is fully furnished and equipped with all the necessary amenities. An 8 seater dining area is in the kitchen if you prefer a more informal eating space. A laundry area leads out the kitchen which connects to the garage for easy access from your car into the kitc...