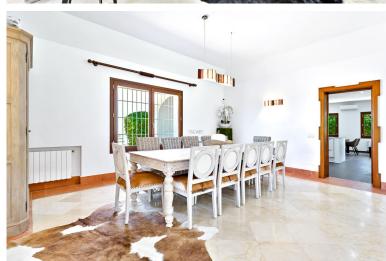

## VILLA IN SOTOGRANDE

Sotogrande White House Villa A luxurious Mediterranean villa set on the rolling hills of Sotogrande situated in the area of SO/Sotogrande Hotel and the Almenara golf course with beautiful mountain views. Entrance is via a courtyard that leads into an open plan entrance hall, 12 seater dining area | lounge | separate TV lounge which leads out onto a large covered terrace and spacious garden through glass fold away doors. Relax on the sun loungers next to the huge swimming pool or on the comfortable sofa on the covered terrace. Enjoy lunch on the BBQ and dine outside at the 12 seater dining table on the covered terrace. The kitchen is fully furnished and equipped with all the necessary amenities. An 8 seater dining area is in the kitchen if you prefer a more informal eating space. A laundry area leads out the kitchen which connects to the garage for easy access from your car into the kitc...