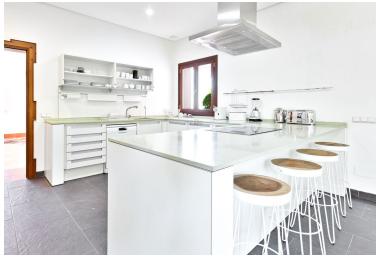

## VILLA IN SOTOGRANDE

Sotogrande White House Villa A luxurious Mediterranean villa set on the rolling hills of Sotogrande situated in the area of SO/Sotogrande Hotel and the Almenara golf course with beautiful mountain views. Entrance is via a courtyard that leads into an open plan entrance hall, 12 seater dining area | lounge | separate TV lounge which leads out onto a large covered terrace and spacious garden through glass fold away doors. Relax on the sun loungers next to the huge swimming pool or on the comfortable sofa on the covered terrace. Enjoy lunch on the BBQ and dine outside at the 12 seater dining table on the covered terrace. The kitchen is fully furnished and equipped with all the necessary amenities. An 8 seater dining area is in the kitchen if you prefer a more informal eating space. A laundry area leads out the kitchen which connects to the garage for easy access from your car into the kitc...