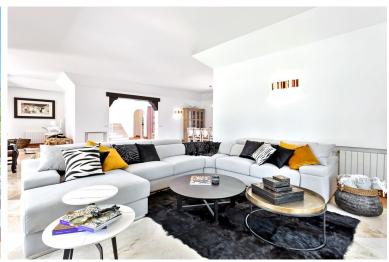

## VILLA IN SOTOGRANDE

Sotogrande White House Villa A luxurious Mediterranean villa set on the rolling hills of Sotogrande situated in the area of SO/Sotogrande Hotel and the Almenara golf course with beautiful mountain views. Entrance is via a courtyard that leads into an open plan entrance hall, 12 seater dining area | lounge | separate TV lounge which leads out onto a large covered terrace and spacious garden through glass fold away doors. Relax on the sun loungers next to the huge swimming pool or on the comfortable sofa on the covered terrace. Enjoy lunch on the BBQ and dine outside at the 12 seater dining table on the covered terrace. The kitchen is fully furnished and equipped with all the necessary amenities. An 8 seater dining area is in the kitchen if you prefer a more informal eating space. A laundry area leads out the kitchen which connects to the garage for easy access from your car into the kitc...