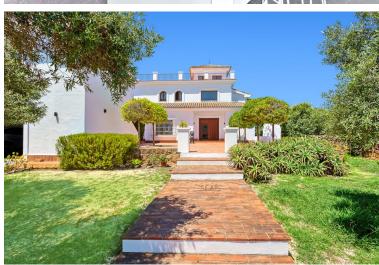

## VILLA IN SOTOGRANDE

Sotogrande White House Villa A luxurious Mediterranean villa set on the rolling hills of Sotogrande situated in the area of SO/Sotogrande Hotel and the Almenara golf course with beautiful mountain views. Entrance is via a courtyard that leads into an open plan entrance hall, 12 seater dining area | lounge | separate TV lounge which leads out onto a large covered terrace and spacious garden through glass fold away doors. Relax on the sun loungers next to the huge swimming pool or on the comfortable sofa on the covered terrace. Enjoy lunch on the BBQ and dine outside at the 12 seater dining table on the covered terrace. The kitchen is fully furnished and equipped with all the necessary amenities. An 8 seater dining area is in the kitchen if you prefer a more informal eating space. A laundry area leads out the kitchen which connects to the garage for easy access from your car into the kitc...