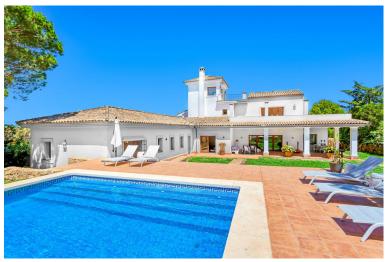

## VILLA IN SOTOGRANDE

Sotogrande White House Villa A luxurious Mediterranean villa set on the rolling hills of Sotogrande situated in the area of SO/Sotogrande Hotel and the Almenara golf course with beautiful mountain views. Entrance is via a courtyard that leads into an open plan entrance hall, 12 seater dining area | lounge | separate TV lounge which leads out onto a large covered terrace and spacious garden through glass fold away doors. Relax on the sun loungers next to the huge swimming pool or on the comfortable sofa on the covered terrace. Enjoy lunch on the BBQ and dine outside at the 12 seater dining table on the covered terrace. The kitchen is fully furnished and equipped with all the necessary amenities. An 8 seater dining area is in the kitchen if you prefer a more informal eating space. A laundry area leads out the kitchen which connects to the garage for easy access from your car into the kitc...