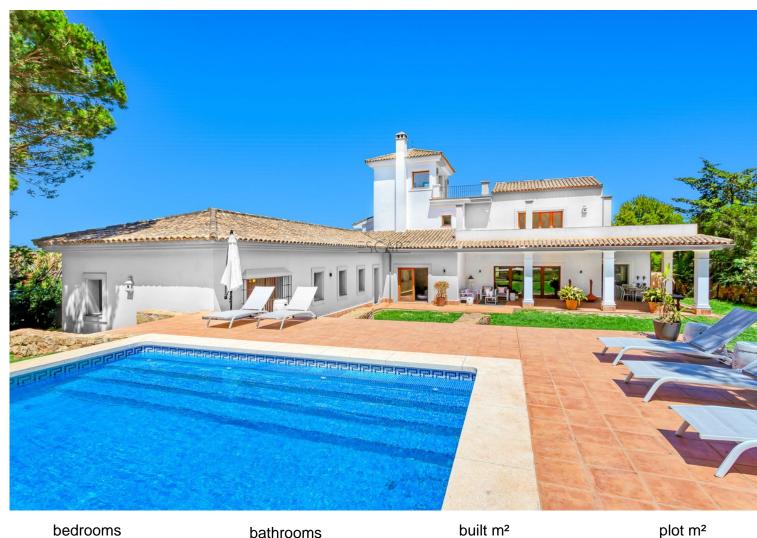

## **SOTOGRANDE**

bedrooms bathrooms built  $m^2$  plot  $m^2$  5 --- 744 2,571

## VILLA IN SOTOGRANDE

Sotogrande White House Villa A luxurious Mediterranean villa set on the rolling hills of Sotogrande situated in the area of SO/Sotogrande Hotel and the Almenara golf course with beautiful mountain views. Entrance is via a courtyard that leads into an open plan entrance hall, 12 seater dining area | lounge | separate TV lounge which leads out onto a large covered terrace and spacious garden through glass fold away doors. Relax on the sun loungers next to the huge swimming pool or on the comfortable sofa on the covered terrace. Enjoy lunch on the BBQ and dine outside at the 12 seater dining table on the covered terrace. The kitchen is fully furnished and equipped with all the necessary amenities. An 8 seater dining area is in the kitchen if you prefer a more informal eating space. A laundry area leads out the kitchen which connects to the garage for easy access from your car into the kitc...