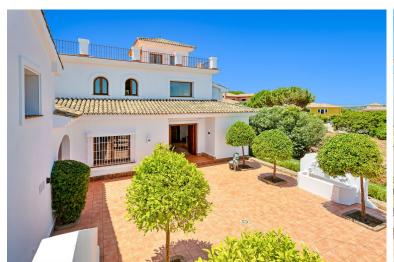

## VILLA IN SOTOGRANDE

Sotogrande White House Villa A luxurious Mediterranean villa set on the rolling hills of Sotogrande situated in the area of SO/Sotogrande Hotel and the Almenara golf course with beautiful mountain views. Entrance is via a courtyard that leads into an open plan entrance hall, 12 seater dining area | lounge | separate TV lounge which leads out onto a large covered terrace and spacious garden through glass fold away doors. Relax on the sun loungers next to the huge swimming pool or on the comfortable sofa on the covered terrace. Enjoy lunch on the BBQ and dine outside at the 12 seater dining table on the covered terrace. The kitchen is fully furnished and equipped with all the necessary amenities. An 8 seater dining area is in the kitchen if you prefer a more informal eating space. A laundry area leads out the kitchen which connects to the garage for easy access from your car into the kitc...