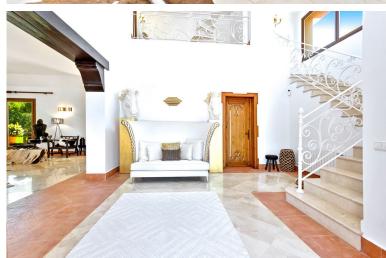

## VILLA IN SOTOGRANDE

Sotogrande White House Villa A luxurious Mediterranean villa set on the rolling hills of Sotogrande situated in the area of SO/Sotogrande Hotel and the Almenara golf course with beautiful mountain views. Entrance is via a courtyard that leads into an open plan entrance hall, 12 seater dining area | lounge | separate TV lounge which leads out onto a large covered terrace and spacious garden through glass fold away doors. Relax on the sun loungers next to the huge swimming pool or on the comfortable sofa on the covered terrace. Enjoy lunch on the BBQ and dine outside at the 12 seater dining table on the covered terrace. The kitchen is fully furnished and equipped with all the necessary amenities. An 8 seater dining area is in the kitchen if you prefer a more informal eating space. A laundry area leads out the kitchen which connects to the garage for easy access from your car into the kitc...