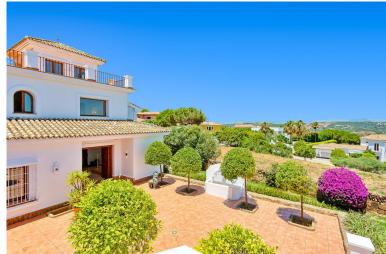

## VILLA IN SOTOGRANDE

Sotogrande White House Villa A luxurious Mediterranean villa set on the rolling hills of Sotogrande situated in the area of SO/Sotogrande Hotel and the Almenara golf course with beautiful mountain views. Entrance is via a courtyard that leads into an open plan entrance hall, 12 seater dining area | lounge | separate TV lounge which leads out onto a large covered terrace and spacious garden through glass fold away doors. Relax on the sun loungers next to the huge swimming pool or on the comfortable sofa on the covered terrace. Enjoy lunch on the BBQ and dine outside at the 12 seater dining table on the covered terrace. The kitchen is fully furnished and equipped with all the necessary amenities. An 8 seater dining area is in the kitchen if you prefer a more informal eating space. A laundry area leads out the kitchen which connects to the garage for easy access from your car into the kitc...