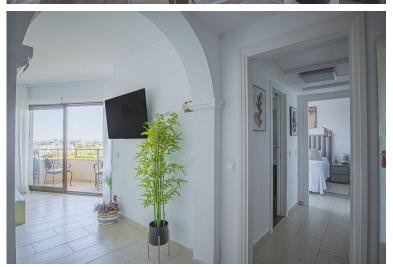

## APARTMENT IN ESTEPONA

Spacious, newly renovated apartment with stunning mountain and sea views is located in Atalaya right on the Atalaya Golf & Country Club golf course. The apartment consists of one bedroom, a spacious living room, 1 bathroom, a kitchen and a terrace. It offers beautiful views of La Concha Mountain and the Mediterranean Sea. Living room: large sofa, large TV and large TV, dining table. Bedroom: king-size bed, work desk, bedside tables, closet. Kitchen: fully equipped with all necessary appliances (fridge, microwave + oven, hob, extractor fan, capsule coffee machine, toaster and kettle). Bathroom with shower and washing machine.