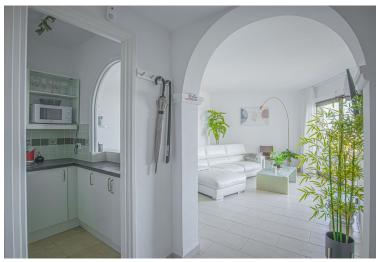

## APARTMENT IN ESTEPONA

Spacious, newly renovated apartment with stunning mountain and sea views is located in Atalaya right on the Atalaya Golf & Country Club golf course. The apartment consists of one bedroom, a spacious living room, 1 bathroom, a kitchen and a terrace. It offers beautiful views of La Concha Mountain and the Mediterranean Sea. Living room: large sofa, large TV and large TV, dining table. Bedroom: king-size bed, work desk, bedside tables, closet. Kitchen: fully equipped with all necessary appliances (fridge, microwave + oven, hob, extractor fan, capsule coffee machine, toaster and kettle). Bathroom with shower and washing machine.