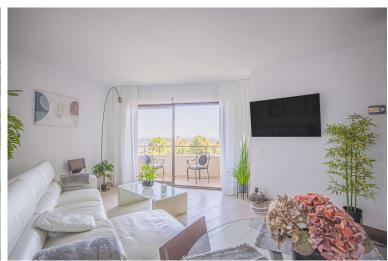

## APARTMENT IN ESTEPONA

Spacious, newly renovated apartment with stunning mountain and sea views is located in Atalaya right on the Atalaya Golf & Country Club golf course. The apartment consists of one bedroom, a spacious living room, 1 bathroom, a kitchen and a terrace. It offers beautiful views of La Concha Mountain and the Mediterranean Sea. Living room: large sofa, large TV and large TV, dining table. Bedroom: king-size bed, work desk, bedside tables, closet. Kitchen: fully equipped with all necessary appliances (fridge, microwave + oven, hob, extractor fan, capsule coffee machine, toaster and kettle). Bathroom with shower and washing machine.