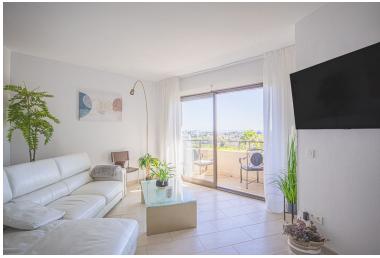

## APARTMENT IN ESTEPONA

Spacious, newly renovated apartment with stunning mountain and sea views is located in Atalaya right on the Atalaya Golf & Country Club golf course. The apartment consists of one bedroom, a spacious living room, 1 bathroom, a kitchen and a terrace. It offers beautiful views of La Concha Mountain and the Mediterranean Sea. Living room: large sofa, large TV and large TV, dining table. Bedroom: king-size bed, work desk, bedside tables, closet. Kitchen: fully equipped with all necessary appliances (fridge, microwave + oven, hob, extractor fan, capsule coffee machine, toaster and kettle). Bathroom with shower and washing machine.