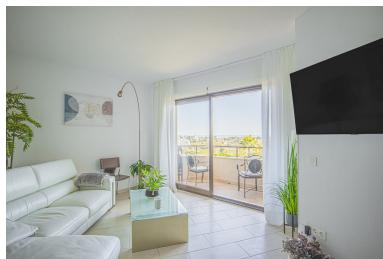

## APARTMENT IN ESTEPONA

Spacious, newly renovated apartment with stunning mountain and sea views is located in Atalaya right on the Atalaya Golf & Country Club golf course. The apartment consists of one bedroom, a spacious living room, 1 bathroom, a kitchen and a terrace. It offers beautiful views of La Concha Mountain and the Mediterranean Sea. Living room: large sofa, large TV and large TV, dining table. Bedroom: king-size bed, work desk, bedside tables, closet. Kitchen: fully equipped with all necessary appliances (fridge, microwave + oven, hob, extractor fan, capsule coffee machine, toaster and kettle). Bathroom with shower and washing machine.