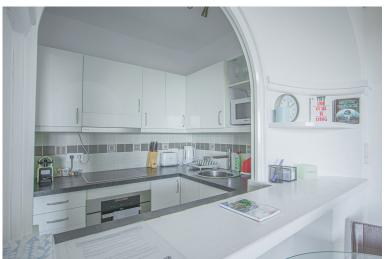

## APARTMENT IN ESTEPONA

Spacious, newly renovated apartment with stunning mountain and sea views is located in Atalaya right on the Atalaya Golf & Country Club golf course. The apartment consists of one bedroom, a spacious living room, 1 bathroom, a kitchen and a terrace. It offers beautiful views of La Concha Mountain and the Mediterranean Sea. Living room: large sofa, large TV and large TV, dining table. Bedroom: king-size bed, work desk, bedside tables, closet. Kitchen: fully equipped with all necessary appliances (fridge, microwave + oven, hob, extractor fan, capsule coffee machine, toaster and kettle). Bathroom with shower and washing machine.