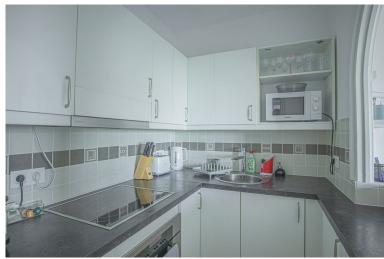

## APARTMENT IN ESTEPONA

Spacious, newly renovated apartment with stunning mountain and sea views is located in Atalaya right on the Atalaya Golf & Country Club golf course. The apartment consists of one bedroom, a spacious living room, 1 bathroom, a kitchen and a terrace. It offers beautiful views of La Concha Mountain and the Mediterranean Sea. Living room: large sofa, large TV and large TV, dining table. Bedroom: king-size bed, work desk, bedside tables, closet. Kitchen: fully equipped with all necessary appliances (fridge, microwave + oven, hob, extractor fan, capsule coffee machine, toaster and kettle). Bathroom with shower and washing machine.