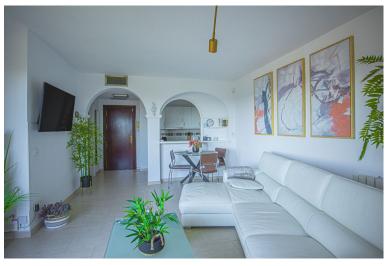

## APARTMENT IN ESTEPONA

Spacious, newly renovated apartment with stunning mountain and sea views is located in Atalaya right on the Atalaya Golf & Country Club golf course. The apartment consists of one bedroom, a spacious living room, 1 bathroom, a kitchen and a terrace. It offers beautiful views of La Concha Mountain and the Mediterranean Sea. Living room: large sofa, large TV and large TV, dining table. Bedroom: king-size bed, work desk, bedside tables, closet. Kitchen: fully equipped with all necessary appliances (fridge, microwave + oven, hob, extractor fan, capsule coffee machine, toaster and kettle). Bathroom with shower and washing machine.