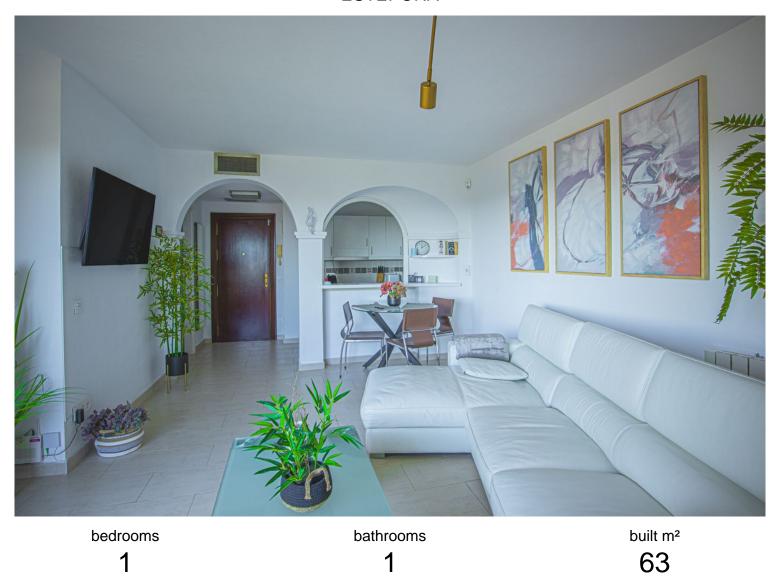

## APARTMENT IN ESTEPONA

Spacious, newly renovated apartment with stunning mountain and sea views is located in Atalaya right on the Atalaya Golf & Country Club golf course. The apartment consists of one bedroom, a spacious living room, 1 bathroom, a kitchen and a terrace. It offers beautiful views of La Concha Mountain and the Mediterranean Sea. Living room: large sofa, large TV and large TV, dining table. Bedroom: king-size bed, work desk, bedside tables, closet. Kitchen: fully equipped with all necessary appliances (fridge, microwave + oven, hob, extractor fan, capsule coffee machine, toaster and kettle). Bathroom with shower and washing machine.