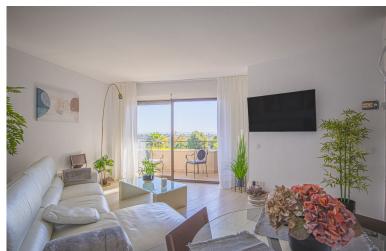

## APARTMENT IN ESTEPONA

Spacious, newly renovated apartment with stunning mountain and sea views is located in Atalaya right on the Atalaya Golf & Country Club golf course. The apartment consists of one bedroom, a spacious living room, 1 bathroom, a kitchen and a terrace. It offers beautiful views of La Concha Mountain and the Mediterranean Sea. Living room: large sofa, large TV and large TV, dining table. Bedroom: king-size bed, work desk, bedside tables, closet. Kitchen: fully equipped with all necessary appliances (fridge, microwave + oven, hob, extractor fan, capsule coffee machine, toaster and kettle). Bathroom with shower and washing machine.