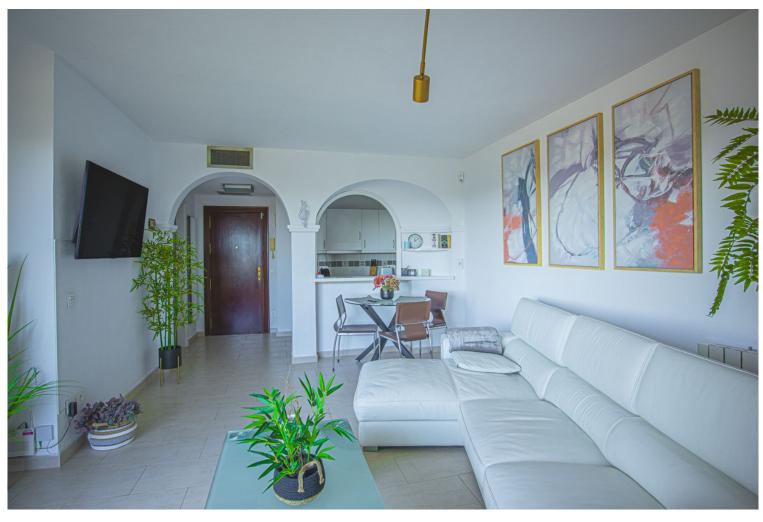

## APARTMENT IN ESTEPONA

Spacious, newly renovated apartment with stunning mountain and sea views is located in Atalaya right on the Atalaya Golf & Country Club golf course. The apartment consists of one bedroom, a spacious living room, 1 bathroom, a kitchen and a terrace. It offers beautiful views of La Concha Mountain and the Mediterranean Sea. Living room: large sofa, large TV and large TV, dining table. Bedroom: king-size bed, work desk, bedside tables, closet. Kitchen: fully equipped with all necessary appliances (fridge, microwave + oven, hob, extractor fan, capsule coffee machine, toaster and kettle). Bathroom with shower and washing machine.