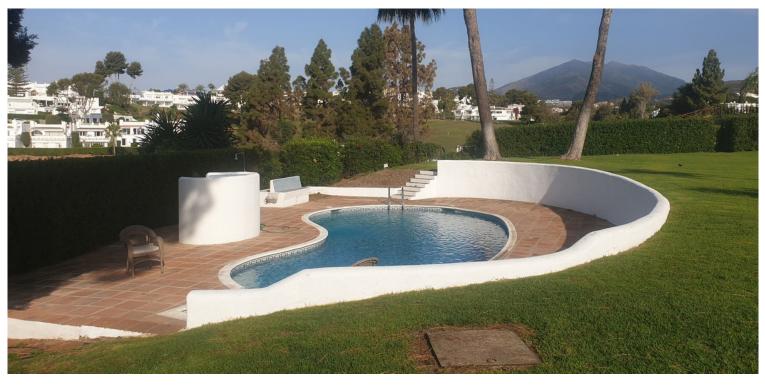

## TERRACED TOWNHOUSE IN NUEVA ANDALUCÍA

Lovely corner townhouse in Aloha golf course in one of the best urbanizations. The property enjoys of a privileged position front line golf and west orientated with sunhsine all day long. On ground floor entrance, kitchen , toilet, spacious lounge opening to the patio and garden with direct access to the pool. On the first floor two very large bedrooms originally three, with en suite bathrooms and a balcony overlooking garden, pool and golf course. The house can be converted in a really dream home. Gated community with swimming pool only for 10 houses, next to the Country club of Aloha. A must see!