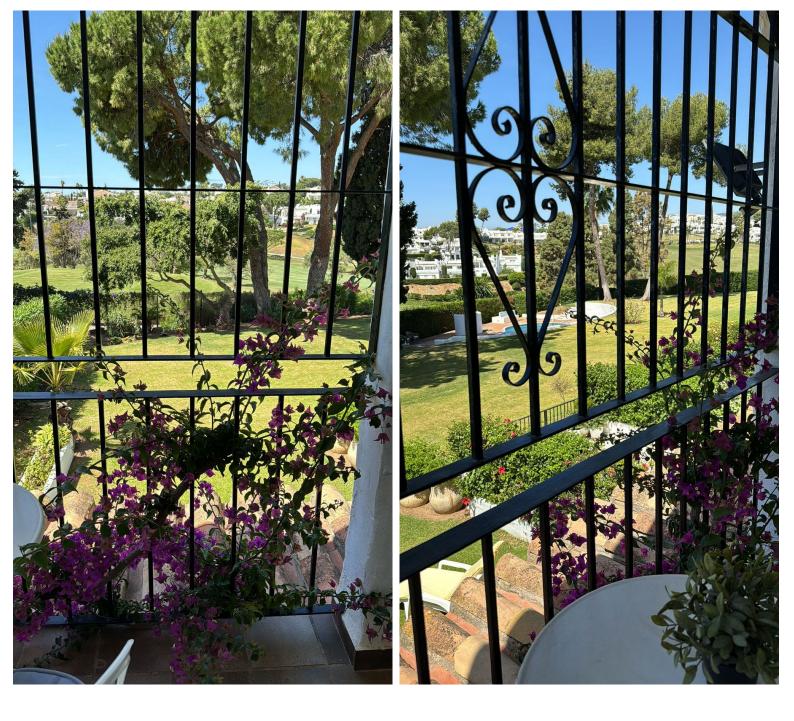

## TERRACED TOWNHOUSE IN NUEVA ANDALUCÍA

Lovely corner townhouse in Aloha golf course in one of the best urbanizations. The property enjoys of a privileged position front line golf and west orientated with sunhsine all day long. On ground floor entrance, kitchen , toilet, spacious lounge opening to the patio and garden with direct access to the pool. On the first floor two very large bedrooms originally three, with en suite bathrooms and a balcony overlooking garden, pool and golf course. The house can be converted in a really dream home. Gated community with swimming pool only for 10 houses, next to the Country club of Aloha. A must see!