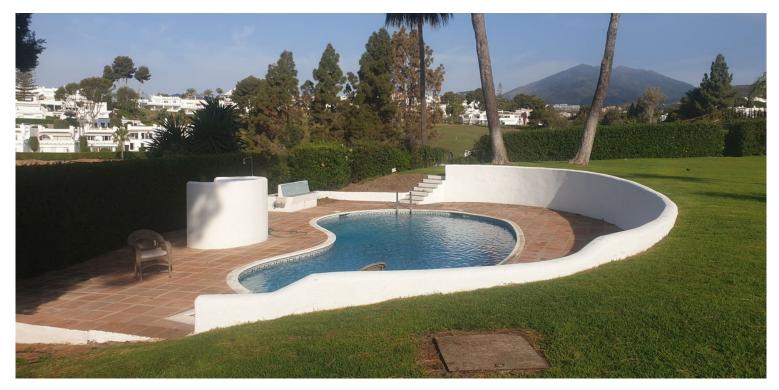

## TERRACED TOWNHOUSE IN NUEVA ANDALUCÍA

Lovely corner townhouse in Aloha golf course in one of the best urbanizations. The property enjoys of a privileged position front line golf and west orientated with sunhsine all day long. On ground floor entrance, kitchen, toilet, spacious lounge opening to the patio and garden with direct access to the pool. On the first floor two very large bedrooms originally three, with en suite bathrooms and a balcony overlooking garden, pool and golf course. The house can be converted in a really dream home. Gated community with swimming pool only for 10 houses, next to the Country club of Aloha. A must see!