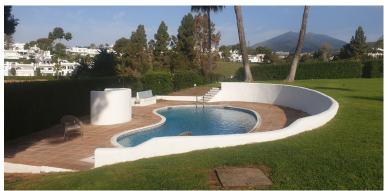

## TERRACED TOWNHOUSE IN NUEVA ANDALUCÍA

Lovely corner townhouse in Aloha golf course in one of the best urbanizations. The property enjoys of a privileged position front line golf and west orientated with sunhsine all day long. On ground floor entrance, kitchen, toilet, spacious lounge opening to the patio and garden with direct access to the pool. On the first floor two very large bedrooms originally three, with en suite bathrooms and a balcony overlooking garden, pool and golf course. The house can be converted in a really dream home. Gated community with swimming pool only for 10 houses, next to the Country club of Aloha. A must see!